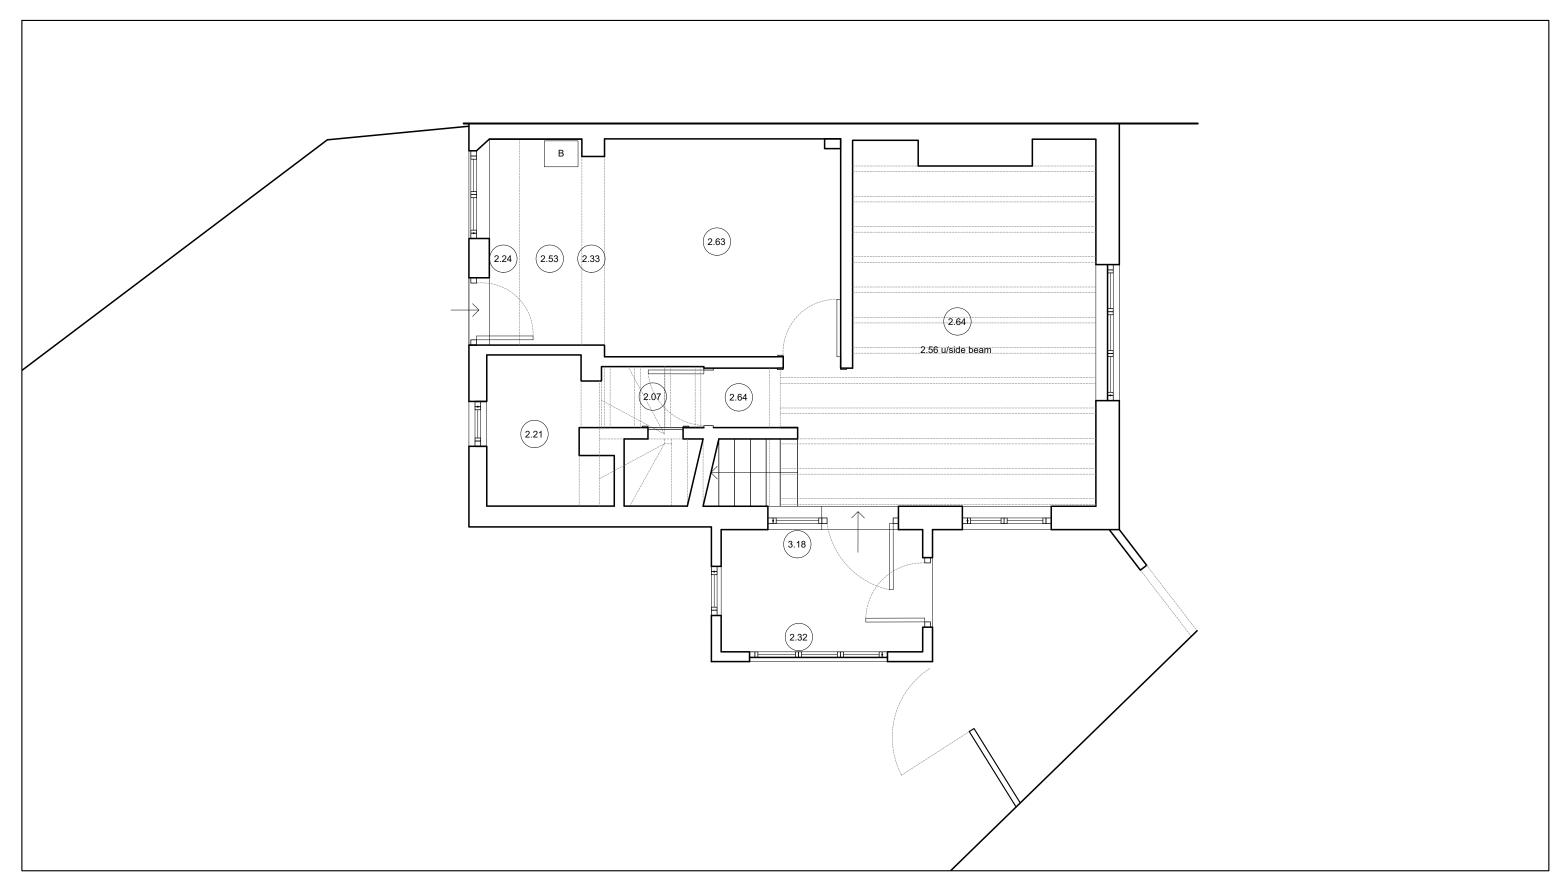

## Harp & Harp Ltd.

| CLIENT P              | RIVATE                           |                 |
|-----------------------|----------------------------------|-----------------|
| ADDRESS H             | lawthorne Close,                 | SM1             |
| SCALE                 | SCALE BAR                        |                 |
| 1:50 @ A3             | 0mm                              | 500mm 1000mm    |
| DRAWING<br>TITLE      | Existing Ground                  | Floor           |
| DWG NO.<br>23.018.200 | DRAWN:.<br>KH<br>CHECKED:.<br>SH | DATE:<br>Mar 24 |