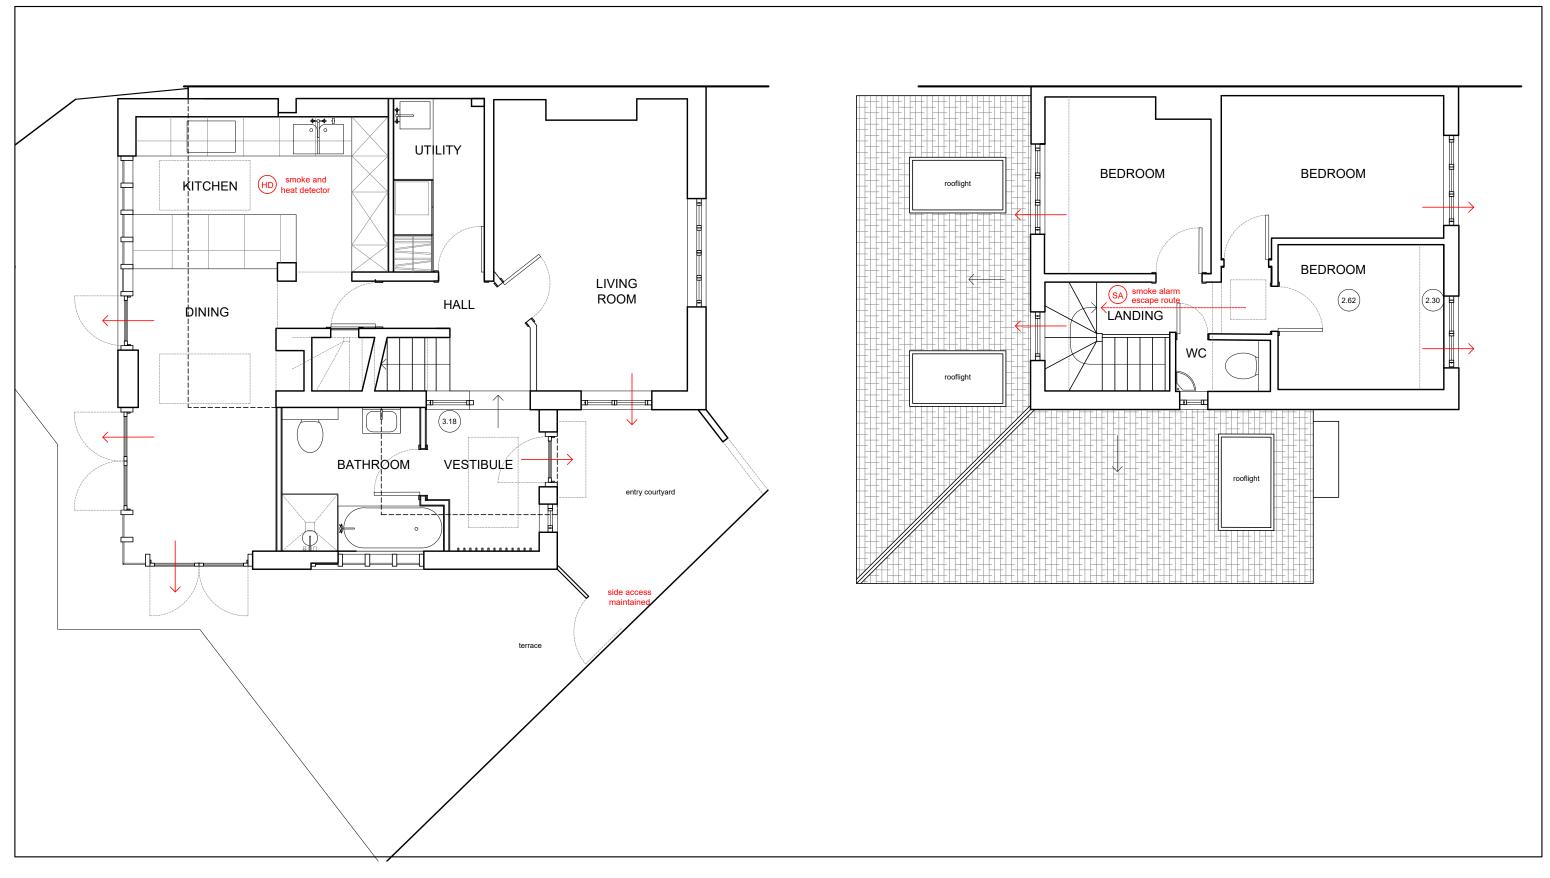

## **PLANNING**

NOTES

NOT FOR CONSTRUCTION
Do not scale from this drawing
All dimensions to be taken from site
Inaccuracies should be reported to the designer
All drawings show design intent only. All details to be
discussed and agreed on site

## Harp & Harp Ltd.

| Traip a riaip Eta.                 |                   |                |                 |
|------------------------------------|-------------------|----------------|-----------------|
| CLIENT PRIVATE                     |                   |                |                 |
| ADDRESS Hawthorne Close, SM1       |                   |                |                 |
| SCALE<br>NTS @ A3                  | SCALE BAR         |                |                 |
| DRAWING TITLE Fire Safety Strategy |                   |                |                 |
| DWG NO.<br>23.018.390              | DRA'<br>KH<br>CHE | WN:.<br>CKED:. | DATE:<br>Mar 24 |