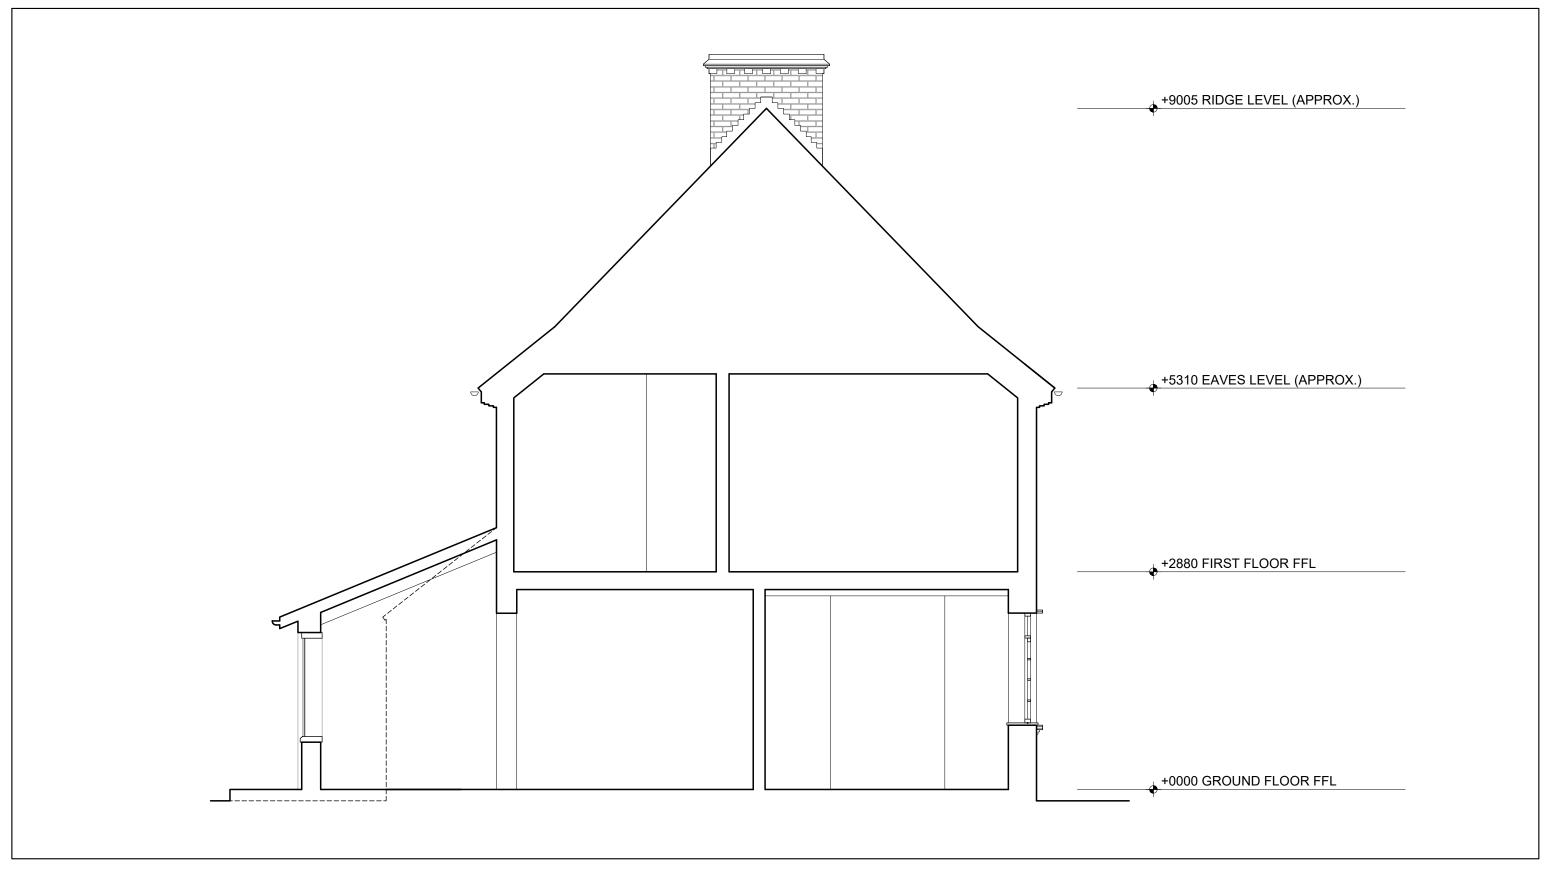

## Harp & Harp Ltd.

| CLIENT P              | RIVATE                           |                 |
|-----------------------|----------------------------------|-----------------|
| ADDRESS H             | lawthorne Close,                 | SM1             |
| SCALE                 | SCALE BAR                        |                 |
| 1:50 @ A3             | l0mm                             | 500mm 1000mm    |
| DRAWING<br>TITLE      | Existing Secti                   | on              |
| DWG NO.<br>23.018.270 | DRAWN:.<br>KH<br>CHECKED:.<br>SH | DATE:<br>Mar 24 |