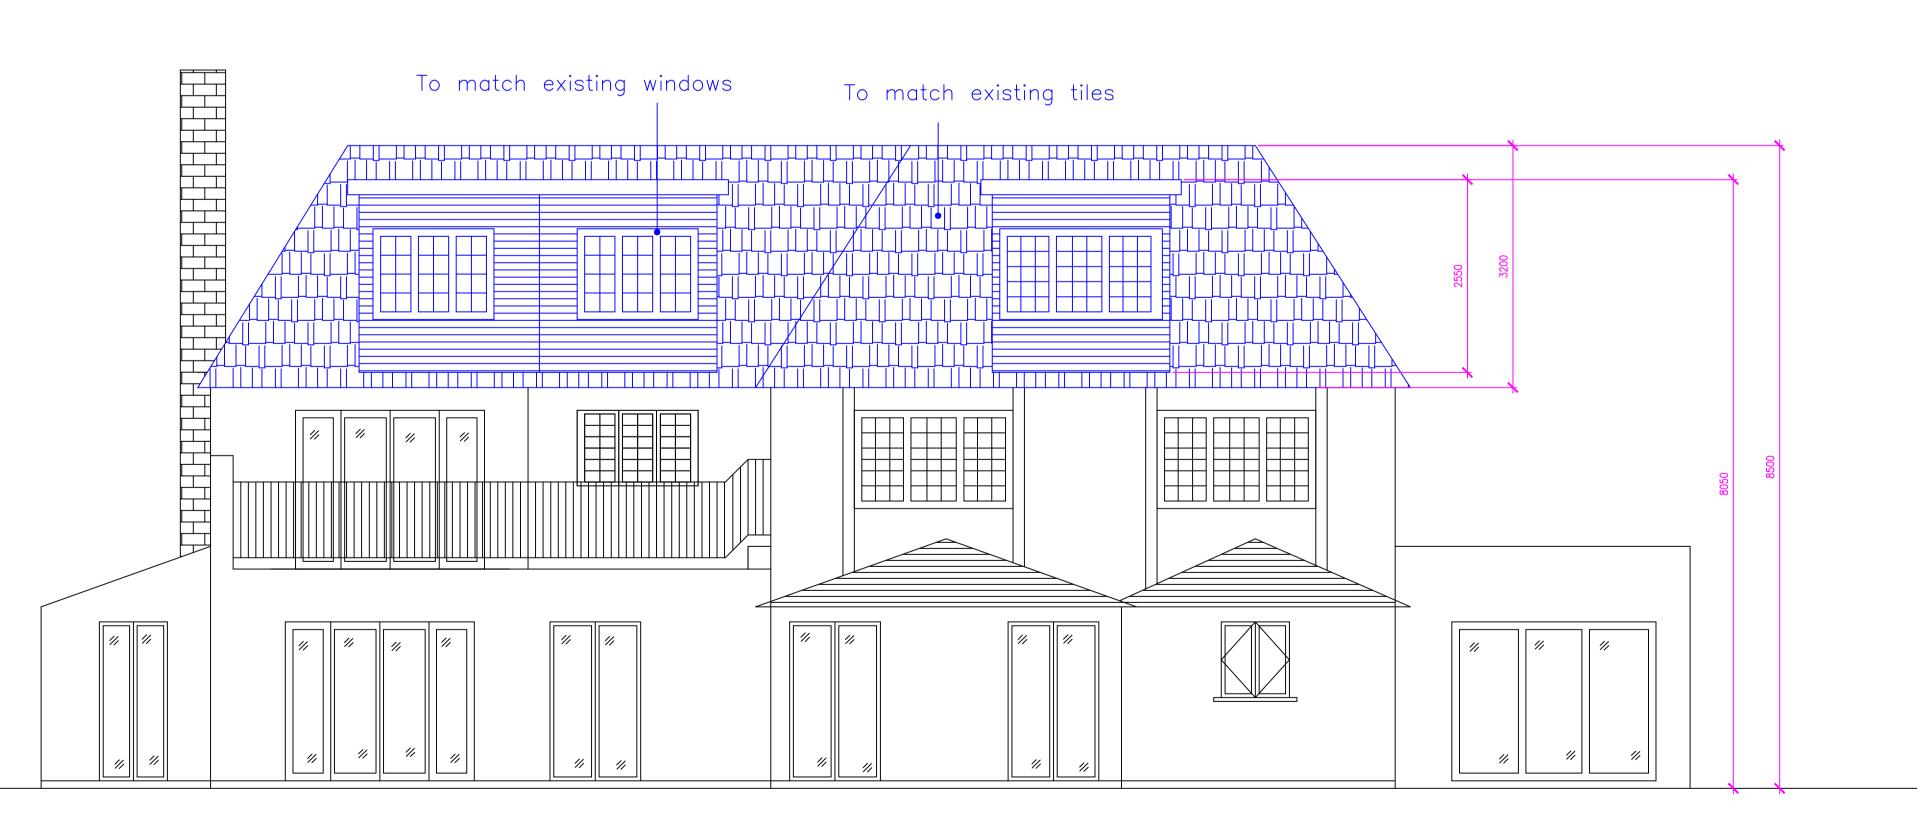

## Mandeep Kaur Raju

PROJECT 294, Old Bedford Road Luton LU2 7EJ DRAWING ELEVATIONS AS EXISTING

Scale: 1:50 @ A1

| I = Information, T = Tender, C = Construction, R = Record |            |        |         |  |
|-----------------------------------------------------------|------------|--------|---------|--|
| BKS-117                                                   | GA-202     | Р      | 01      |  |
| PROJECT No                                                | DRAWING No | STATUS | REV     |  |
| 1:50@A1                                                   | 02.02.2024 | BKS    | BKS     |  |
| SCALE                                                     | DATE       | DRAWN  | CHECKED |  |