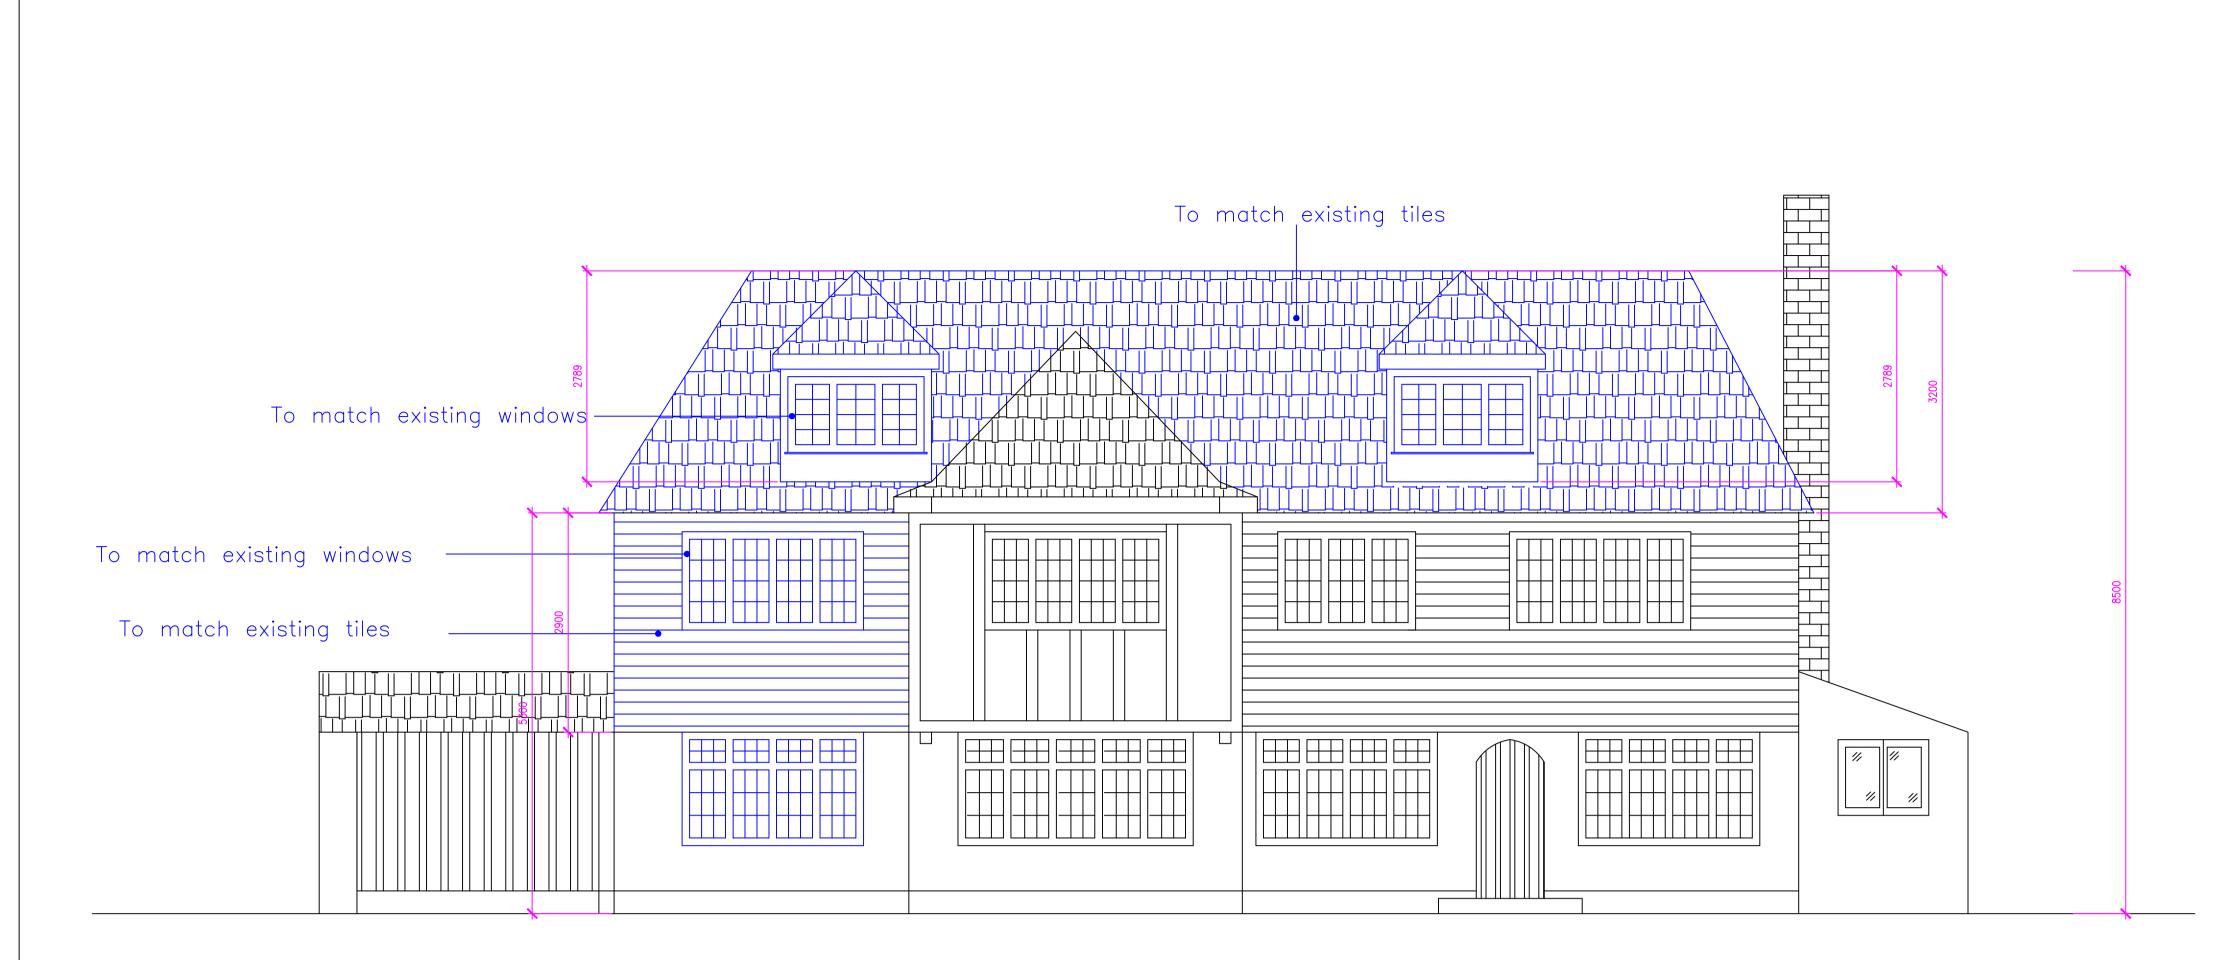

## Mandeep Kaur Raju

PROJECT 294, Old Bedford Road Luton LU2 7EJ DRAWING ELEVATIONS AS EXISTING

Scale: 1:50 @ A1

| I = Information, T = Tender, C = Construction, R = Record |            |        |         |  |
|-----------------------------------------------------------|------------|--------|---------|--|
| BKS-117                                                   | GA-202     | Р      | 01      |  |
| PROJECT No                                                | DRAWING No | STATUS | REV     |  |
| 1:50@A1                                                   | 02.02.2024 | BKS    | BKS     |  |
| SCALE                                                     | DATE       | DRAWN  | CHECKED |  |