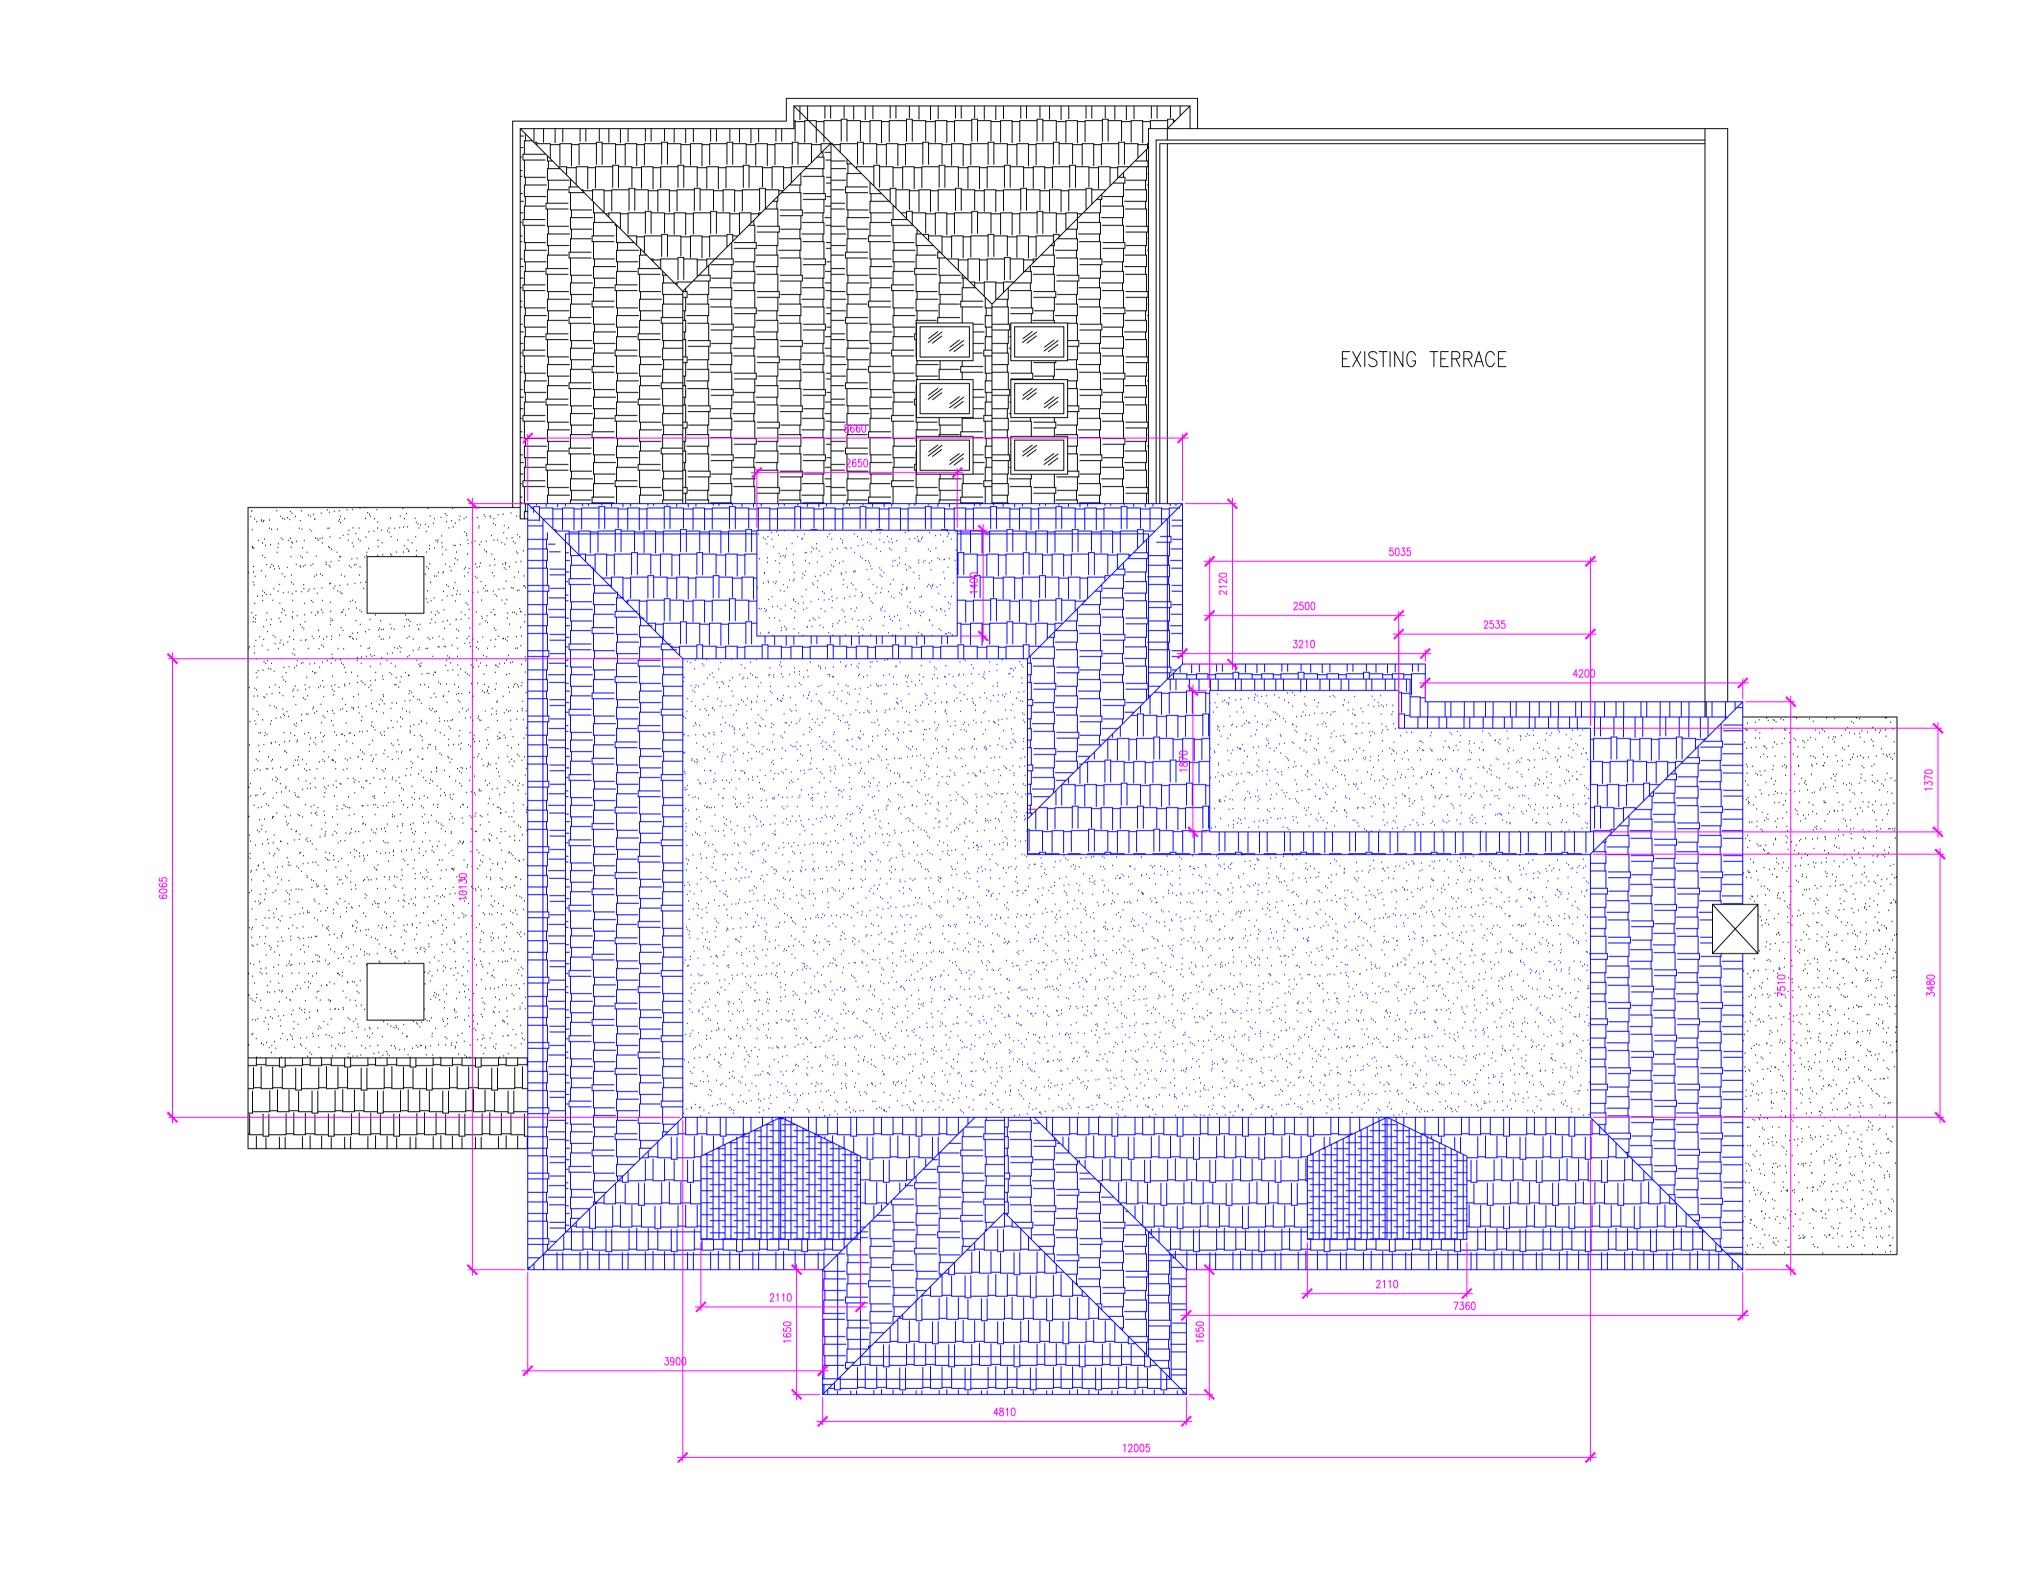

PROPOSED ROOF PLAN

1. All boundaries, dimensions and levels are to be checked on site before construction and any discrepancies are to be reported to the Architect / Designer. 2. Partial Service: Any discrepancies with site or other information is to be advised to the Architect / Designer and direction or approval is to be sought before the implementation of the detail. 3. Block and site plans are reproduced under license from the Ordnance Survey. 5. For the purpose of coordination, all relevant parties must check this information prior to implementation and report any discrepancies to the Architect / Designer.