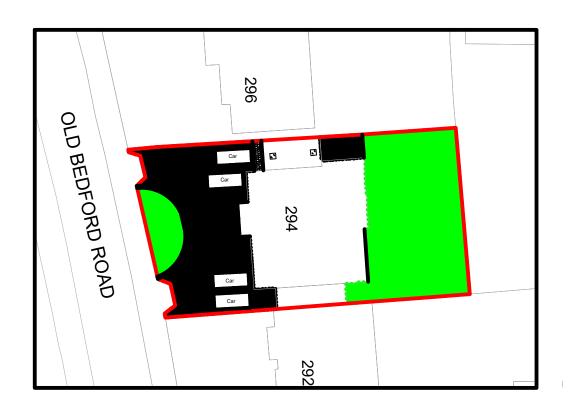

# Location Plan @ 1:1250

### Parking Plan Scale: 1:500



#### Notes:

All dimensions are in mm.

All dimenstions shown on our drawings are approximate and are subject to site tolerances.

All dimensions are to be cross checked on site prior to works commenced.

The whole of the works is to be in full accordance with the Building Regulations and relevant approving bodies.

All external materials are to match with existing materials.

Red Colour denotes site boundary

# Existing Block Plan @ 1:500



# Proposed Block Plan @ 1:500



Prepared by: BKS Planning

Address: 294 Old Bedford Road Luton LU2 7EJ

Drawing Name:

Location & Block Plan

Scale: Drawing Nr: GA-000