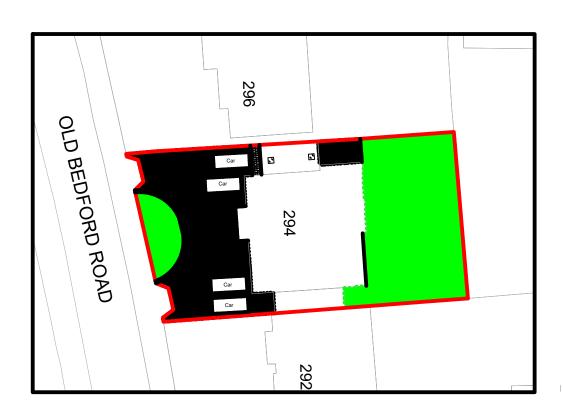

# Proposed Block Plan @ 1:500

Prepared by: BKS Planning

Address: 294 Old Bedford Road Luton LU2 7EJ

Drawing Name:

Location & Block Plan

Scale: Drawing Nr: GA-000