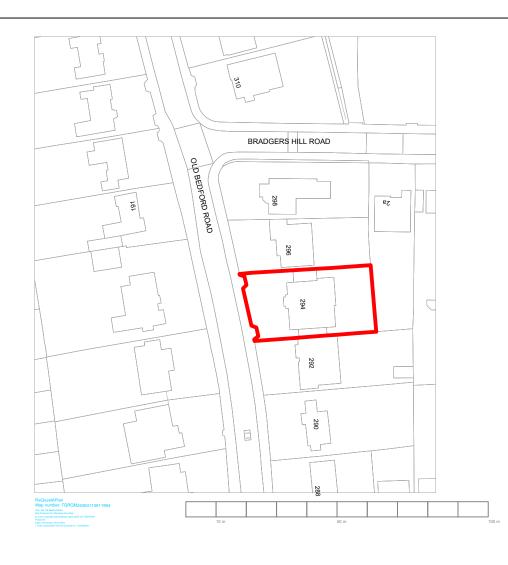

# Location Plan @ 1:1250

### Parking Plan Scale: 1:500



#### Notes:

All dimensions are in mm.

All dimenstions shown on our drawings are approximate and are subject to site tolerances.

All dimensions are to be cross checked on site prior to works commenced.

The whole of the works is to be in full accordance with the Building Regulations and relevant approving bodies.

All external materials are to match with existing materials.

Red Colour denotes site boundary

# Existing Block Plan @ 1:500



# Proposed Block Plan @ 1:500



Prepared by: BKS Planning

Address: 294 Old Bedford Road Luton LU2 7EJ

Drawing Name:

Location & Block Plan

Scale: Drawing Nr: GA-000