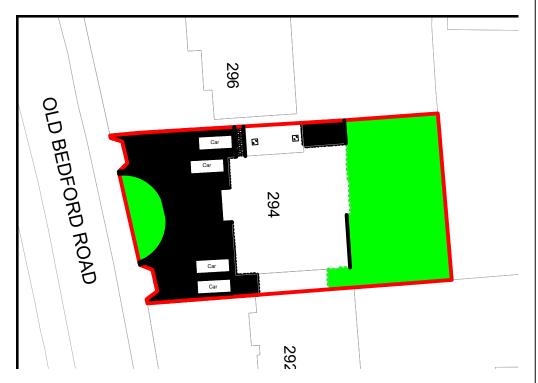

# Location Plan @ 1:1250

### Parking Plan Scale: 1:500



#### Notes:

All dimensions are in mm.

All dimenstions shown on our drawings are approximate and are subject to site tolerances.

All dimensions are to be cross checked on site prior to works commenced.

The whole of the works is to be in full accordance with the Building Regulations and relevant approving bodies.

All external materials are to match with existing materials.

Red Colour denotes site boundary

# Existing Block Plan @ 1:500



# Proposed Block Plan @ 1:500



Prepared by: BKS Planning

Address: 294 Old Bedford Road Luton LU2 7EJ

Drawing Name:

Location & Block Plan

Scale: Drawing Nr: GA-000