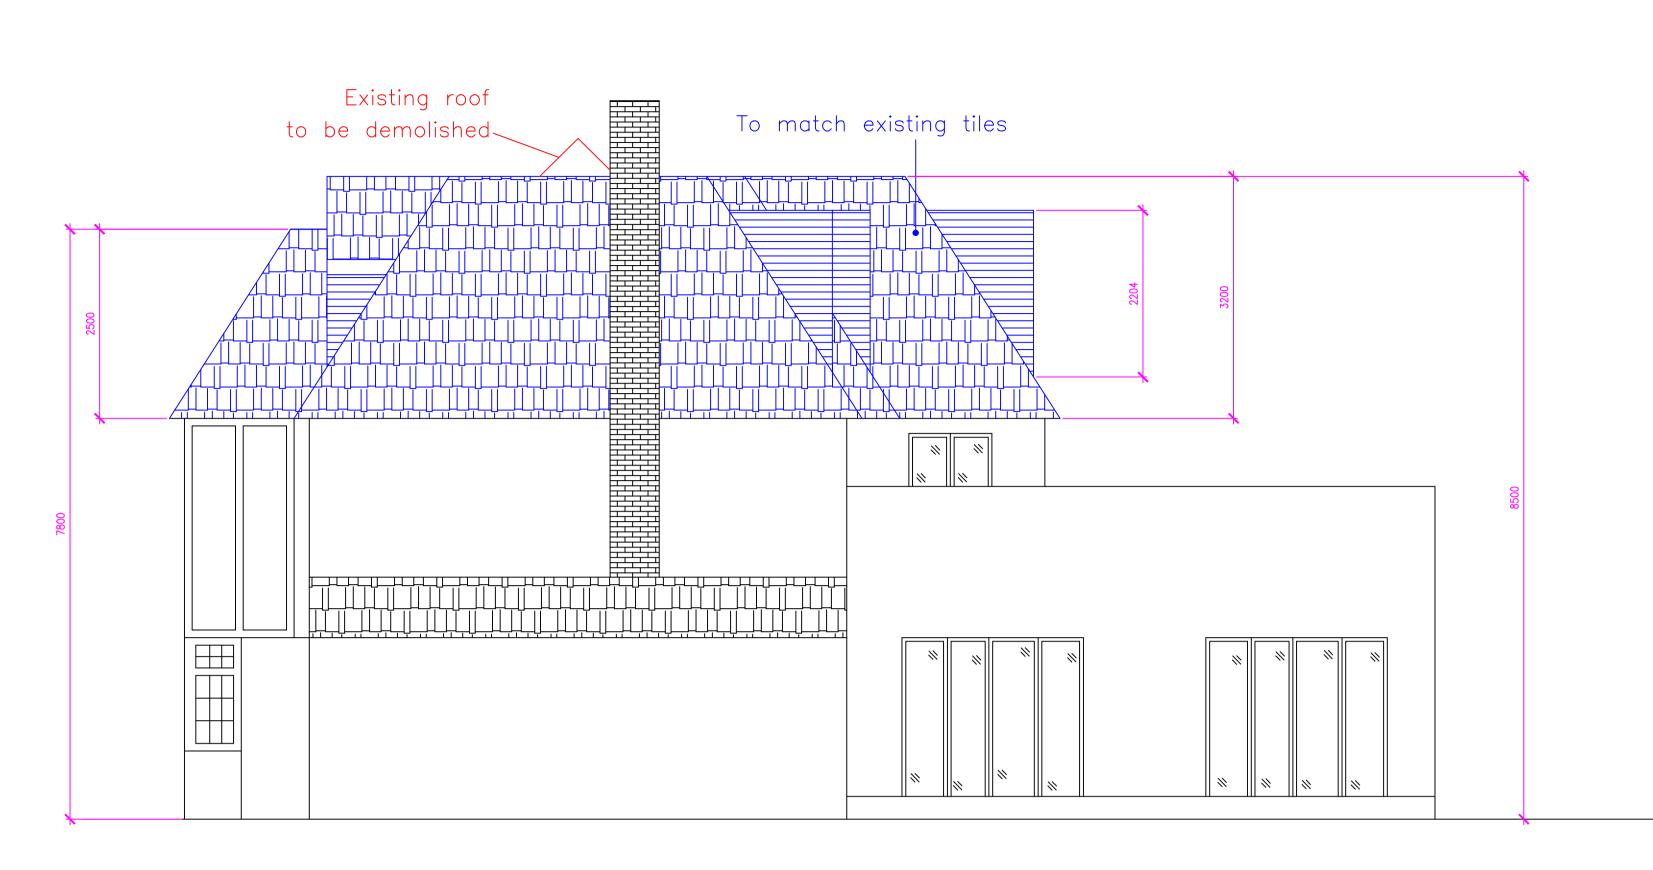

01 RIGHT SIDE ELEVATION- PROPOSED GA-203 SCALE 1:50





## NOTES

Designer(s) accept no responsibility for any costs, losses, claims howsoever arising from these drawings, specifications and related documents unless there is full compliance with the client and any authorised user of the following:

 All boundaries, dimensions and levels are to be checked on site before construction and any discrepancies are to be reported to the Architect / Designer.
Partial Service: Any discrepancies with site or other information is to be advised to the Architect / Designer and direction or approval is to be sought before the implementation of the detail.
Block and site plans are reproduced under license from the Ordnance Survey.
For the purpose of coordination, all relevant parties must check this in