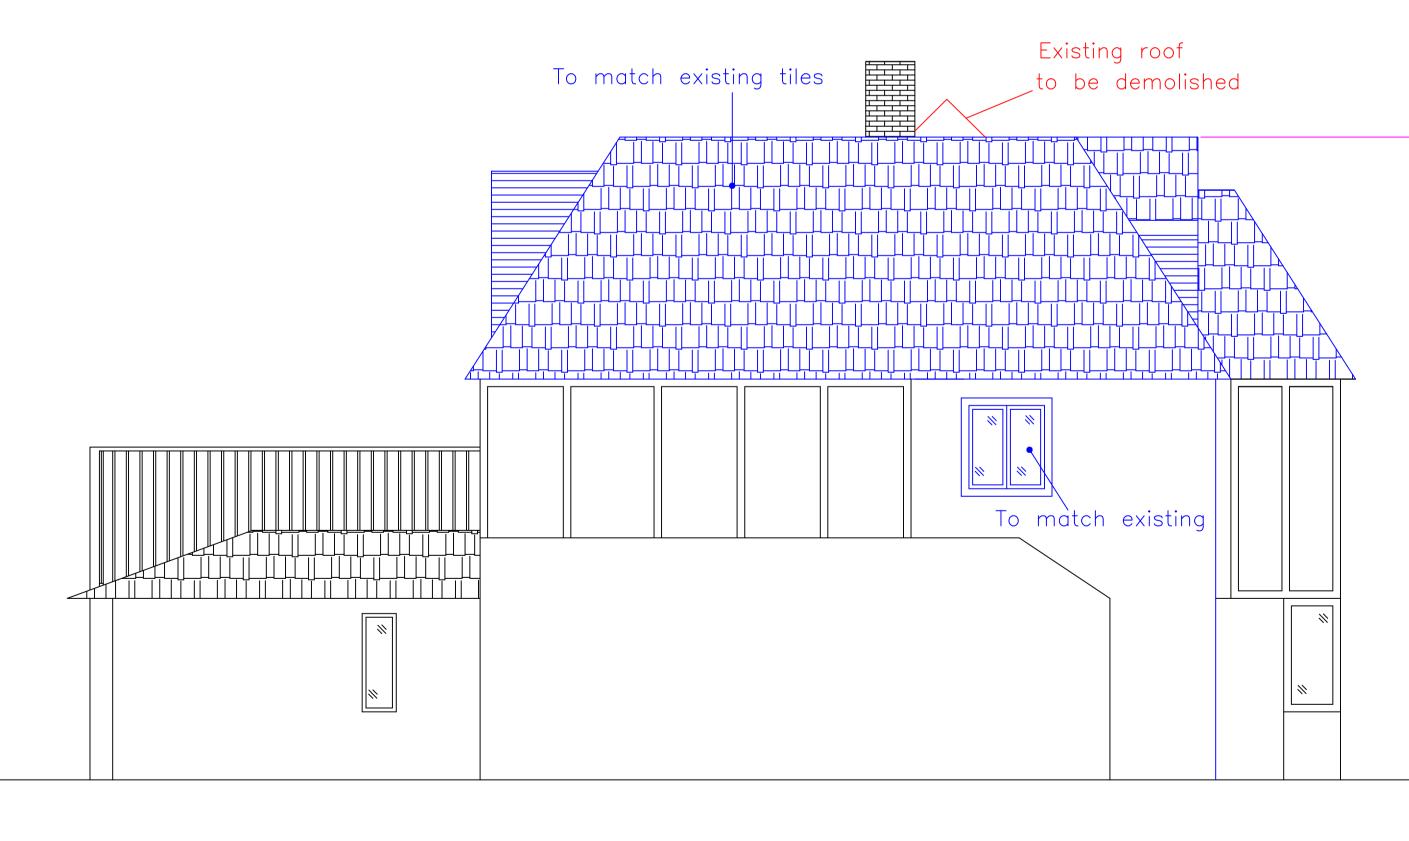

01 RIGHT SIDE ELEVATION- PROPOSED GA-203 SCALE 1:50





## NOTES

Designer(s) accept no responsibility for any costs, losses, claims howsoever arising from these drawings, specifications and related documents unless there is full compliance with the client and any authorised user of the following:

 All boundaries, dimensions and levels are to be checked on site before construction and any discrepancies are to be reported to the Architect / Designer.
Partial Service: Any discrepancies with site or other information is to be advised to the Architect / Designer and direction or approval is to be sought before the implementation of the detail.
Block and site plans are reproduced under license from the Ordnance Survey.
For the purpose of coordination, all relevant parties must check this information prior to implementation and report any discre