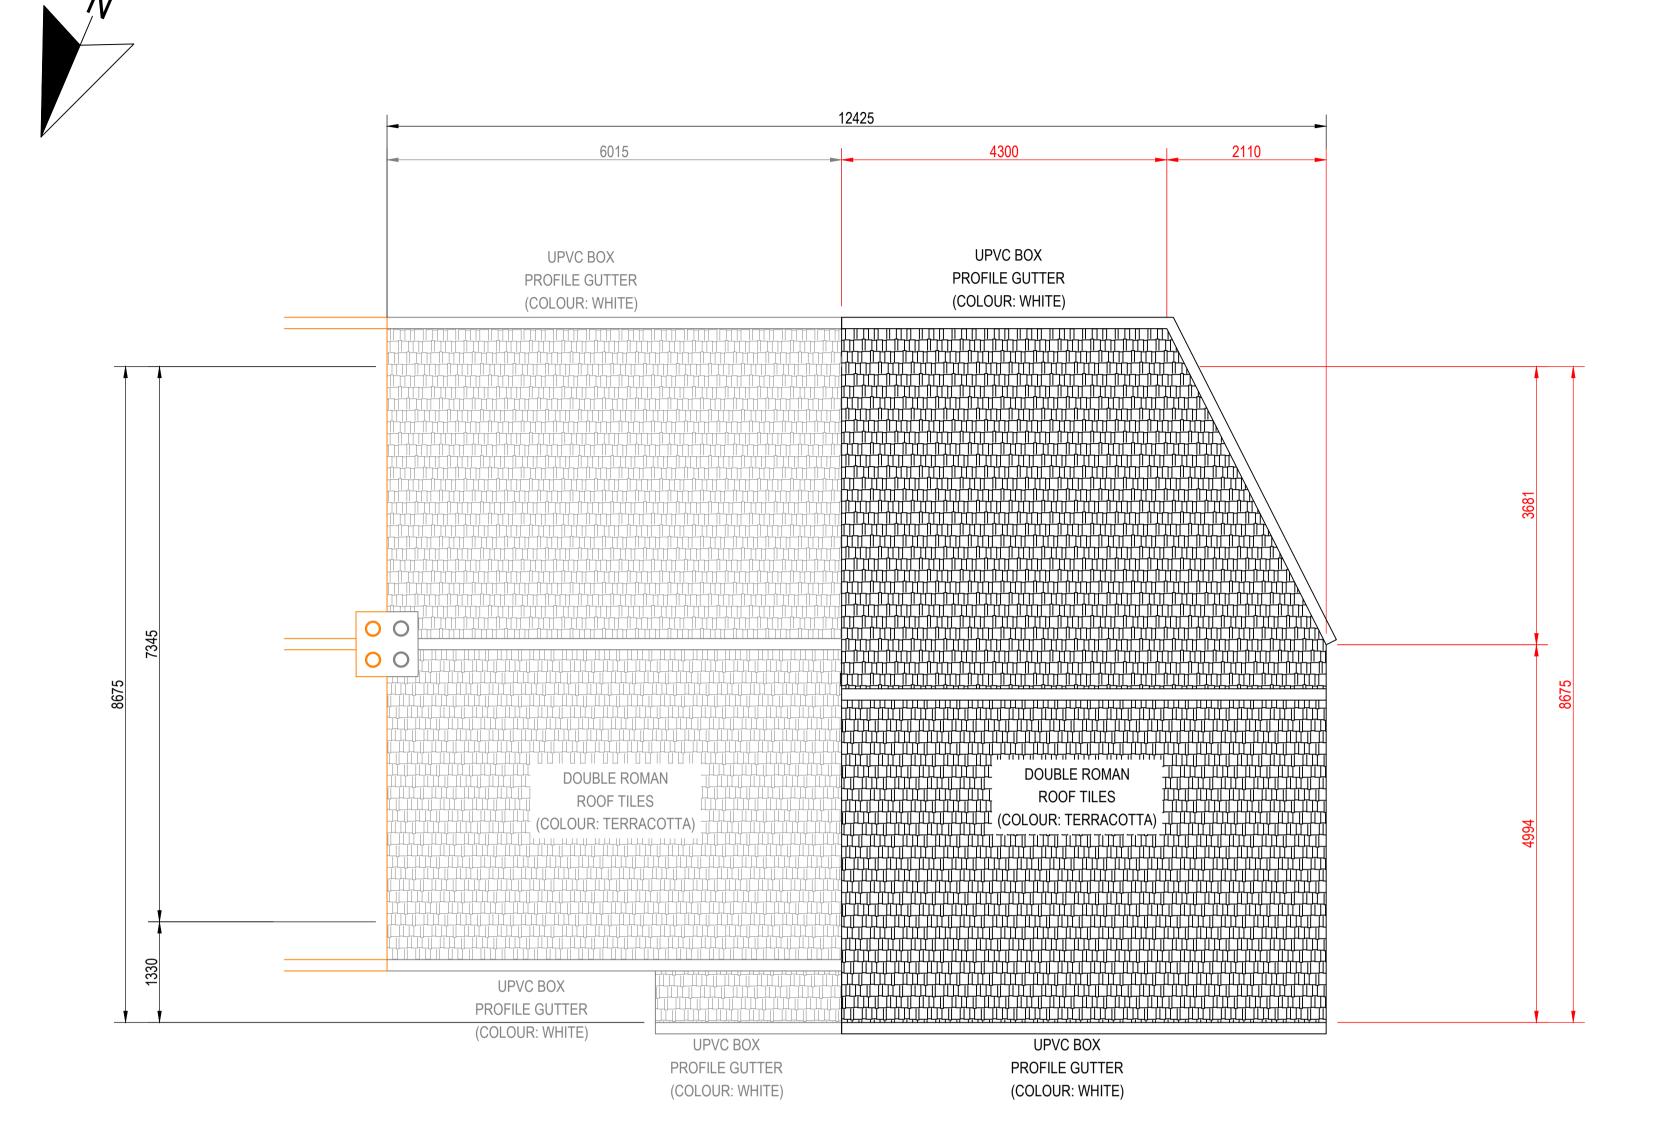

NOTE: ALL DIMENSIONS AND SETTING OUT TO BE THE RESPONSIBILITY OF OTHERS, BY SITE SURVEY.
DO NOT SCALE FROM THIS DRAWING.

PROPOSED ROOF PLAN

| С               | PLANS AMENDED TO SUIT AMENDMENTS REQUESTED BY CUSTOMER | 16-03-24      |
|-----------------|--------------------------------------------------------|---------------|
| В               | PROPOSED ROOF ARRANGEMENT AMENDED                      | 29-09-23      |
| Α               | UPDATED TO SUIT CUSTOMER COMMENTS                      | 28-09-23      |
| <b>REV MARK</b> | REVISION DESCRIPTION                                   | REVISION DATE |
|                 |                                                        | ·             |

## JAG TECHNICAL SERVICES LIMITED E-MAIL: JAMES.GRAINGER@JAGTECHNICALSERVICESLIMITED.CO.UK

PHONE: 07549706774
WEBSITE: WWW.JAGTECHNICALSERVICESLIMITED.CO.UK

|               | ,                                                    |              | <u></u>   |  |  |  |
|---------------|------------------------------------------------------|--------------|-----------|--|--|--|
| DRAWING TITLE | PROPOSED ROOF PLAN                                   |              |           |  |  |  |
| CONTRACT      | LAURA HALE, 36 BURWOOD ROAD, NORTH SHIELDS, NE29 8BP |              |           |  |  |  |
| MODELLED BY   | JAG                                                  | ISSUE DATE   |           |  |  |  |
| CONTRACT NO   | C1181                                                | SCALE        | 1:50 @ A1 |  |  |  |
| DRAWING No    | 11                                                   | REVISION No. | С         |  |  |  |