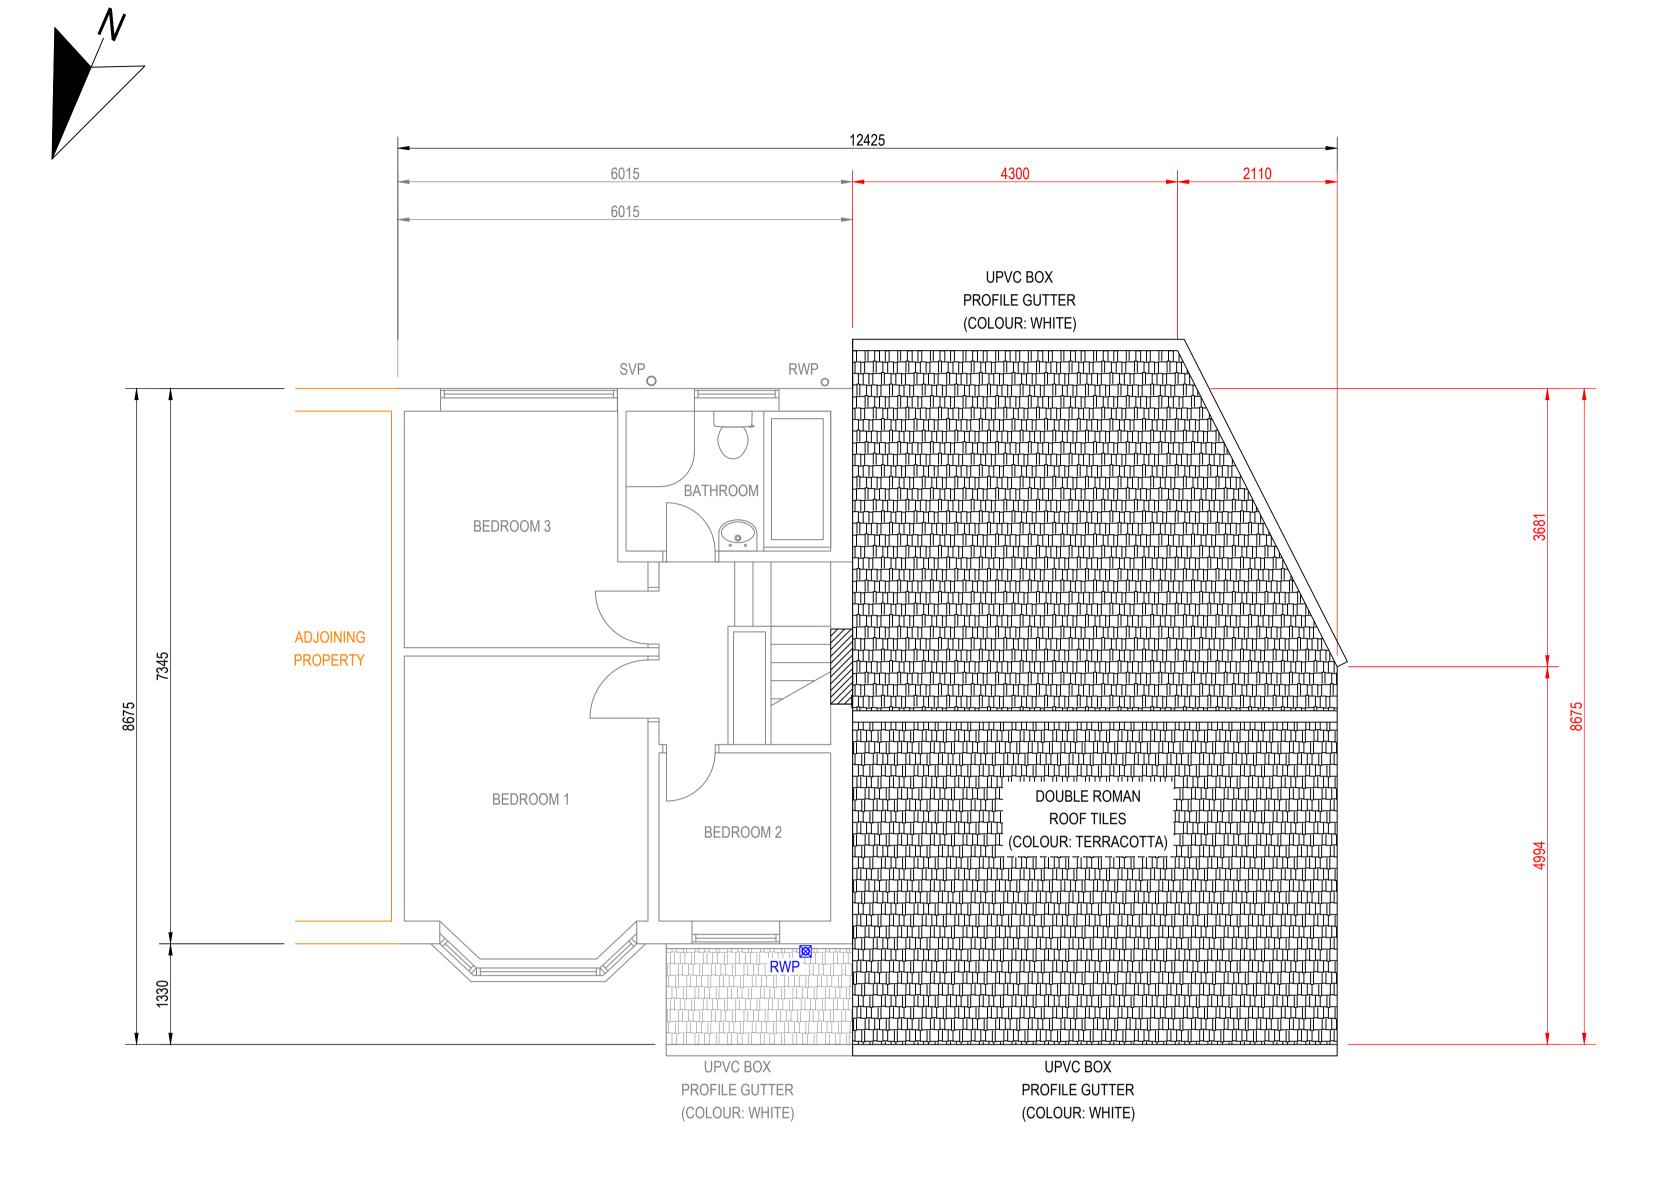

NOTE: ALL DIMENSIONS AND SETTING OUT TO BE THE RESPONSIBILITY OF OTHERS, BY SITE SURVEY.
DO NOT SCALE FROM THIS DRAWING.

PROPOSED FIRST FLOOR PLAN

| С        | PLANS AMENDED TO SUIT AMENDMENTS REQUESTED BY CUSTOMER | 10-03-24      |
|----------|--------------------------------------------------------|---------------|
| В        | RAINWATER PIPE LOCATIONS AMENDED                       | 28-09-23      |
| Α        | UPDATED TO SUIT CUSTOMER COMMENTS                      | 28-09-23      |
| REV MARK | REVISION DESCRIPTION                                   | REVISION DATE |
|          |                                                        |               |

## JAG TECHNICAL SERVICES LIMITED E-MAIL: JAMES.GRAINGER@JAGTECHNICALSERVICESLIMITED.CO.UK

PHONE: 07549706774
WEBSITE: WWW.JAGTECHNICALSERVICESLIMITED.CO.UK

|               |                                                      |              | <u></u>   |  |  |
|---------------|------------------------------------------------------|--------------|-----------|--|--|
| DRAWING TITLE | PROPOSED FIRST FLOOR PLAN                            |              |           |  |  |
| CONTRACT      | LAURA HALE, 36 BURWOOD ROAD, NORTH SHIELDS, NE29 8BP |              |           |  |  |
| MODELLED BY   | JAG                                                  | ISSUE DATE   |           |  |  |
| CONTRACT NO   | C1181                                                | SCALE        | 1:50 @ A1 |  |  |
| DRAWING No    | 10                                                   | REVISION No. | С         |  |  |