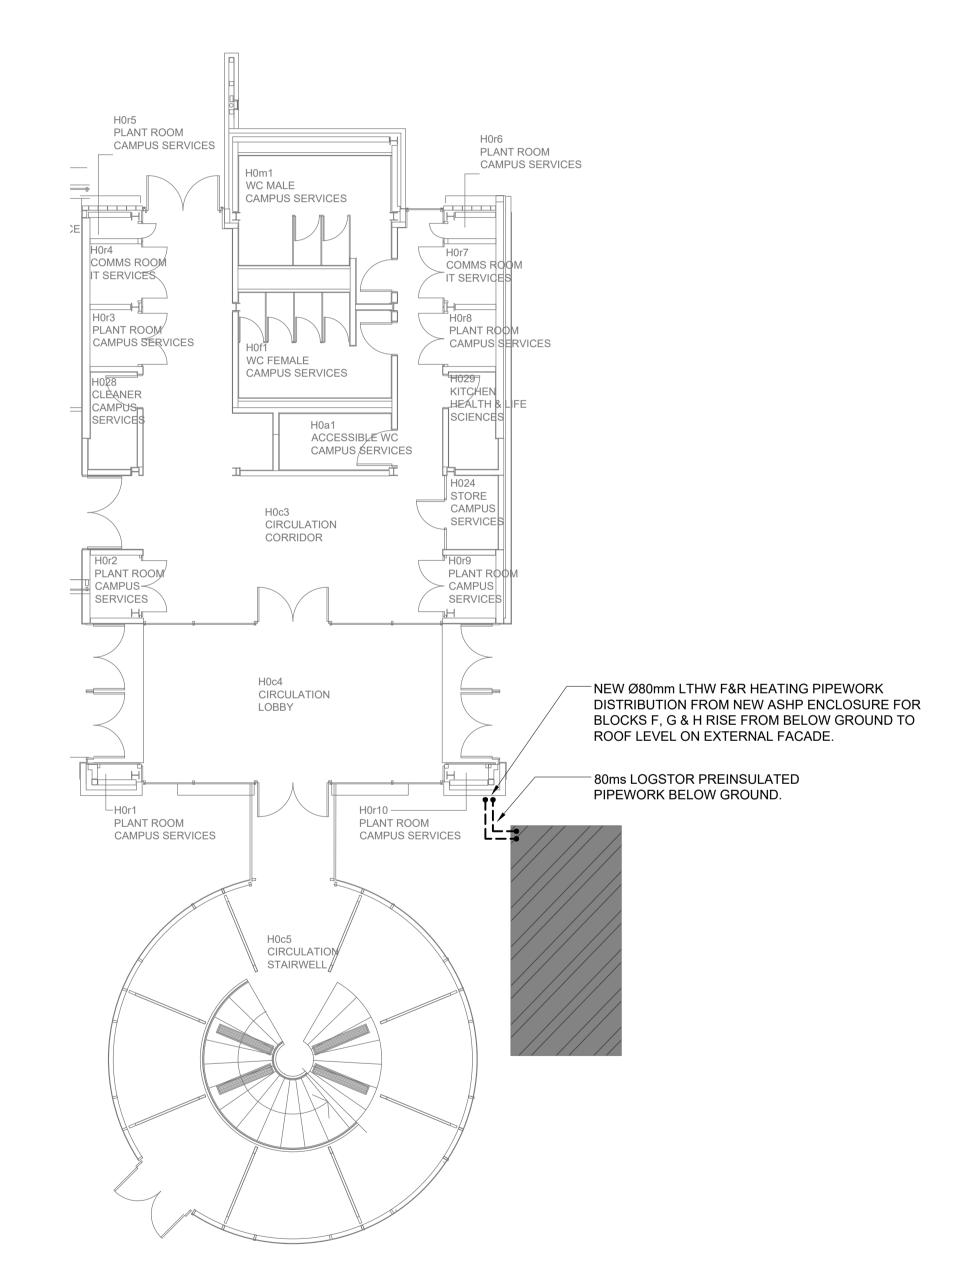

DETAIL A: ASHP COMPOUND LAYOUT

Project Title

COACH LANE CAMPUS

MECHANICAL SERVICES
BLOCK F, G & H
ASHP EXTERNAL LAYOUT

| Scale @ A1     | Description/Issued For | Status |
|----------------|------------------------|--------|
| 1:100          | STAGE 4                |        |
| Drawing Number |                        |        |
| 10131-         | LIN-XX-ZZ-DR-M-500001  | PΩ     |