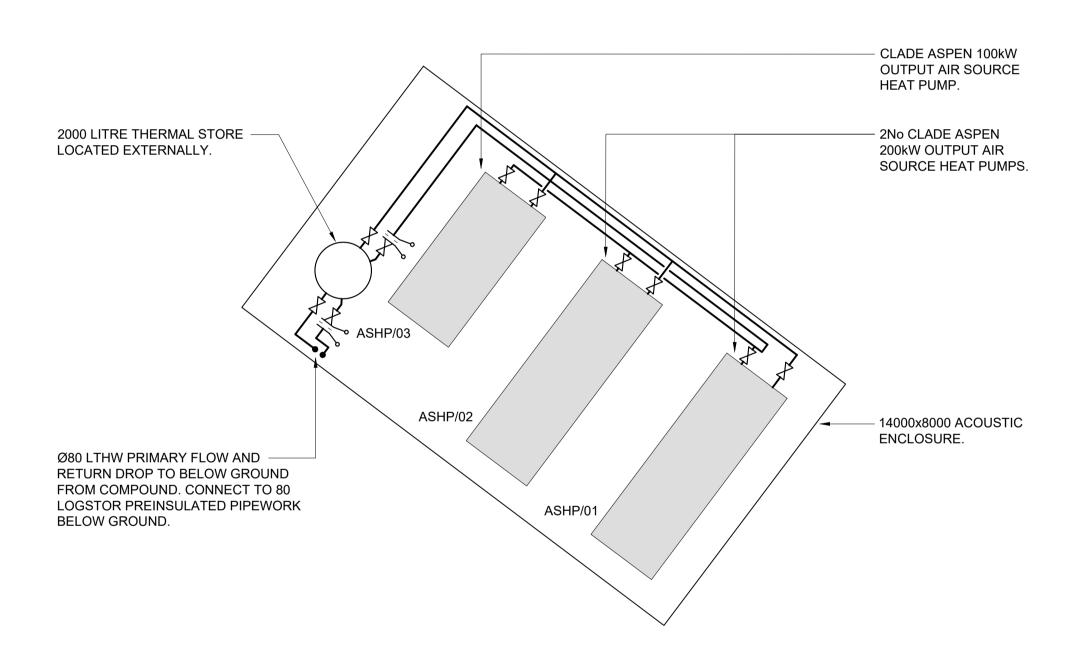

DETAIL A: ASHP COMPOUND LAYOUT

Project Title

COACH LANE CAMPUS

MECHANICAL SERVICES
BLOCK F, G & H
ASHP EXTERNAL LAYOUT

| Scale @ A1     | Description/Issued For | Status |
|----------------|------------------------|--------|
| 1:100          | STAGE 4                |        |
| Drawing Number |                        |        |
| 10131-         | LIN-XX-ZZ-DR-M-500001  | PΩ     |