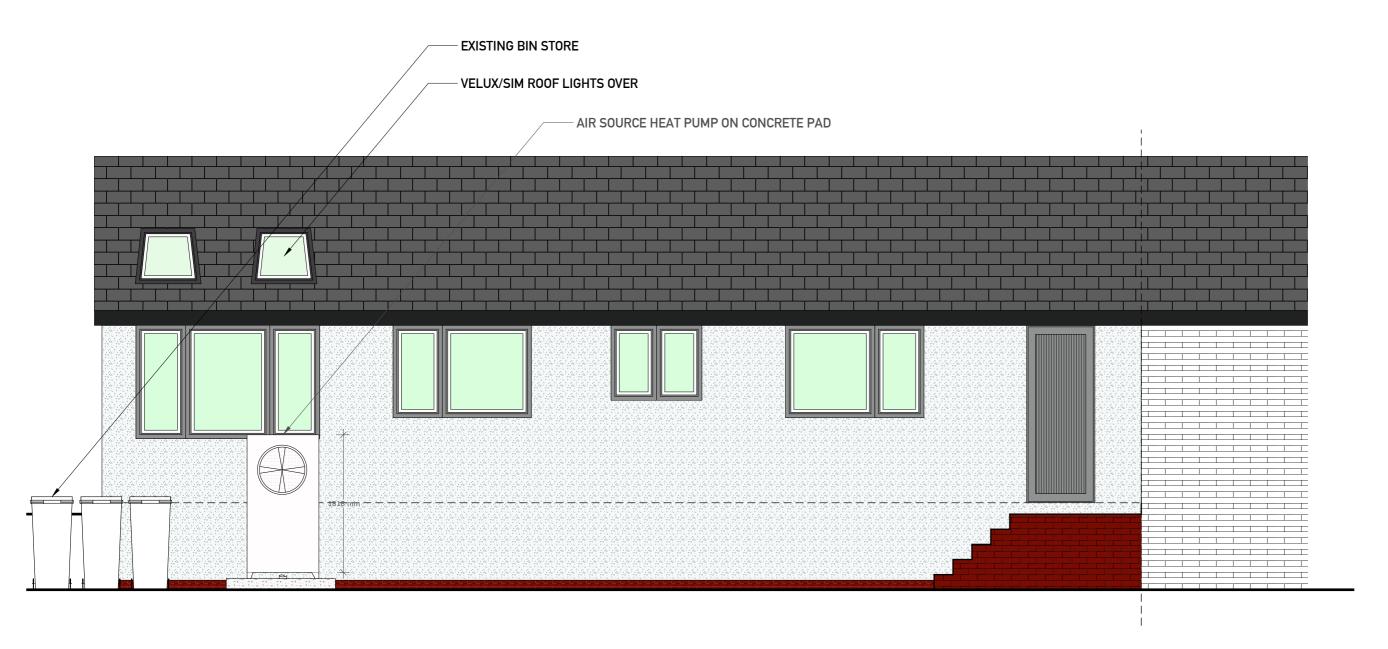

## PROJECT

PROPOSED GARAGE CONVERSION, EXTERNAL INSULATION AND RENDER AND HEAT PUMP AT 24 PARKWOOD DRIVE, ROSSENDALE

PROPOSED REAR ELEVATION

Archtech Design Solutions Steve Jackson Dip con Dip arch 14 Maitland Place, Rossendale, Lancs BB4 6AT..... TEL 07792183353

archtech-design@icloud.com Archtech-design.co.uk

ANY ALTERATION OR DEVIATION MUST BE CONFIRMED WITH THE ARCHITECT/ENGINEER/LPA/

1:50 SCALE @A3

PROJECT

PROPOSED GARAGE CONVERSION, EXTERNAL INSULATION AND RENDER AND HEAT PUMP AT 24 PARKWOOD DRIVE, ROSSENDALE

TE/04/01/PRP
CLIENT

Mr & Mrs EDWARDS

PROJECT/JOB/DWG NO/

1:50 SCALE @A3

Archtech Design Solutions
Steve Jackson Dip con Dip arch
14 Maitland Place, Rossendale, Lancs BB4 6AT.....
TEL 07792183353
archtech-design@icloud.com
Archtech-design.co.uk