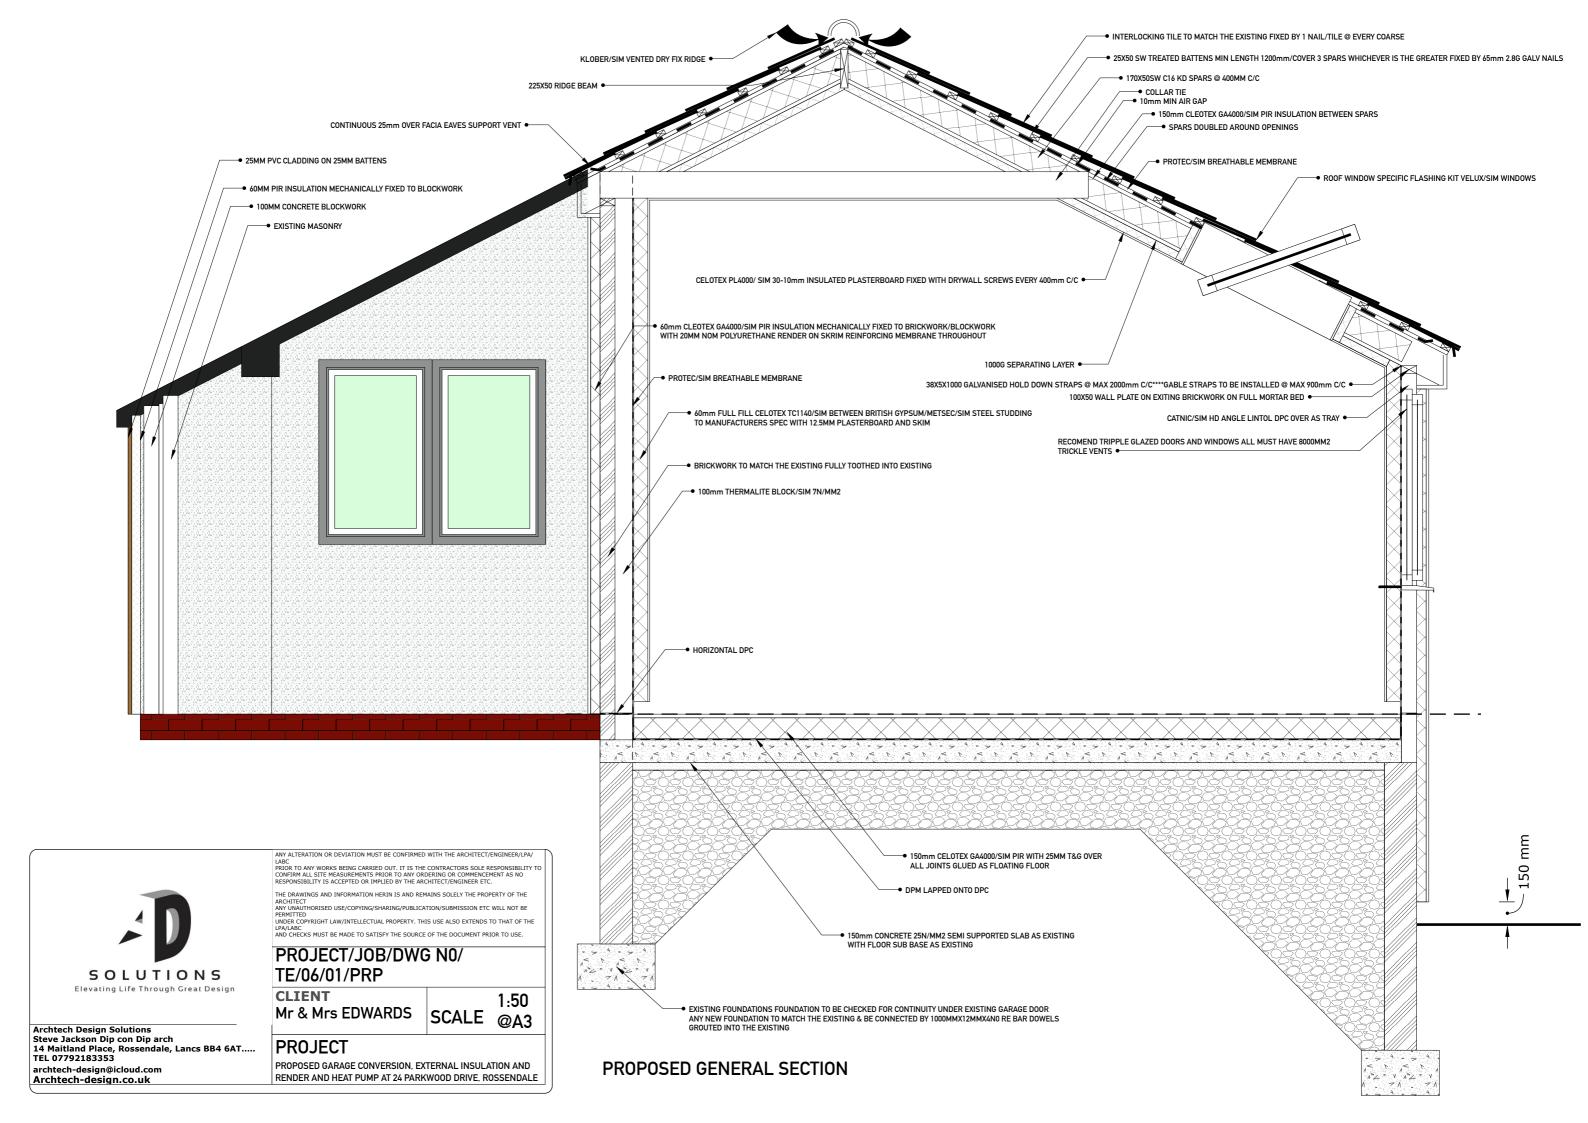

PROJECT/JOB/DWG NO/

1:50 SCALE @A3

Archtech Design Solutions
Steve Jackson Dip con Dip arch
14 Maitland Place, Rossendale, Lancs BB4 6AT.....
TEL 07792183353
archtech-design@icloud.com
Archtech-design.co.uk

PROJECT

PROPOSED GARAGE CONVERSION, EXTERNAL INSULATION AND RENDER AND HEAT PUMP AT 24 PARKWOOD DRIVE, ROSSENDALE

THE DRAWINGS AND INFORMATION HERIN IS AND REMAINS SOLELY THE PROPERTY OF THE

UNDER COPYRIGHT LAW/INTELLECTUAL PROPERTY. THIS USE ALSO EXTENDS TO THAT OF THE





THE DRAWINGS AND INFORMATION HERIN IS AND REMAINS SOLELY THE PROPERTY OF THE

UNDER TOP YELLOW THAT OF THE

## PROJECT/JOB/DWG NO/ TE/05/01/PRP

**CLIENT** 

Mr & Mrs EDWARDS

1:100 SCALE @A3

PROJECT

PROPOSED GARAGE CONVERSION, EXTERNAL INSULATION AND RENDER AND HEAT PUMP AT 24 PARKWOOD DRIVE, ROSSENDALE