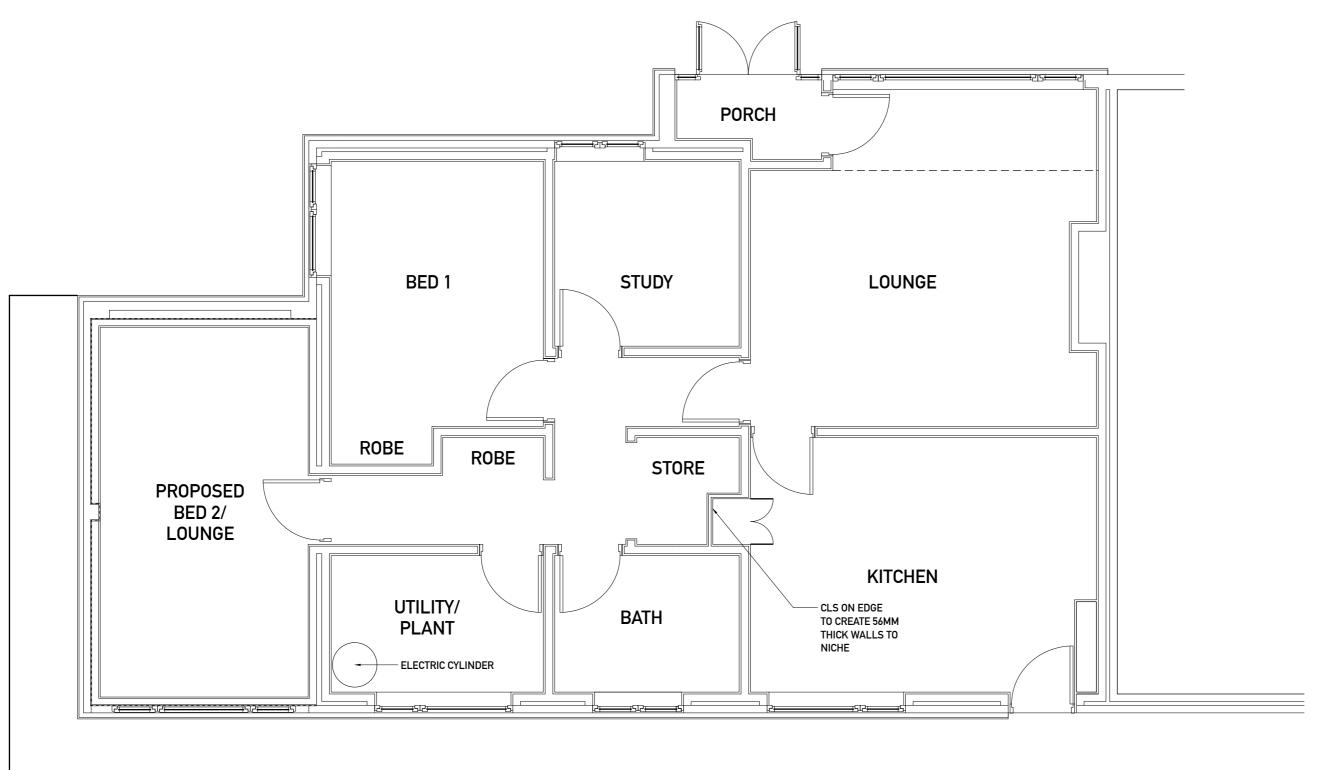

## PROJECT

PROPOSED GARAGE CONVERSION, EXTERNAL INSULATION AND RENDER AND HEAT PUMP AT 24 PARKWOOD DRIVE, ROSSENDALE

PROPOSED REAR ELEVATION

Archtech Design Solutions Steve Jackson Dip con Dip arch 14 Maitland Place, Rossendale, Lancs BB4 6AT..... TEL 07792183353

archtech-design@icloud.com Archtech-design.co.uk

ANY ALTERATION OR DEVIATION MUST BE CONFIRMED WITH THE ARCHITECT/ENGINEER/LPA/

1:50 SCALE @A3

PROJECT

PROPOSED GARAGE CONVERSION, EXTERNAL INSULATION AND RENDER AND HEAT PUMP AT 24 PARKWOOD DRIVE, ROSSENDALE

TE/04/01/PRP
CLIENT

Mr & Mrs EDWARDS

PROJECT/JOB/DWG NO/

1:50 SCALE @A3

Archtech Design Solutions
Steve Jackson Dip con Dip arch
14 Maitland Place, Rossendale, Lancs BB4 6AT.....
TEL 07792183353
archtech-design@icloud.com
Archtech-design.co.uk

PROJECT

PROPOSED GARAGE CONVERSION, EXTERNAL INSULATION AND RENDER AND HEAT PUMP AT 24 PARKWOOD DRIVE, ROSSENDALE

THE DRAWINGS AND INFORMATION HERIN IS AND REMAINS SOLELY THE PROPERTY OF THE

UNDER COPYRIGHT LAW/INTELLECTUAL PROPERTY. THIS USE ALSO EXTENDS TO THAT OF THE