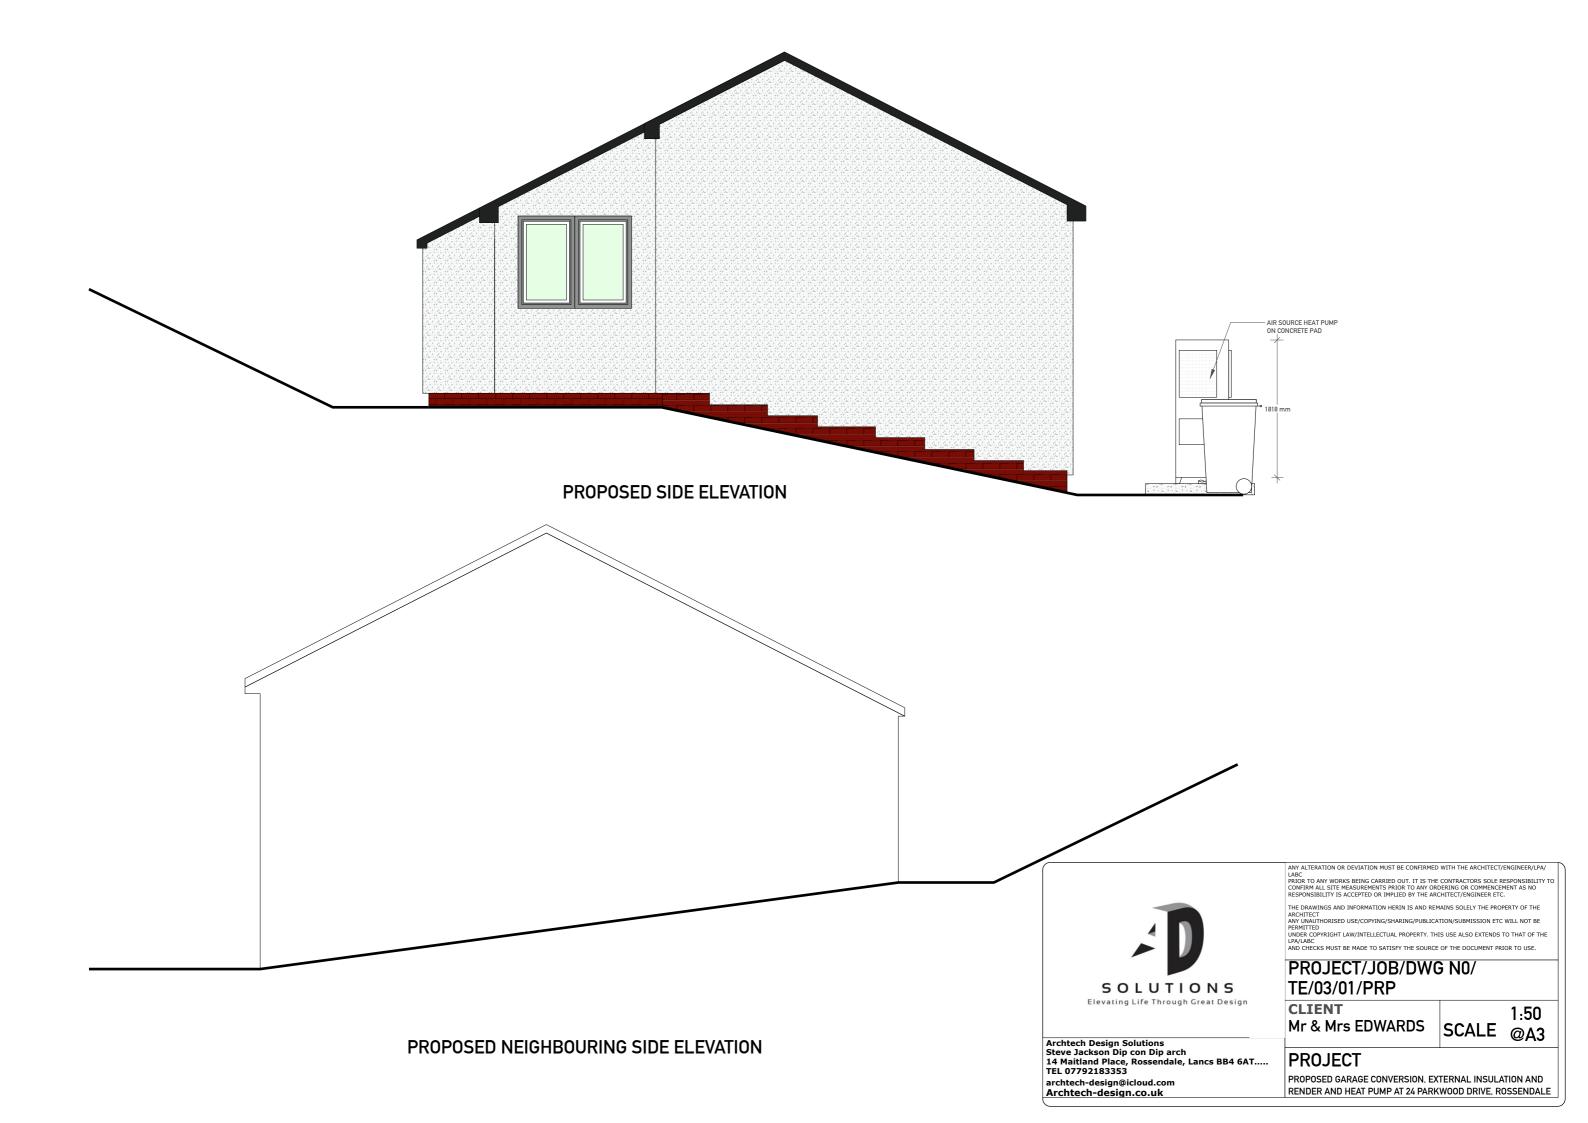

## PROJECT/JOB/DWG NO/ TE/05/01/PRP

**CLIENT** 

Mr & Mrs EDWARDS

1:100 SCALE @A3

PROJECT

PROPOSED GARAGE CONVERSION, EXTERNAL INSULATION AND RENDER AND HEAT PUMP AT 24 PARKWOOD DRIVE, ROSSENDALE