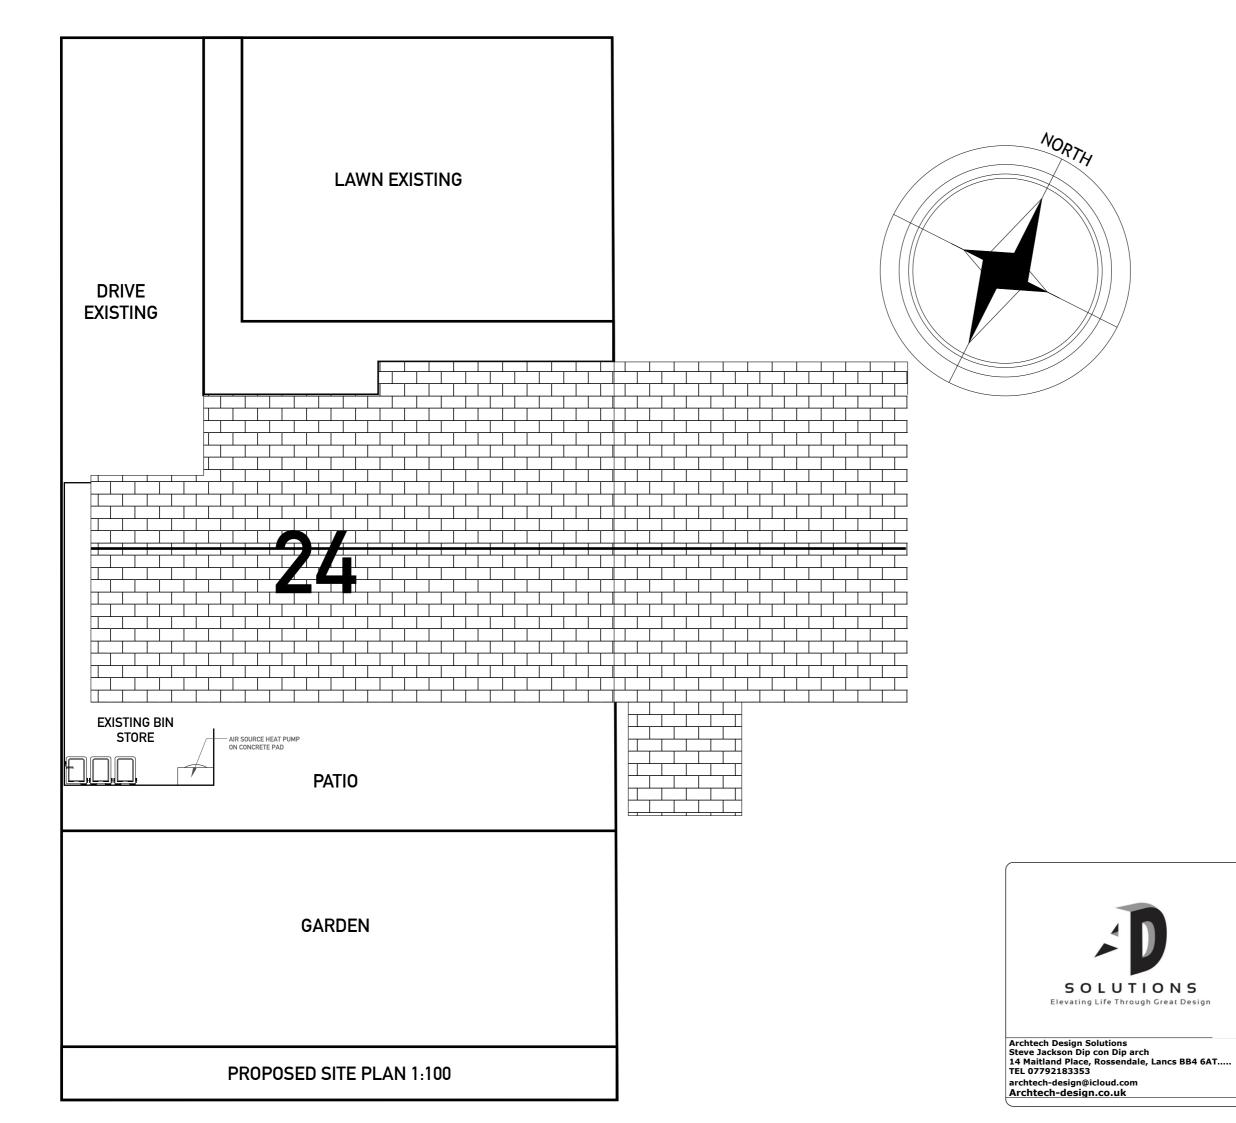

## PROJECT/JOB/DWG NO/ TE/05/01/PRP

**CLIENT** 

Mr & Mrs EDWARDS

1:100 SCALE @A3

PROJECT

PROPOSED GARAGE CONVERSION, EXTERNAL INSULATION AND RENDER AND HEAT PUMP AT 24 PARKWOOD DRIVE, ROSSENDALE