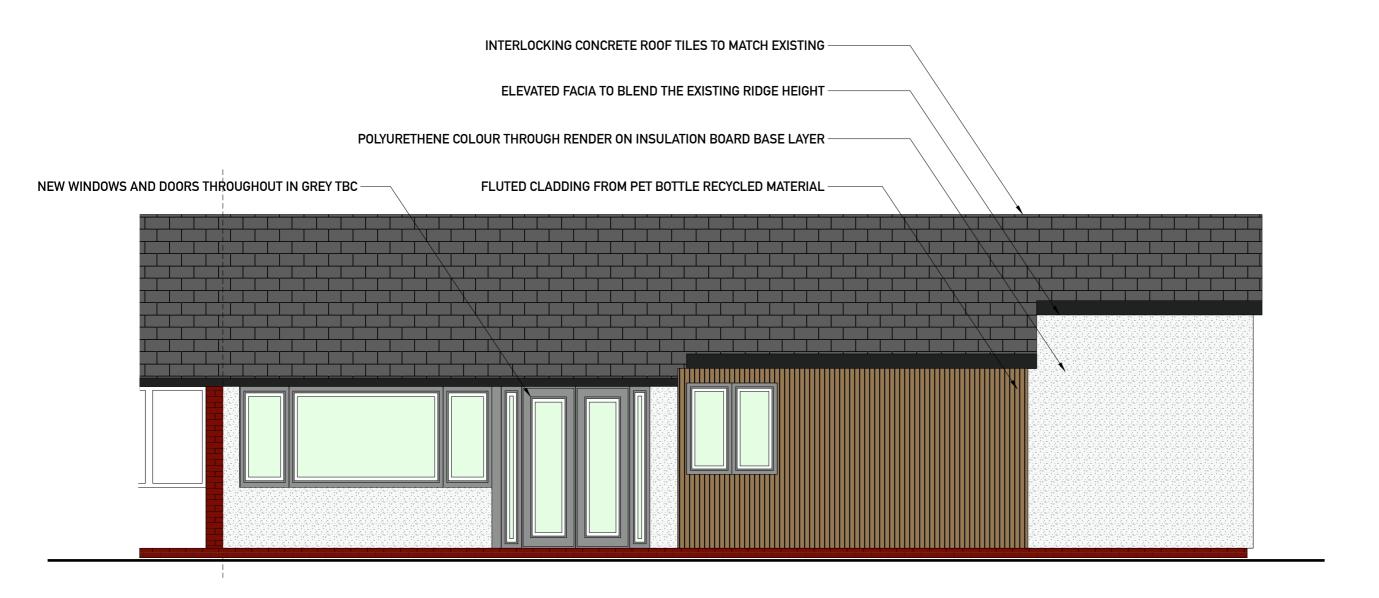

PROPOSED FRONT ELEVATION

Archtech Design Solutions Steve Jackson Dip con Dip arch 14 Maitland Place, Rossendale, Lancs BB4 6AT..... TEL 07792183353

archtech-design@icloud.com Archtech-design.co.uk

ANY ALTERATION OR DEVIATION MUST BE CONFIRMED WITH THE ARCHITECT/ENGINEER/LPA/

## PROJECT/JOB/DWG NO/ TE/01/01/PRP

**CLIENT** Mr & Mrs EDWARDS

1:50 SCALE @A3

## PROJECT

PROPOSED GARAGE CONVERSION, EXTERNAL INSULATION AND RENDER AND HEAT PUMP AT 24 PARKWOOD DRIVE, ROSSENDALE

PROPOSED REAR ELEVATION

Archtech Design Solutions Steve Jackson Dip con Dip arch 14 Maitland Place, Rossendale, Lancs BB4 6AT..... TEL 07792183353