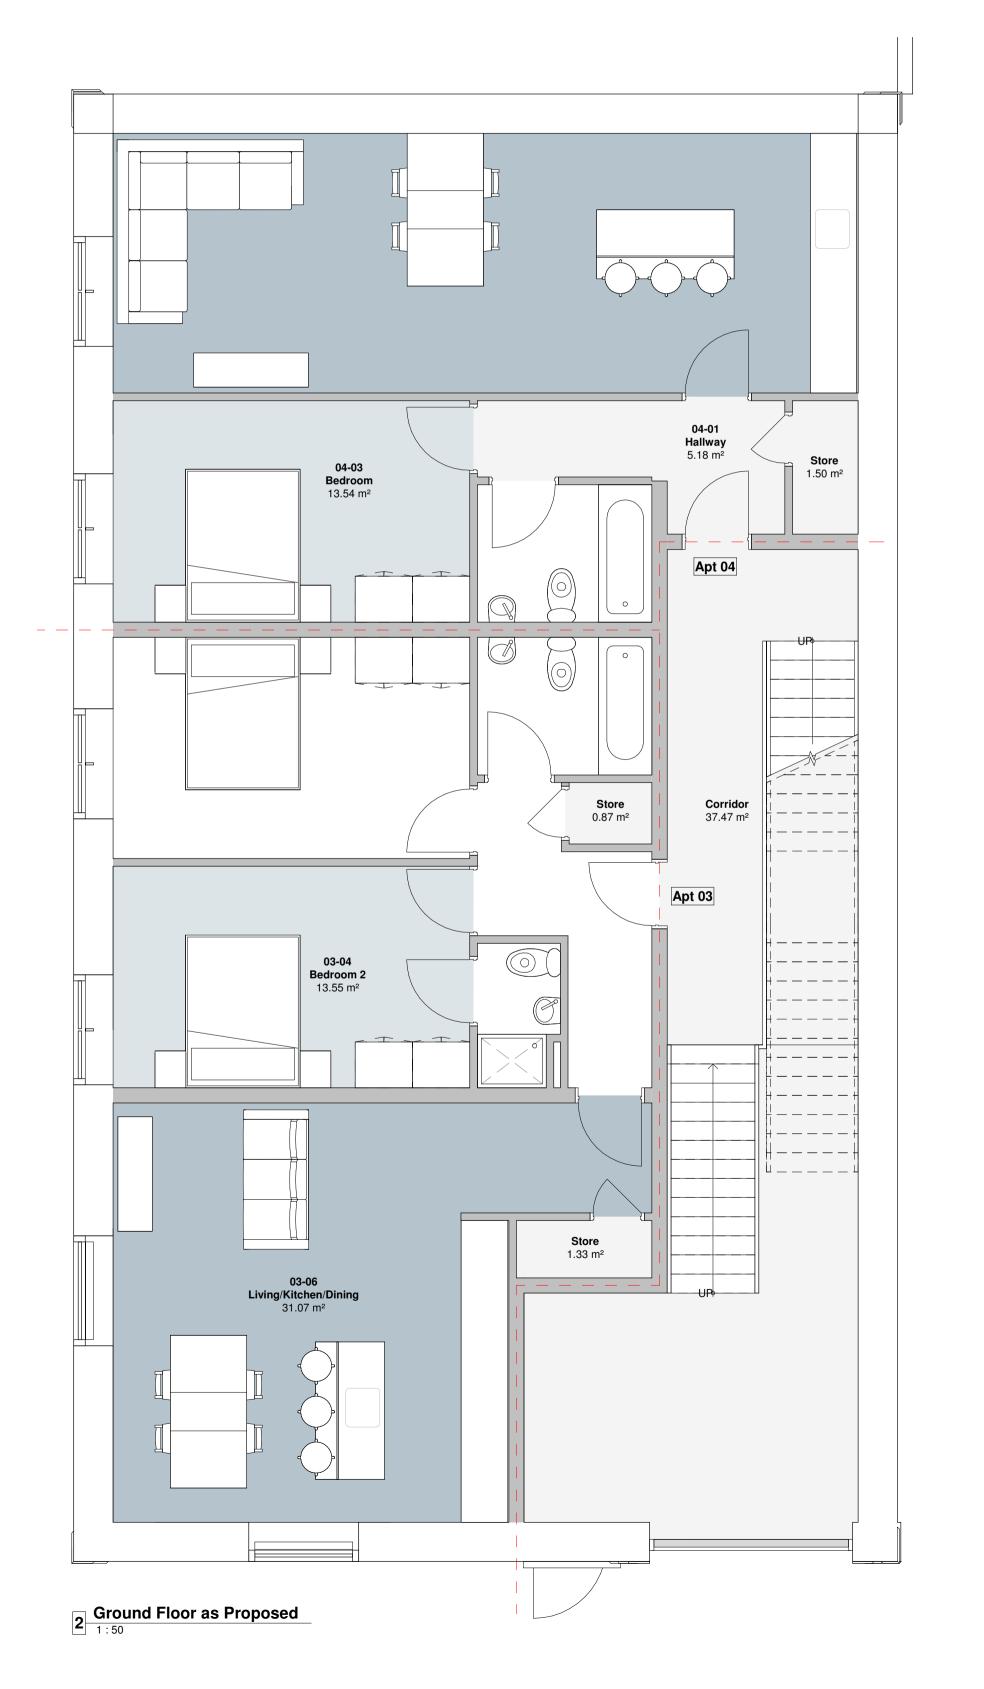

LT 06.03.24 DC

P2 Update Issue

Basement and Ground Floor as Proposed

**Drawing Title** 

Status Purpose of Issue S2 SUITABLE FOR INFORMATION

Drawn by JTJ Created Dec 23 21001 Scale 1:50 @ A1 Rev P2 21001-C4P-B1-XX-DR-A-2010