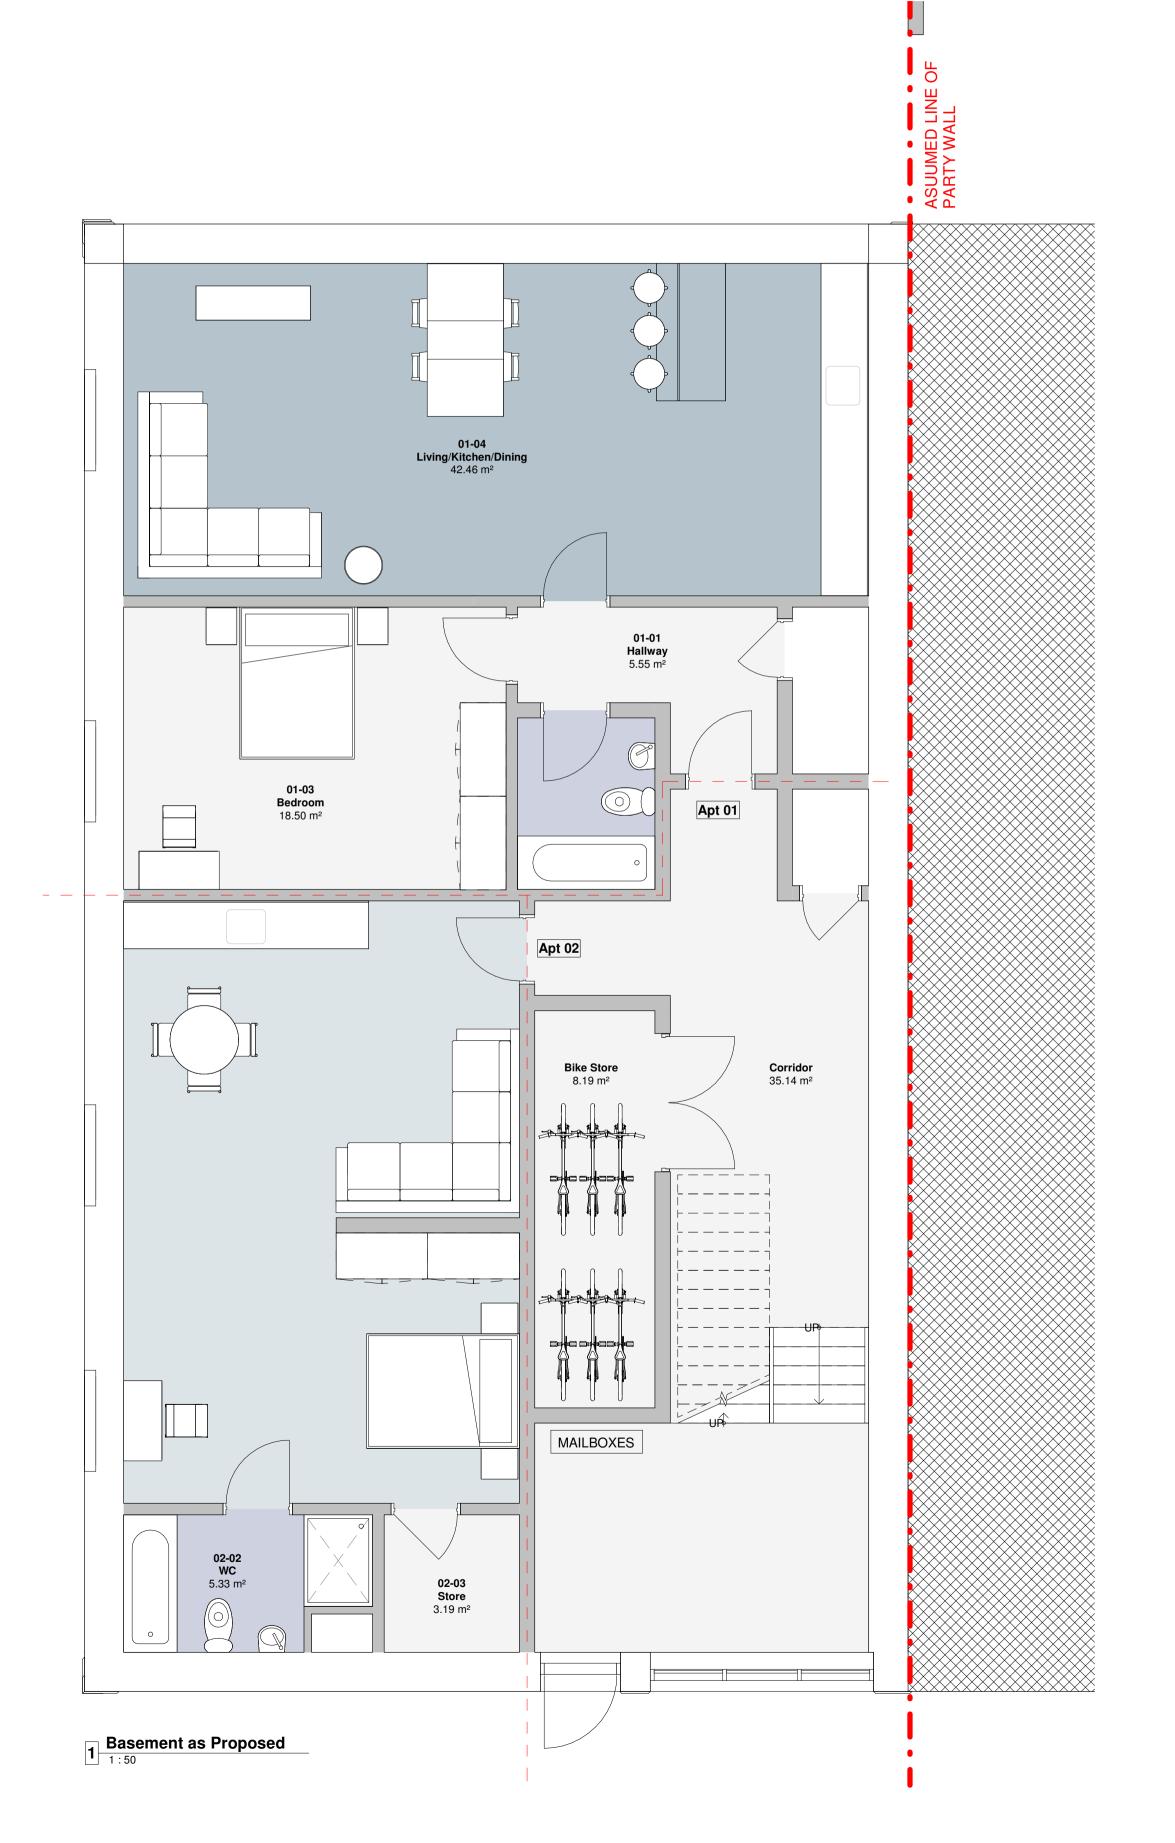

LT 06.03.24 DC

P2 Update Issue

Basement and Ground Floor as Proposed

**Drawing Title** 

Status Purpose of Issue S2 SUITABLE FOR INFORMATION

Drawn by JTJ Created Dec 23 21001 Scale 1:50 @ A1 Rev P2 21001-C4P-B1-XX-DR-A-2010