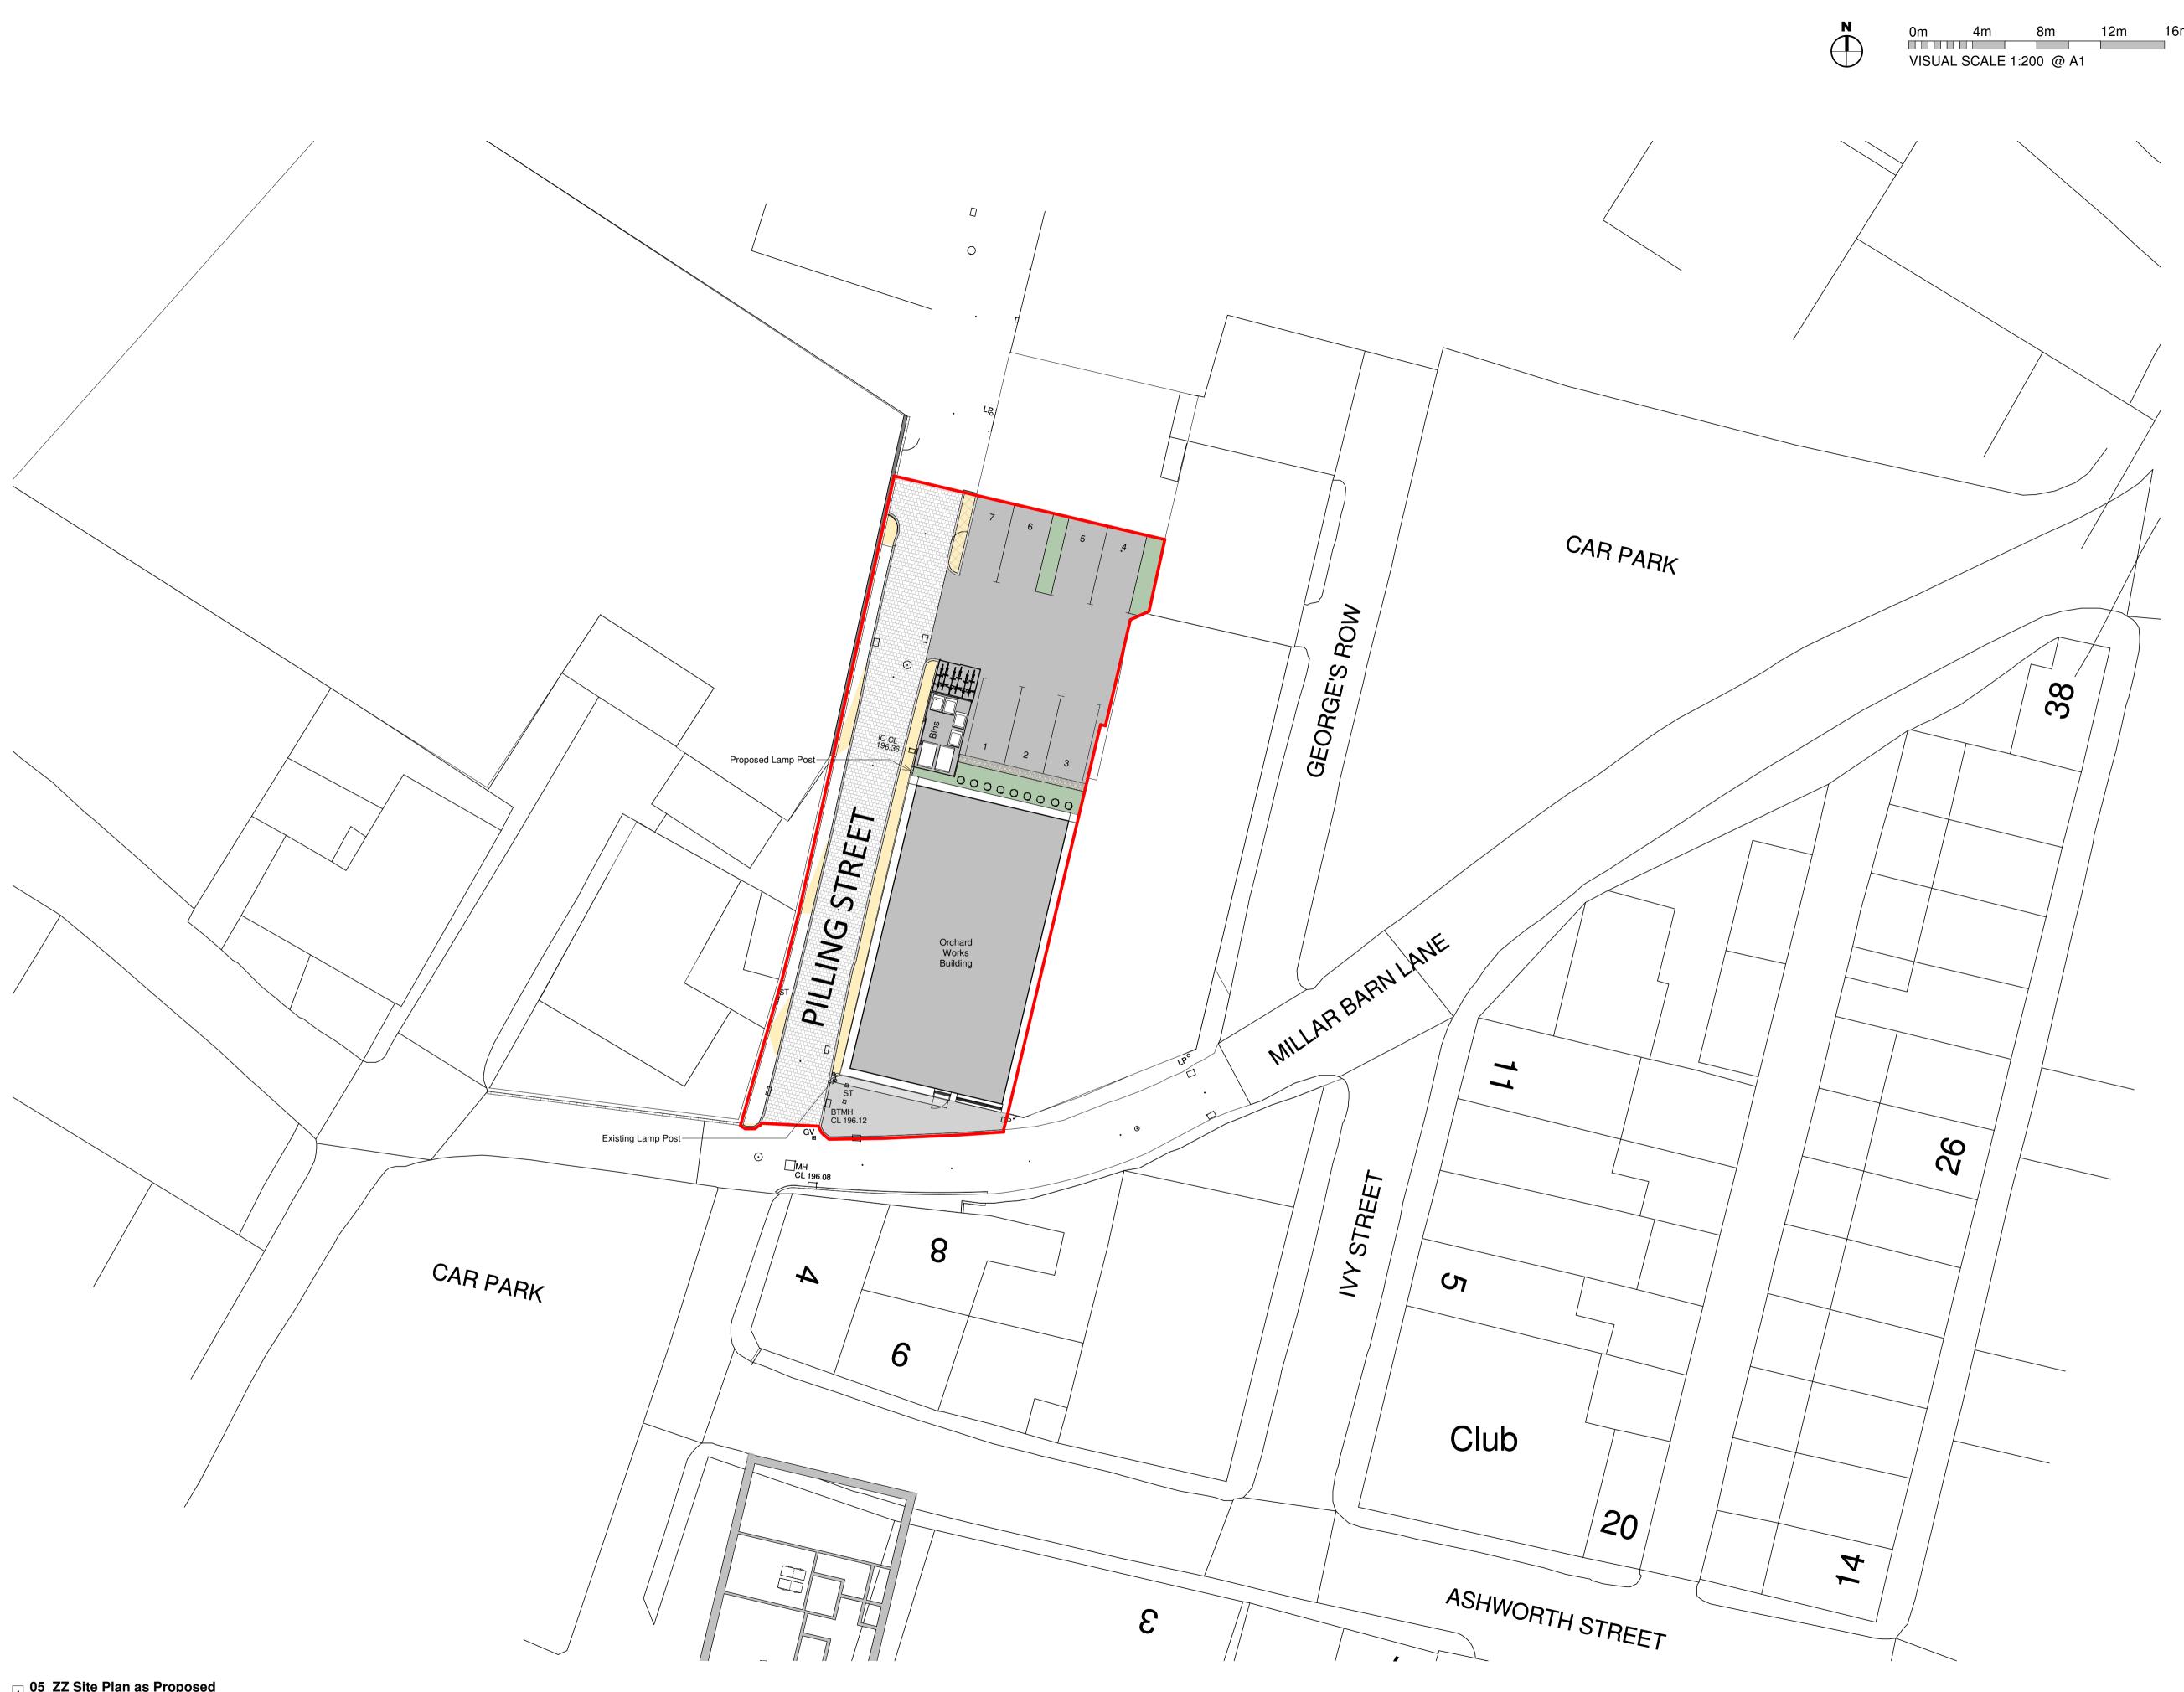

## DEVELOPMENT KEY

16m

Application boundary edged red

Ownership boundary edged blue

Note: Boundary lines shown are indicative, based on information provided - Land Registry title ownership to be confirmed by client.

| Site Area     |            |  |  |
|---------------|------------|--|--|
| Name          | Area       |  |  |
| Property Line | 0.16 acres |  |  |

| Area Schedule (GIA) |                       |                       |  |
|---------------------|-----------------------|-----------------------|--|
|                     | Area                  |                       |  |
| Level               | Metric                | Imperial              |  |
| Basement            | 163.76 m <sup>2</sup> | 1,763 ft <sup>2</sup> |  |
| Ground Floor        | 164.29 m <sup>2</sup> | 1,768 ft <sup>2</sup> |  |
| First Floor         | 177.41 m <sup>2</sup> | 1,910 ft <sup>2</sup> |  |
| Street Level        | 13.12 m <sup>2</sup>  | 141 ft <sup>2</sup>   |  |
| TOTAL: 4            | 518.59 m <sup>2</sup> | 5,582 ft <sup>2</sup> |  |

| Parking Schedule         |       |  |  |
|--------------------------|-------|--|--|
| Description              | Count |  |  |
|                          |       |  |  |
| Standard car parking bay | 7     |  |  |
| TOTAL: 7                 | 7     |  |  |

Parking bays to be cable enabled for futureproofing for electric vehicle charging points.

| P2      | Update Issue     | LT     | 06.03.24                  | DC      |
|---------|------------------|--------|---------------------------|---------|
| P1      | First Issue      | VV     | 20.12.23                  | DC      |
| Rev     | Revision Details | Drawn  | Date                      | Checked |
| Project | Projects         | www.c4 | c4projects<br>projects.cc | o.uk    |

Drawing Title Site Plan as Proposed

| Status Purpose of Issue   S2 SUITABLE FOR INFORMATION |         |          |           |  |
|-------------------------------------------------------|---------|----------|-----------|--|
| Drawn by VV                                           | Created | Dec 2023 |           |  |
| C4 Job no. 21001                                      | Scale   | 1 : 200  | @ A1      |  |
| Drg no.<br>21001-C4P-AV-XX-DR-A-0510                  |         |          | Rev<br>P2 |  |