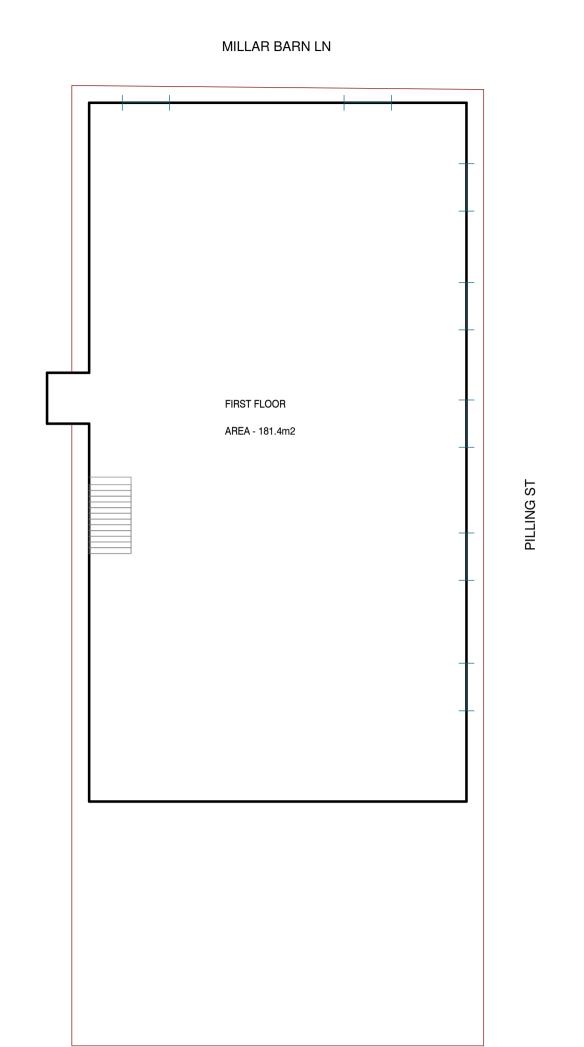

MILLAR BARN LN LOWER GROUND FLOOR BASEMENT AREA - 159.9m2 FFL 195.72

AREA - 18.6m2 FFL 196.52 UPPER GROUND FLOOR AREA - 162.8m2 EXTENSION LOCKED

MILLAR BARN LN

LOWER GROUND FLOOR

1 10-00\_Basement\_as Existing