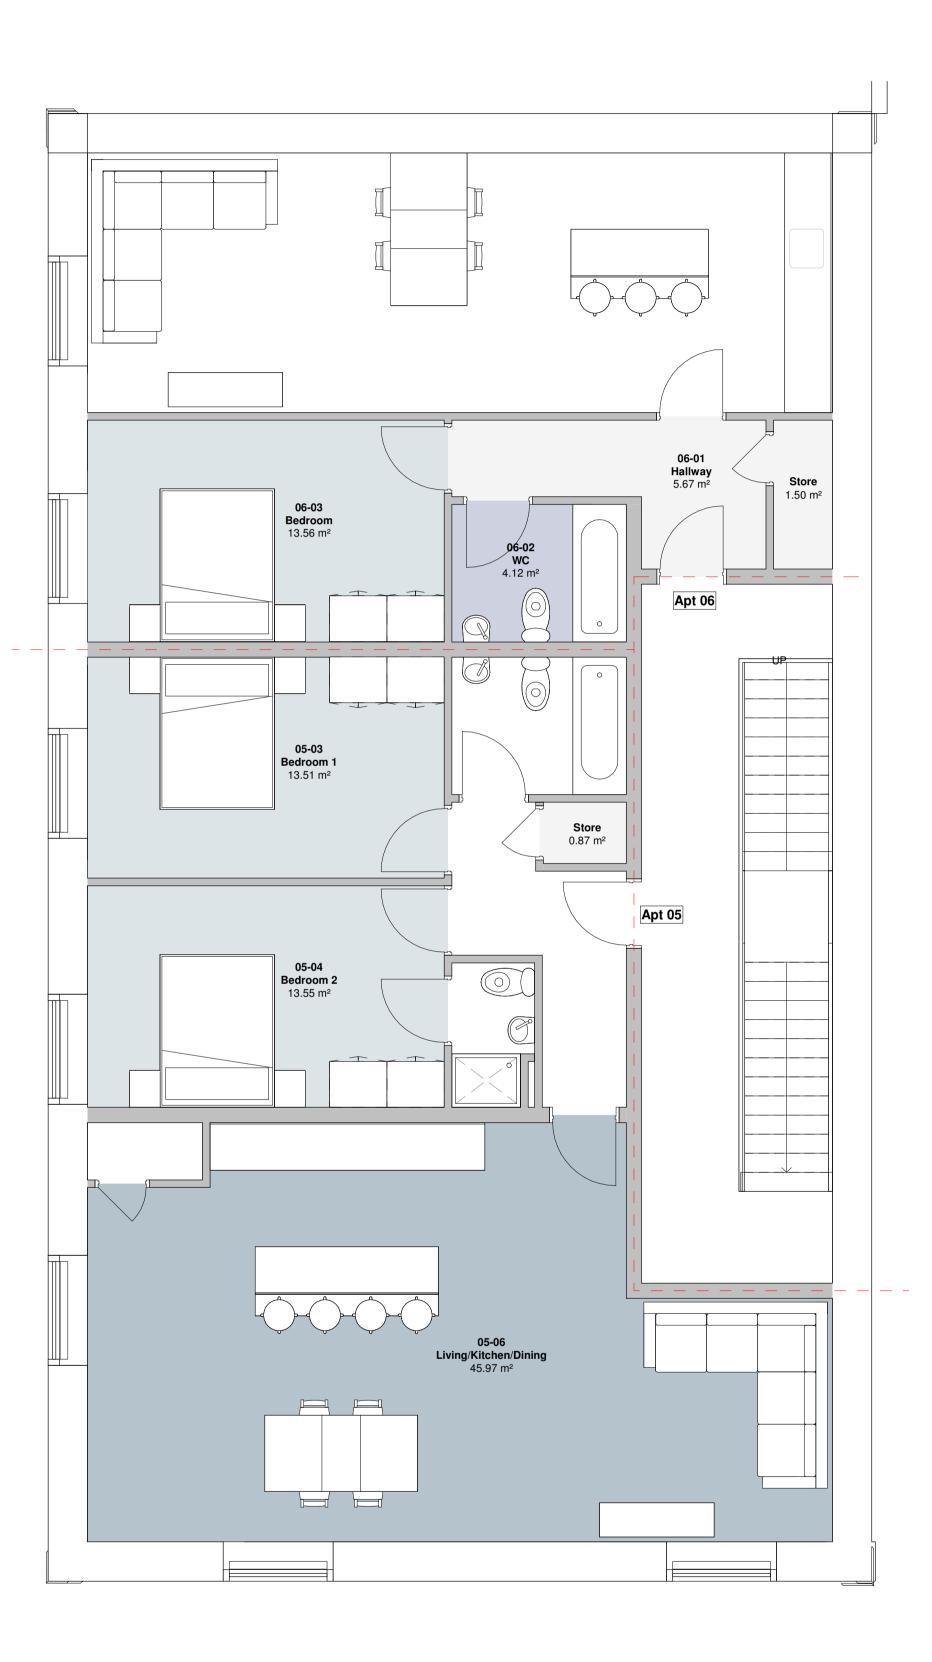

1 Level 1 as Proposed

N

| 0m     | 1m      | 2m       | 3m | 41 |  |
|--------|---------|----------|----|----|--|
|        |         |          |    |    |  |
| VISUAL | SCALE 1 | :50 @ A1 |    |    |  |