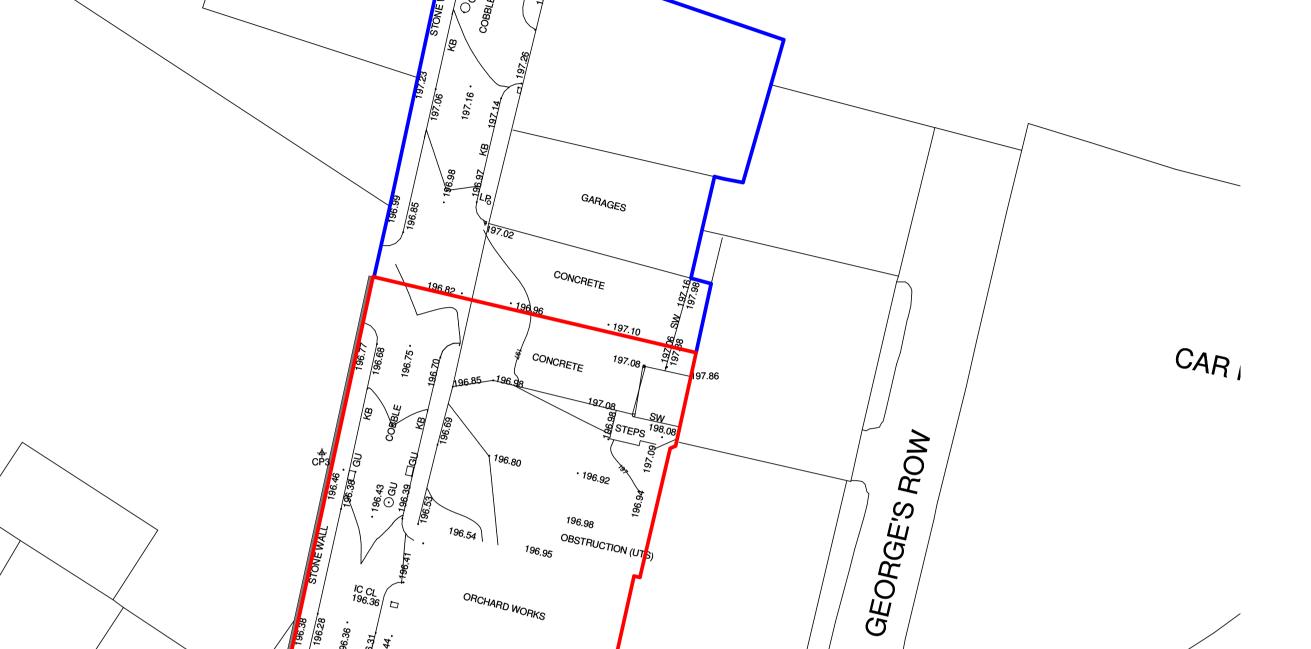

12m 16m VISUAL SCALE 1:200 @ A1

Application boundary edged red

Ownership boundary edged blue

Note: Boundary lines shown are indicative, based on information provided - Land Registry title ownership to be confirmed by client.

Orchard Works Waterfoot

Drawing Title Site Plan as Existing

Status Purpose of Issue S2 SUITABLE FOR INFORMATION

Dec 2023 VV Created 21001 Scale 1:200 @ A1

Site Plan as Existing

1:200

CAR PARK

FFL 196.52 196.41