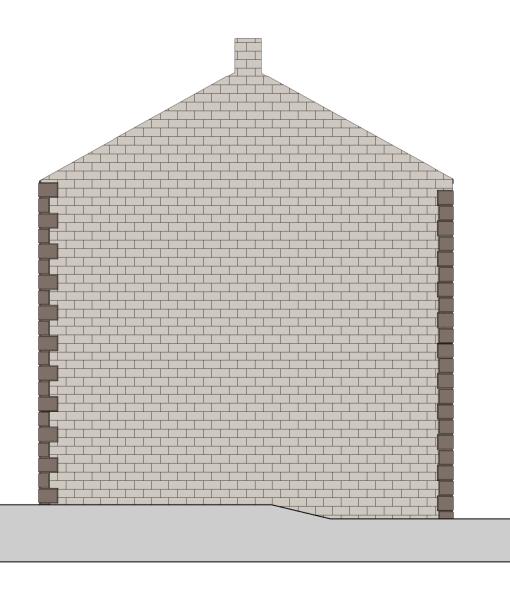

**Elevation A - as Existing** 

3 Elevation C - as Existing

NOTE: existing drawings were created by surveying company

2 Elevation B - as Existing

 $\bigcirc$ 4 Key Plan 1 : 500

| 0m                      | 10m | 20m | 30m | 40m |  |  |  |  |
|-------------------------|-----|-----|-----|-----|--|--|--|--|
|                         |     |     |     |     |  |  |  |  |
| VISUAL SCALE 1:500 @ A1 |     |     |     |     |  |  |  |  |
|                         |     | -   |     |     |  |  |  |  |
| 0m                      | 2m  | 4m  | 6m  | 8m  |  |  |  |  |
|                         |     |     |     |     |  |  |  |  |
| VISUAL SCALE 1:100 @ A1 |     |     |     |     |  |  |  |  |