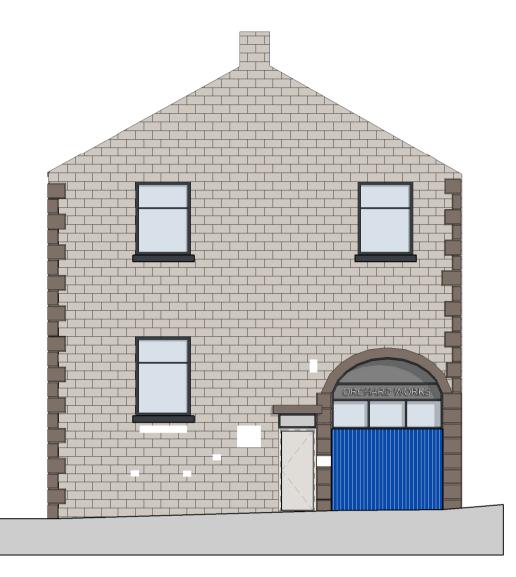

**Elevation A - as Existing** 

3 Elevation C - as Existing

NOTE: existing drawings were created by surveying company

2 Elevation B - as Existing

 $\bigcirc$ 4 Key Plan 1 : 500

| 0m                      | 10m | 20m | 30m | 40m |  |  |  |  |
|-------------------------|-----|-----|-----|-----|--|--|--|--|
|                         |     |     |     |     |  |  |  |  |
| VISUAL SCALE 1:500 @ A1 |     |     |     |     |  |  |  |  |
|                         |     | -   |     |     |  |  |  |  |
| 0m                      | 2m  | 4m  | 6m  | 8m  |  |  |  |  |
|                         |     |     |     |     |  |  |  |  |
| VISUAL SCALE 1:100 @ A1 |     |     |     |     |  |  |  |  |