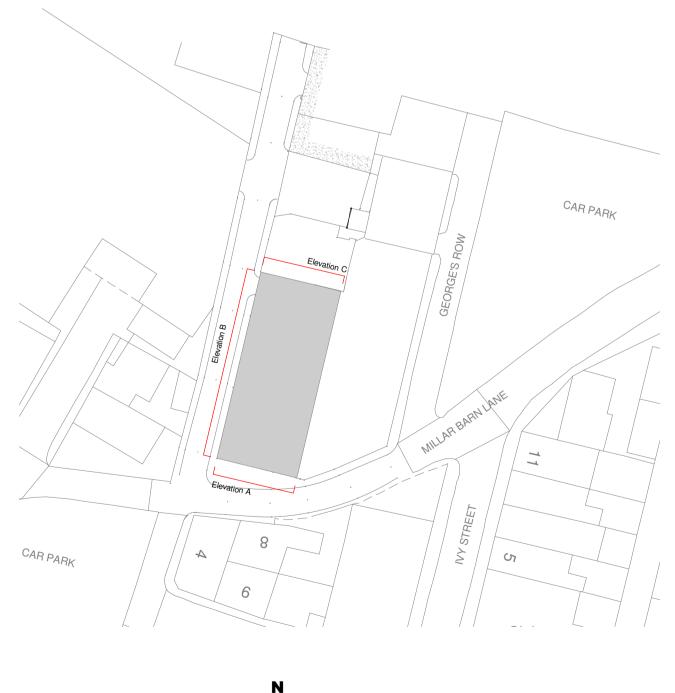

**Elevation A - as Existing** 

3 Elevation C - as Existing

NOTE: existing drawings were created by surveying company

2 Elevation B - as Existing

 $\bigcirc$ 4 Key Plan 1 : 500

| 0m                      | 10m | 20m | 30m | 40m |  |  |  |  |
|-------------------------|-----|-----|-----|-----|--|--|--|--|
|                         |     |     |     |     |  |  |  |  |
| VISUAL SCALE 1:500 @ A1 |     |     |     |     |  |  |  |  |
|                         |     | -   |     |     |  |  |  |  |
| 0m                      | 2m  | 4m  | 6m  | 8m  |  |  |  |  |
|                         |     |     |     |     |  |  |  |  |
| VISUAL SCALE 1:100 @ A1 |     |     |     |     |  |  |  |  |