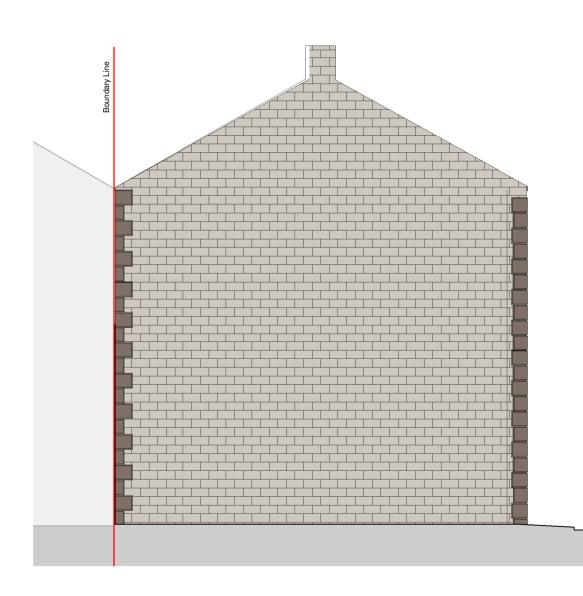

2 Elevation B

4 Key Plan - Elevations

| 0m                      | 10m       | 20m     | 30m | 40m |  |  |  |  |
|-------------------------|-----------|---------|-----|-----|--|--|--|--|
|                         |           |         |     |     |  |  |  |  |
| VISUAL SCALE 1:500 @ A1 |           |         |     |     |  |  |  |  |
| VICONE                  |           |         |     |     |  |  |  |  |
|                         |           |         |     |     |  |  |  |  |
| 0m                      | 2m        | 4m      | 6m  | 8m  |  |  |  |  |
|                         |           |         |     |     |  |  |  |  |
| VISUAL S                | CALE 1:10 | 00 @ A1 |     |     |  |  |  |  |