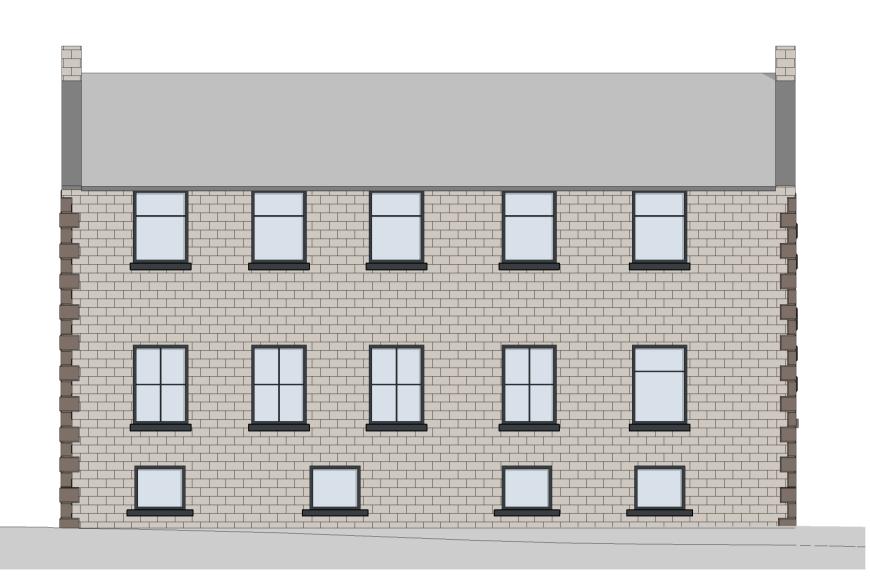

2 Elevation B

4 Key Plan - Elevations

| 0m                      | 10m       | 20m     | 30m | 40m |  |  |  |  |
|-------------------------|-----------|---------|-----|-----|--|--|--|--|
|                         |           |         |     |     |  |  |  |  |
| VISUAL SCALE 1:500 @ A1 |           |         |     |     |  |  |  |  |
| VICONE                  |           |         |     |     |  |  |  |  |
|                         |           |         |     |     |  |  |  |  |
| 0m                      | 2m        | 4m      | 6m  | 8m  |  |  |  |  |
|                         |           |         |     |     |  |  |  |  |
| VISUAL S                | CALE 1:10 | 00 @ A1 |     |     |  |  |  |  |