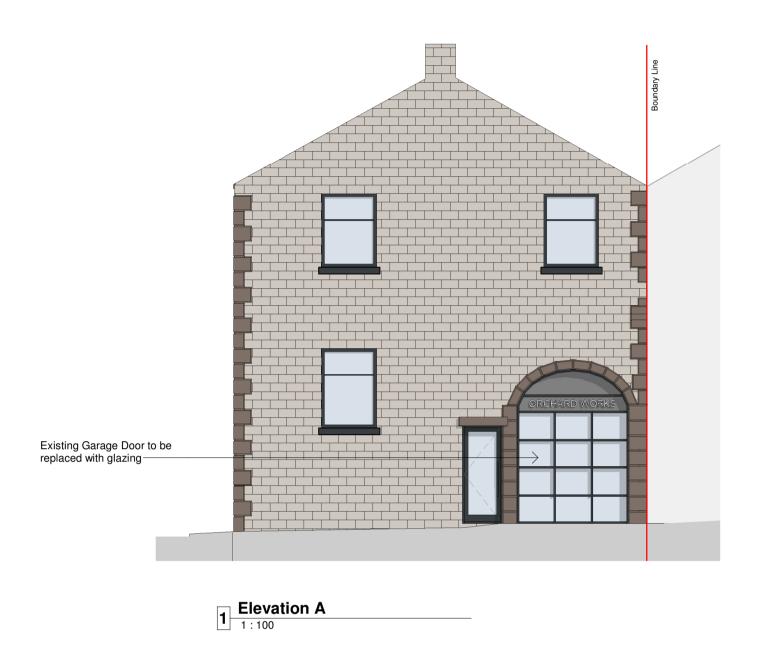

2 Elevation B

4 Key Plan - Elevations

| 0m                      | 10m       | 20m     | 30m | 40m |  |  |  |  |
|-------------------------|-----------|---------|-----|-----|--|--|--|--|
|                         |           |         |     |     |  |  |  |  |
| VISUAL SCALE 1:500 @ A1 |           |         |     |     |  |  |  |  |
| VICONE                  |           |         |     |     |  |  |  |  |
|                         |           |         |     |     |  |  |  |  |
| 0m                      | 2m        | 4m      | 6m  | 8m  |  |  |  |  |
|                         |           |         |     |     |  |  |  |  |
| VISUAL S                | CALE 1:10 | 00 @ A1 |     |     |  |  |  |  |