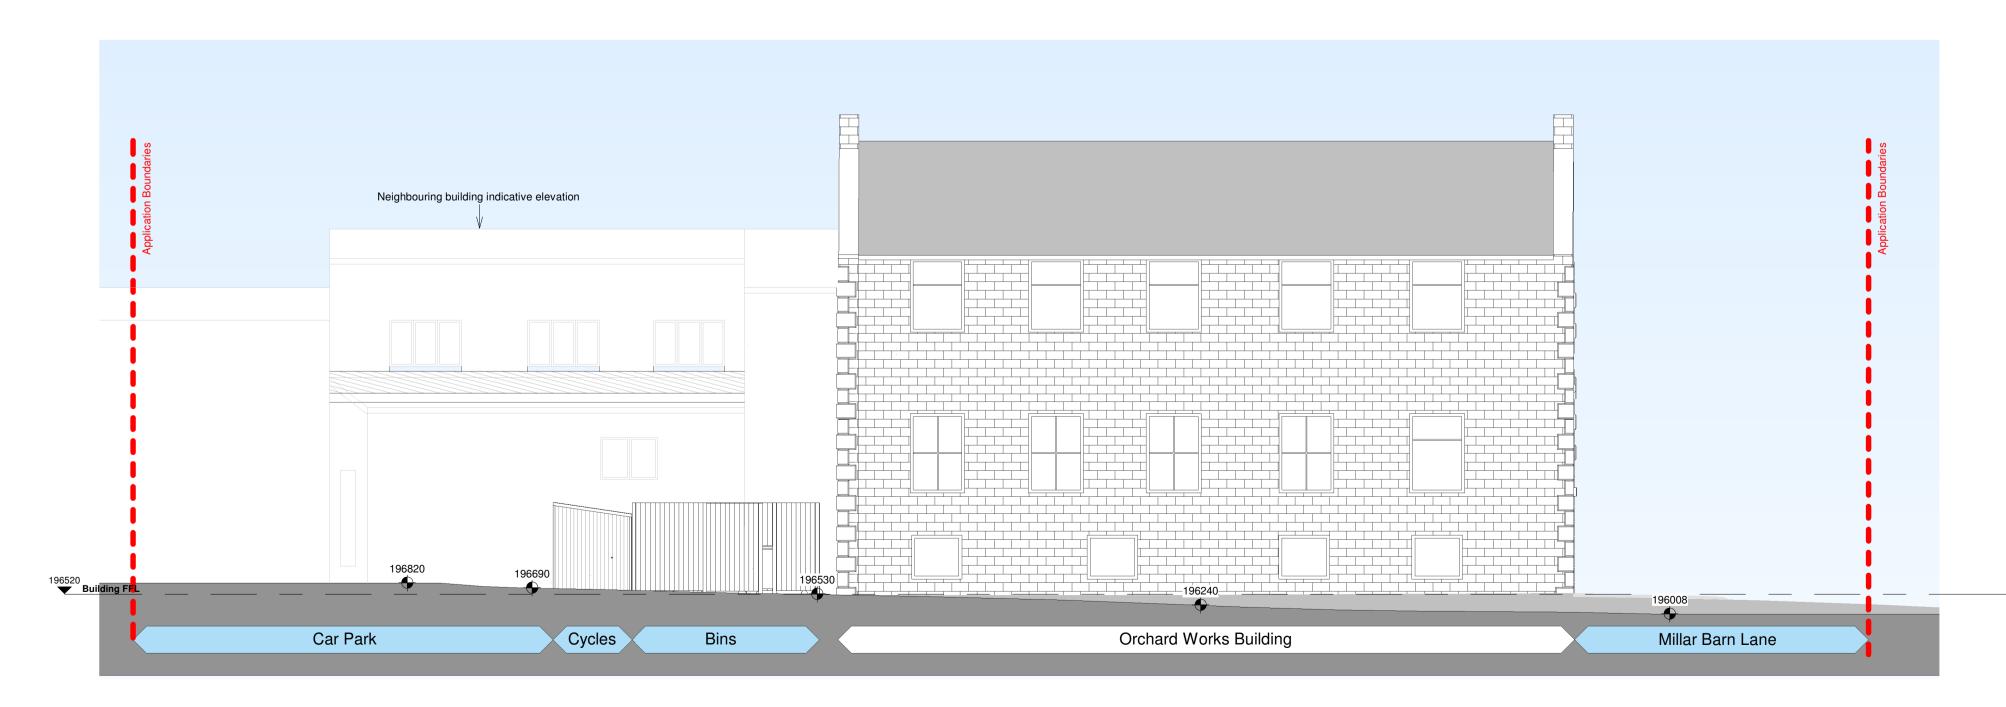

**Indicative Site Section - Section 01** 

<sup>2</sup> Indicative Site Section - Section 02

NOTE:

| 0m     | 10m     | 20m                   | 30m | 40m |
|--------|---------|-----------------------|-----|-----|
|        |         | .500 0 41             |     |     |
| VISUAL | SCALE 1 | :500 @ A <sup>-</sup> |     |     |
| 0.00   | 0       | 4.000                 | C m | 0m  |
| 0m     | 2m      | 4m                    | 6m  | 8m  |

Sections shown indicatively. All site levels to be confirmed on site.

| P2                                                   | Update Issue                                                                                    |                                          |                                                    | LT                 | 06.03.24                             | DC              |  |
|------------------------------------------------------|-------------------------------------------------------------------------------------------------|------------------------------------------|----------------------------------------------------|--------------------|--------------------------------------|-----------------|--|
|                                                      | First Issue                                                                                     |                                          |                                                    | VV                 | 20.12.23                             | DC              |  |
| Rev                                                  | Revision Detail                                                                                 | s                                        |                                                    | Drawn              | Date                                 | Checke          |  |
| (                                                    |                                                                                                 | <b>P</b> rojec                           | ts                                                 | : info@<br>/ww.c4p | 751 852<br>c4projects<br>projects.co | o.uk            |  |
| -                                                    | -                                                                                               | Architecture • I                         | Building St                                        | urveying           | J • Cost C                           | onsultanc       |  |
| 1st Flo<br>340 Fii<br>Warrin<br>WA1 1                | recrest Court                                                                                   |                                          | 7th Floor<br>Phoenix House<br>Manchester<br>M2 4JF |                    |                                      |                 |  |
| Clien                                                |                                                                                                 |                                          |                                                    |                    |                                      |                 |  |
| Proje                                                | worth Con                                                                                       |                                          |                                                    |                    |                                      |                 |  |
| Proje<br>Orcł                                        |                                                                                                 |                                          |                                                    |                    |                                      |                 |  |
| Proje<br>Orch<br>Wat                                 | ect<br>nard Work<br>erfoot                                                                      |                                          |                                                    |                    |                                      |                 |  |
| Proje<br>Orch<br>Wat                                 | ect<br>nard Work<br>erfoot<br>ring Title                                                        |                                          |                                                    | osed               |                                      |                 |  |
| Proje<br>Orch<br>Wat                                 | ard Work<br>erfoot<br>ing Title<br>cative Site                                                  | s<br>Sections a                          | s Prop                                             |                    |                                      |                 |  |
| Proje<br>Orch<br>Wat<br>Draw<br>Indic                | ect<br>nard Work<br>erfoot<br>ing Title<br>cative Site<br>Is Purpose<br>SUITAE                  | s<br>Sections a                          | s Prop                                             | ИАТІ               |                                      |                 |  |
| Proje<br>Orch<br>Wat<br>Draw<br>Indic<br>Statu<br>S2 | ect<br>nard Work<br>erfoot<br>ing Title<br>cative Site<br>Is Purpose<br>SUITAE                  | s<br>Sections a<br>of Issue<br>BLE FOR I | s Prop                                             | <b>MATI</b><br>d   |                                      | ec 2023<br>@ A1 |  |
| Proje<br>Orch<br>Wat<br>Draw<br>Indic<br>Statu<br>S2 | ect<br>nard Work<br>erfoot<br>ring Title<br>cative Site<br>surpose<br>SUITAE<br>rn by<br>ob no. | S<br>Sections a<br>of Issue<br>BLE FOR I | s Prop<br>NFORI                                    | <b>MATI</b><br>d   | De                                   |                 |  |