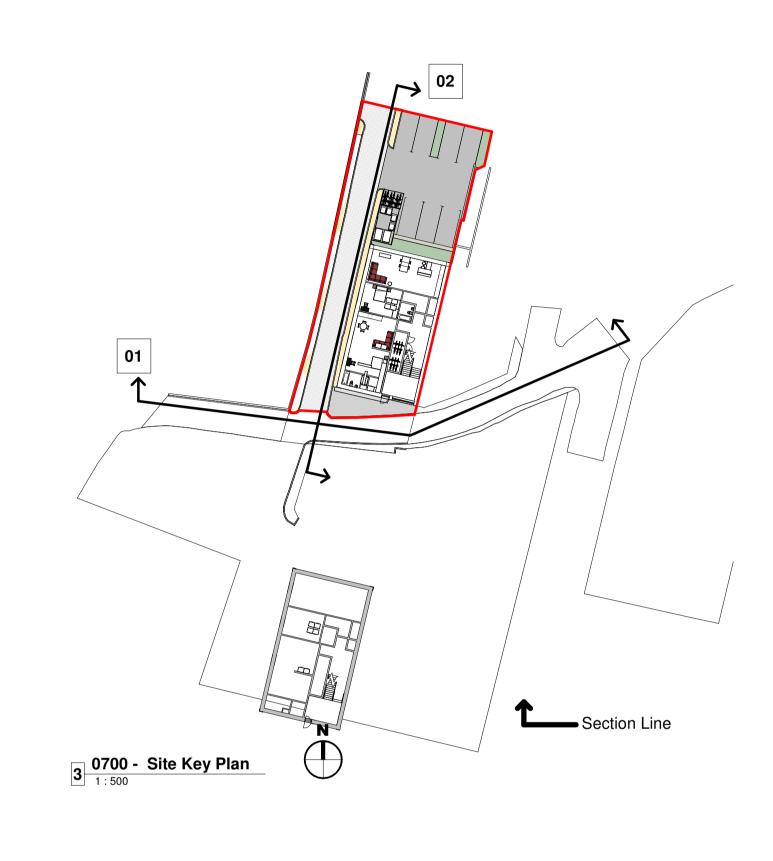

**Indicative Site Section - Section 01** 

<sup>2</sup> Indicative Site Section - Section 02

NOTE:

| 0m     | 10m     | 20m                   | 30m | 40m |
|--------|---------|-----------------------|-----|-----|
|        |         | .500 0 41             |     |     |
| VISUAL | SCALE 1 | :500 @ A <sup>-</sup> |     |     |
| 0.00   | 0       | 4.000                 | C m | 0m  |
| 0m     | 2m      | 4m                    | 6m  | 8m  |