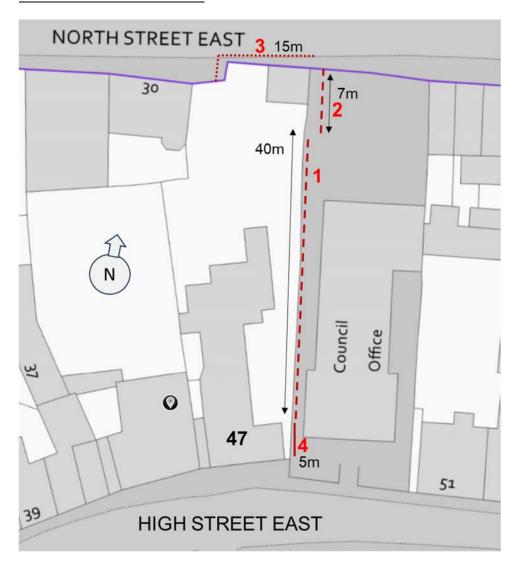

# **Plans & Drawings**

Plan View of the Sites of Work



## Description:

#### Wall

- Remove existing pointing and replace with Lime Mortar
- Remove badly blown stone and replace with iron stone
- Remove wall capping of concrete / cement and replace with sandstone slabs.



## Description:

#### Wall

- Remove existing pointing and replace with Lime Mortar
- Remove badly blown stone and replace with iron stone



## Description:

#### Wall

- Remove existing pointing and replace with Lime Mortar
- Remove badly blown stone and replace with iron stone



## Description:

#### Gable

- Remove existing pointing and replace with Lime Mortar
- Remove badly blown stone and replace with iron stone
- Remove existing window and replace with like-for-like