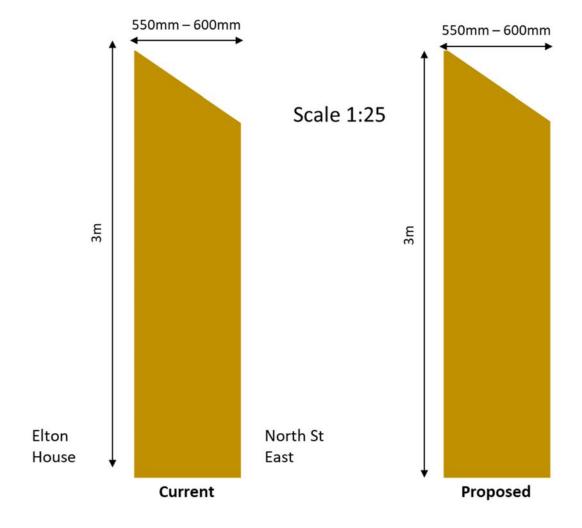

## Description:

#### Wall

- Remove existing pointing and replace with Lime Mortar
- Remove badly blown stone and replace with iron stone