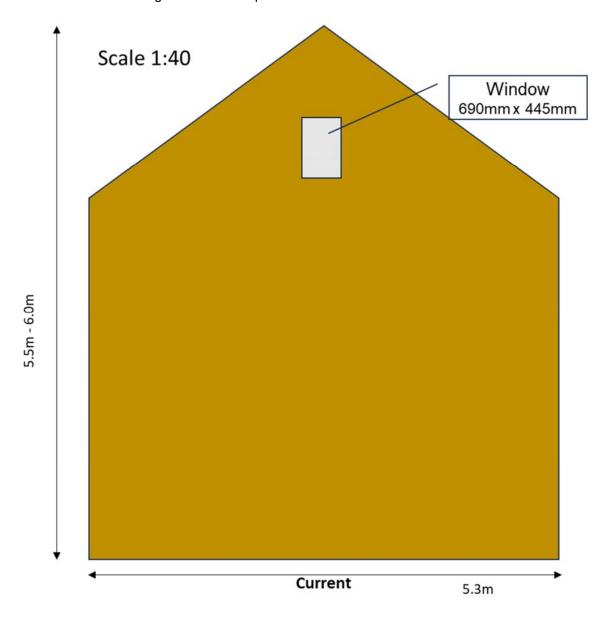

## Description:

#### Gable

- Remove existing pointing and replace with Lime Mortar
- Remove badly blown stone and replace with iron stone
- Remove existing window and replace with like-for-like