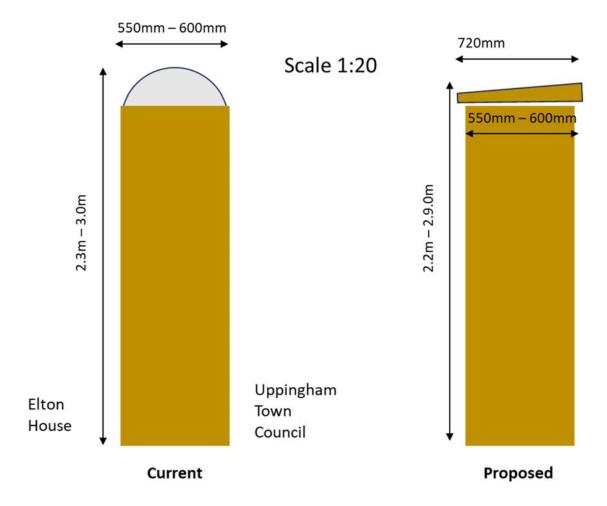

## Description:

#### Wall

- Remove existing pointing and replace with Lime Mortar
- Remove badly blown stone and replace with iron stone
- Remove wall capping of concrete / cement and replace with sandstone slabs.