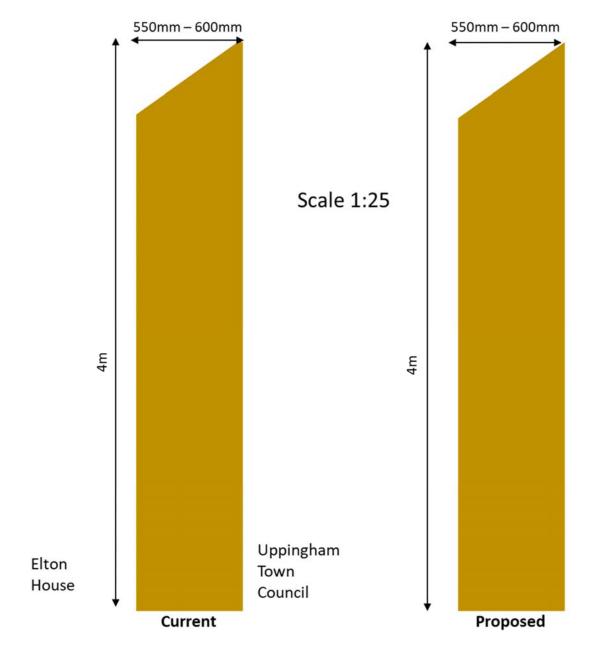

## Description:

#### Wall

- Remove existing pointing and replace with Lime Mortar
- Remove badly blown stone and replace with iron stone