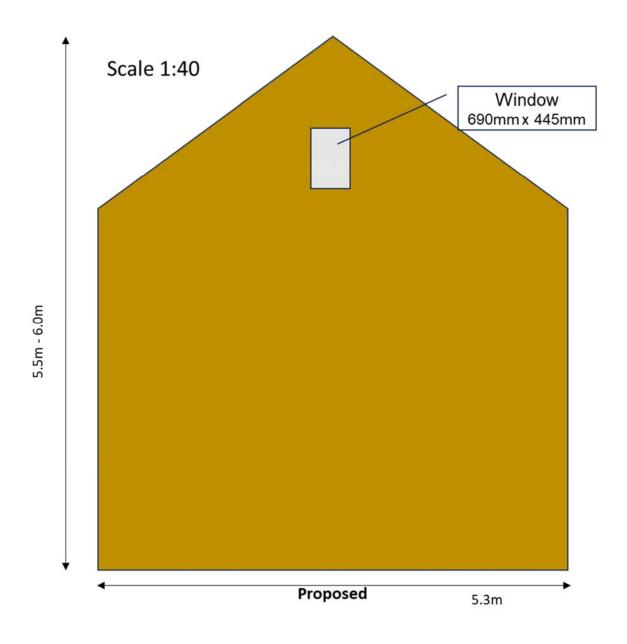

## Description:

#### Gable

- Remove existing pointing and replace with Lime Mortar
- Remove badly blown stone and replace with iron stone
- Remove existing window and replace with like-for-like