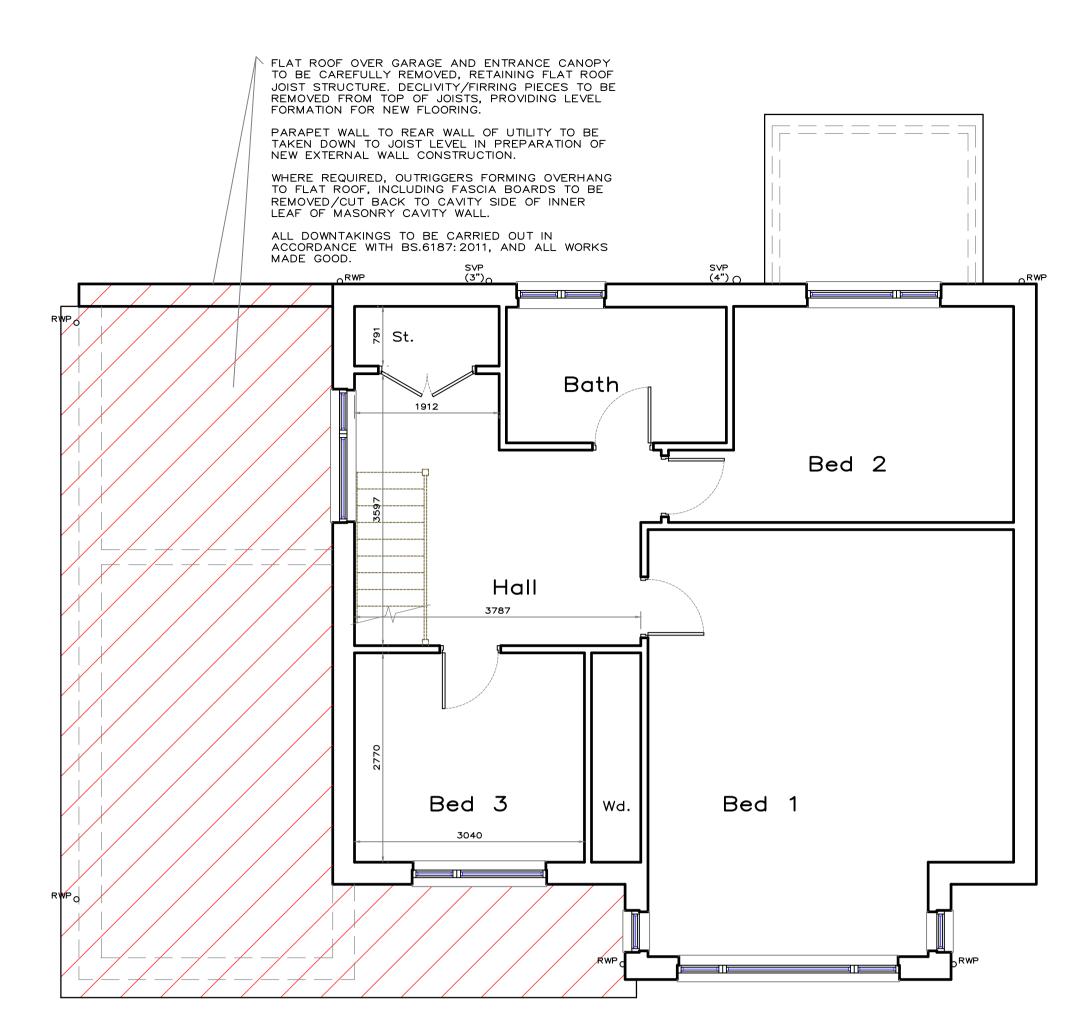

Existing First Floor Layout

Existing Ground Floor Layout

**Existing Side Elevation** 

**Existing Front Elevation** 

**Existing Rear Elevation** 

BROKEN LINES DENOTE INTERNAL FLOOR/WALL/CEILING POSITIONS TO MAIN HOUSE. ESTIMATED 50mm BETWEEN TOP OF FLAT ROOF JOISTS OVER GARAGE (NOT INCLUDING DECLIVITY/FIRRING PIECES) AND FINISHED FIRST FLOOR TO HOUSE. Utility