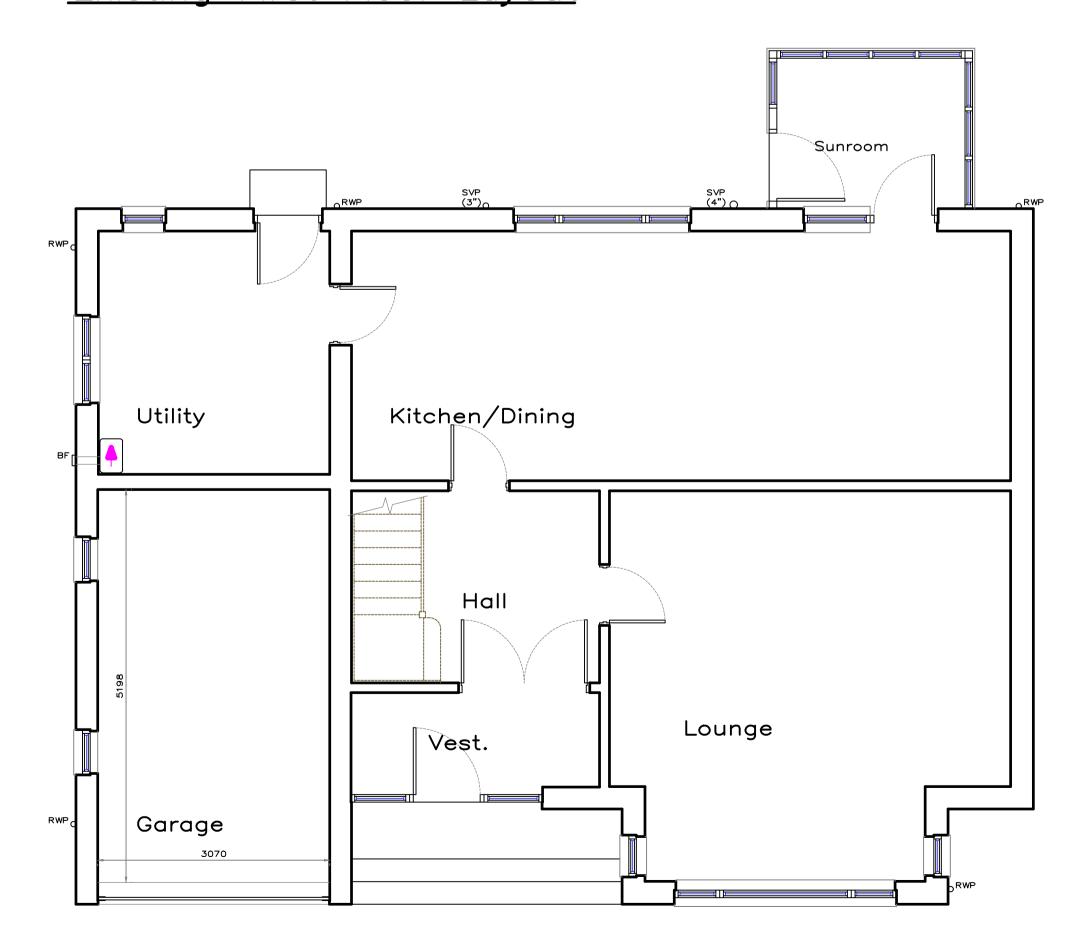

Existing First Floor Layout

Existing Ground Floor Layout

**Existing Side Elevation** 

**Existing Front Elevation** 

**Existing Rear Elevation** 

BROKEN LINES DENOTE INTERNAL FLOOR/WALL/CEILING POSITIONS TO MAIN HOUSE. ESTIMATED 50mm BETWEEN TOP OF FLAT ROOF JOISTS OVER GARAGE (NOT INCLUDING DECLIVITY/FIRRING PIECES) AND FINISHED FIRST FLOOR TO HOUSE. Utility