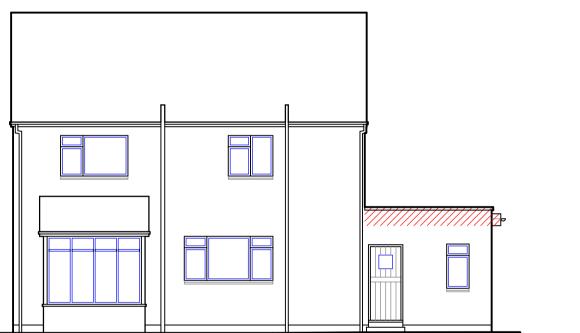

Existing First Floor Layout

Existing Ground Floor Layout

**Existing Side Elevation** 

**Existing Front Elevation** 

**Existing Rear Elevation** 

BROKEN LINES DENOTE INTERNAL FLOOR/WALL/CEILING POSITIONS TO MAIN HOUSE. ESTIMATED 50mm BETWEEN TOP OF FLAT ROOF JOISTS OVER GARAGE (NOT INCLUDING DECLIVITY/FIRRING PIECES) AND FINISHED FIRST FLOOR TO HOUSE. Utility