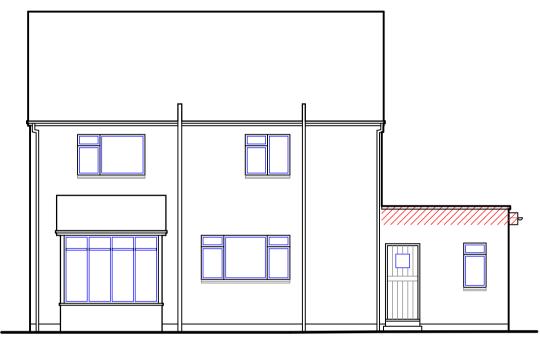

Existing First Floor Layout

Existing Ground Floor Layout

**Existing Side Elevation** 

**Existing Front Elevation** 

**Existing Rear Elevation** 

BROKEN LINES DENOTE INTERNAL FLOOR/WALL/CEILING POSITIONS TO MAIN HOUSE. ESTIMATED 50mm BETWEEN TOP OF FLAT ROOF JOISTS OVER GARAGE (NOT INCLUDING DECLIVITY/FIRRING PIECES) AND FINISHED FIRST FLOOR TO HOUSE. Utility