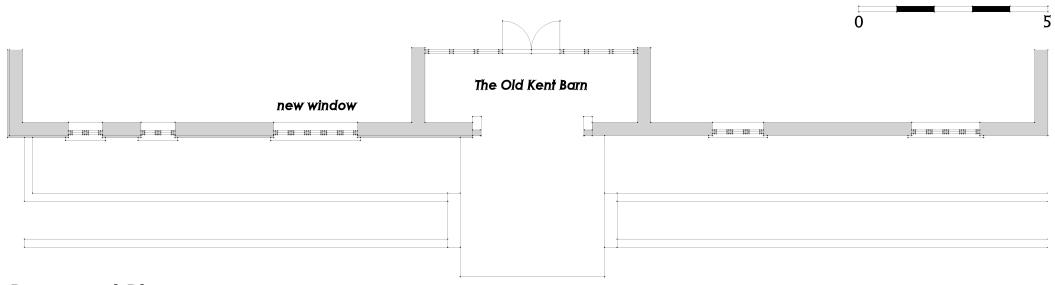

## **Proposed Plan**

Existing timber 3-pane double glazed stained finish window to be removed and width of window opening enlarged. New timber 5-pane double glazed stained finish window to be installed.

All new window detailing to match existing window detailing with matching timber section sizes and glazed pane sizes.