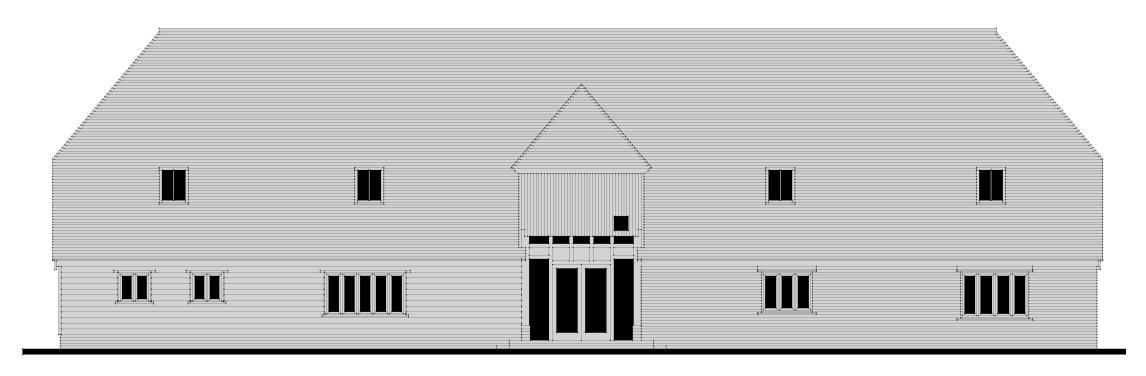

## **Proposed South West Elevation**

## **Proposed Plan**

Existing timber 3-pane double glazed stained finish window to be removed and width of window opening enlarged. New timber 5-pane double glazed stained finish window to be installed.

All new window detailing to match existing window detailing with matching timber section sizes and glazed pane sizes.