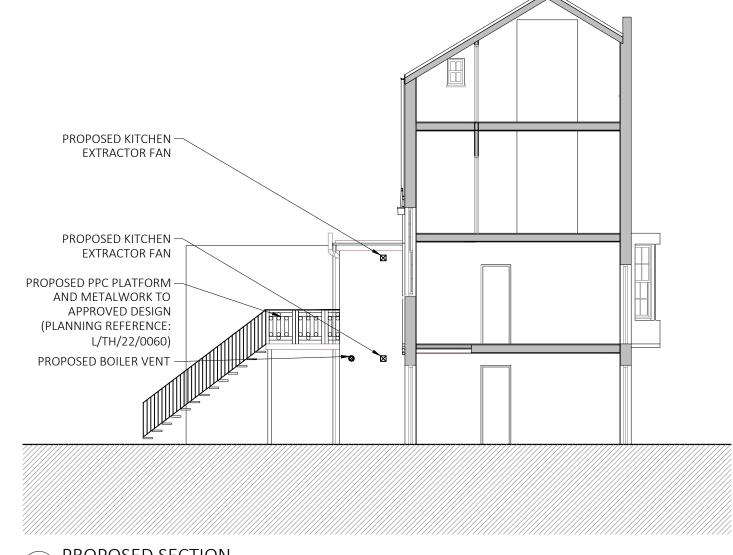

## S1 EXISTING SECTION Scale: 1:100 @ A3

PROPOSED SECTION

Scale: 1:100 @ A3

SCALE: 1:100

| REVISION HISTORY |            |                         |  |  |
|------------------|------------|-------------------------|--|--|
| REV              | DATE       | COMMENT                 |  |  |
| -                | 07.02.2024 | ISSUED FOR PLANNING     |  |  |
| P1               | 19.03.2024 | METALWORK LABEL AMENDS. |  |  |
|                  |            |                         |  |  |
|                  |            |                         |  |  |