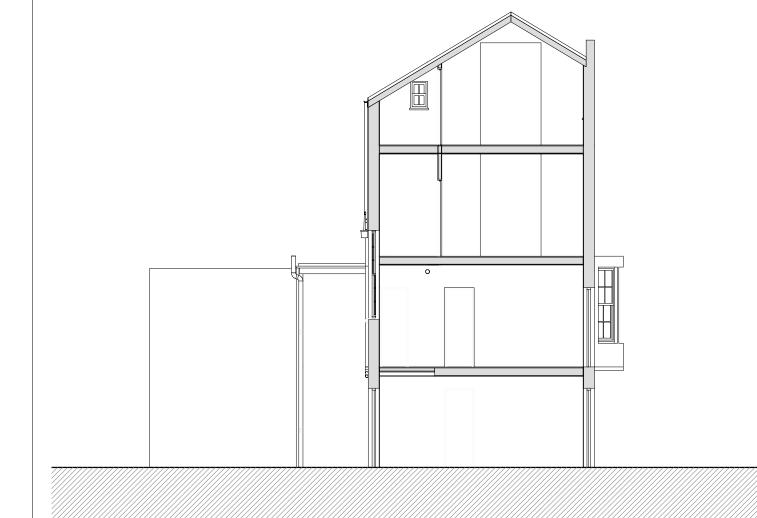

## S1 EXISTING SECTION Scale: 1:100 @ A3

PROPOSED SECTION

Scale: 1:100 @ A3

SCALE: 1:100

| REVISION HISTORY |            |                         |  |  |
|------------------|------------|-------------------------|--|--|
| REV              | DATE       | COMMENT                 |  |  |
| -                | 07.02.2024 | ISSUED FOR PLANNING     |  |  |
| P1               | 19.03.2024 | METALWORK LABEL AMENDS. |  |  |
|                  |            |                         |  |  |
|                  |            |                         |  |  |