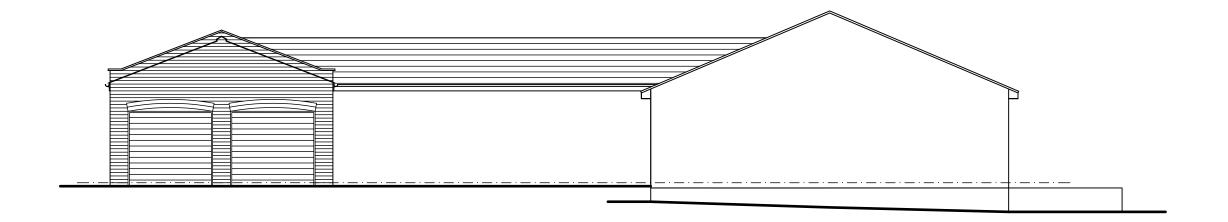

## 1. Front Elevation



## 2.Side Elevation

| Mr. Nick Garland & Mrs. Elizabeth Young                         |
|-----------------------------------------------------------------|
| Project 1A Little Barrow Hall Mews Station Lane Chester CH3 7JW |

0 TS 16.11.20 Rev. By Date

Client

TS 16.11.2023 First issue.

Description

Drawing Title
Existing Elevations

| Drawn By    | TS     | Date      | Nov 2023 |
|-------------|--------|-----------|----------|
| Job No.     | P465   | Status    | Planning |
| Dwg No. L01 | Rev. 0 | Scale@ A3 | 1:100    |



DESIDENTIAL

COMMERCIAL

INDUSTRIA

The Coach House Warrington Road Mickle Trafford Chester CH2 4EA

rafford Tel: 01244 300199
rafford Mobile: 07974 674674
A Email: toby@architecture.works