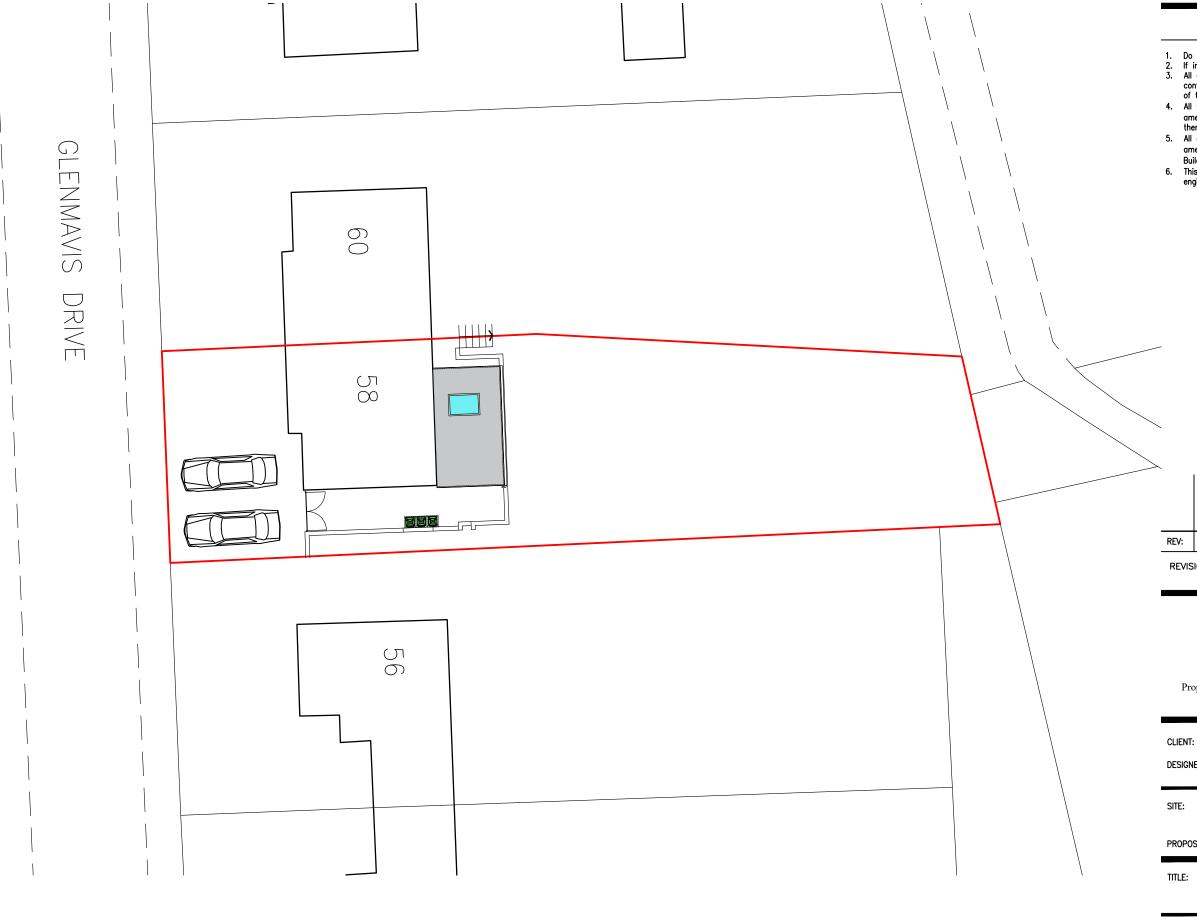

Tel: 0141 266 6666

www.tmcplanning.co.uk

CLIENT: Shahida Ashraf

Limited

DESIGNER: TmC Planning & Property Development Ltd

58 Glenmavis Drive, Bathgate, EH48 4DQ

PROPOSED: Extension

Site Plan as Proposed

| SCALE:             | DATE:           | DRAWN BY: | CHECKED:  |
|--------------------|-----------------|-----------|-----------|
| 1:200 @ A3         | 27/07/2023      | AKN       | -         |
| PROJECT REFERENCE: | DRAWING NUMBER: |           | REVISION: |
| 23-095             | PL-LAY-02       |           | -         |
|                    |                 |           |           |