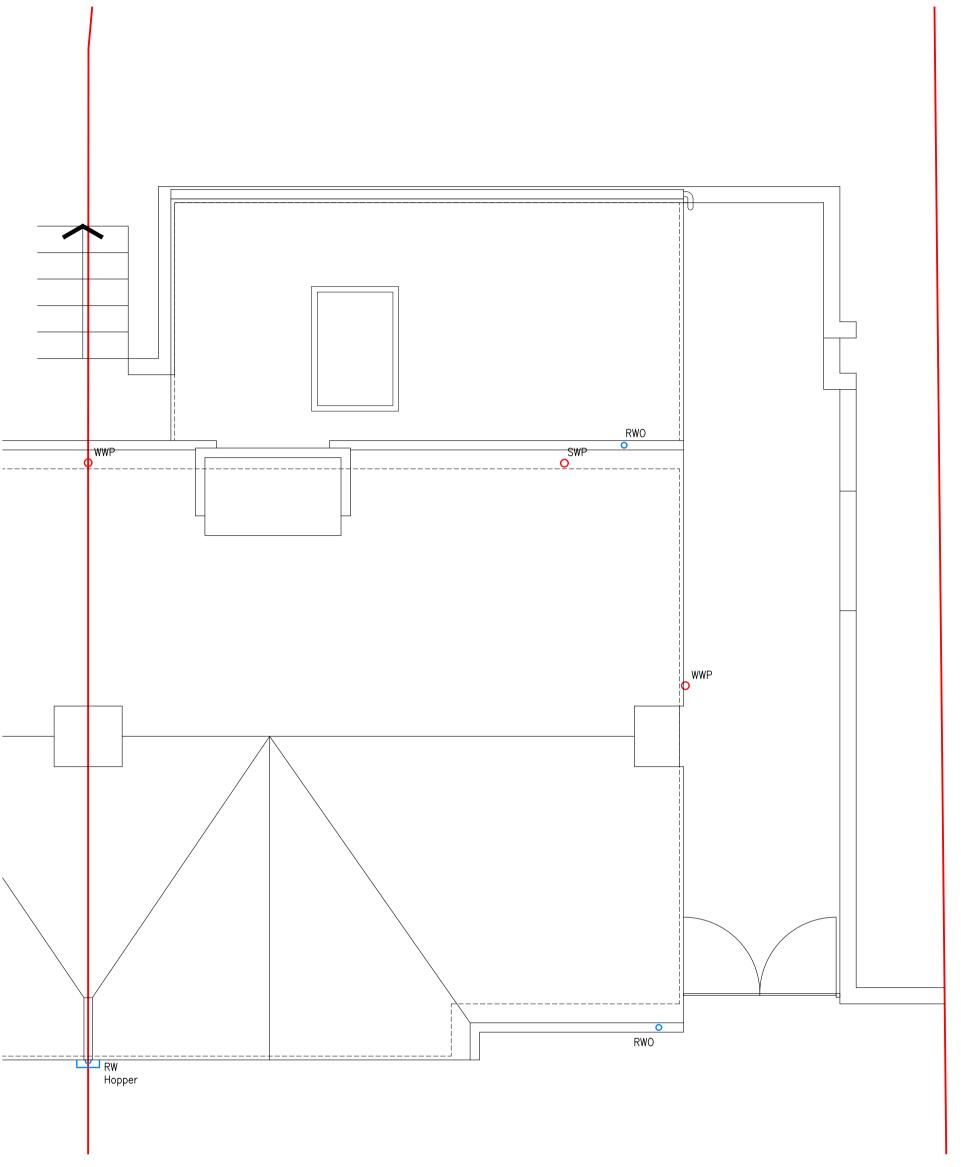

First Floor Plan
Scale 1:50 @ A1

Ground Floor Plan
Scale 1:50 @ A1

SCALE 1:50 in metres 0 0.5 1.0 1.5 2.0 2.5

Notes:

Roof Plan
Scale 1:50 @ A1

REVISIONS

TmC Planning & Property Development Ltd 48 West George Street Glasgow, G2 1DP

Planning
& Tel: 0141 266 6666

Property Development
Limited www.tmcplanning.co.uk

CLIENT: Shahida Ashraf

DESIGNER: TmC Planning & Property Development Ltd

SITE: 58 Glenmavis Drive, Bathgate, EH48 4DQ

PROPOSED: Extension

TITLE: Plans as Proposed

|                    | _/ \  \  \  \   | 111 1 0   | •         |
|--------------------|-----------------|-----------|-----------|
| SCALE:             | DATE:           | DRAWN BY: | CHECKED:  |
| 1:50 @ A1          | 27/07/2023      | AKN       | -         |
| PROJECT REFERENCE: | DRAWING NUMBER: |           | REVISION: |
| 23-095             | PL-LAY-11       |           | В         |
|                    |                 |           |           |