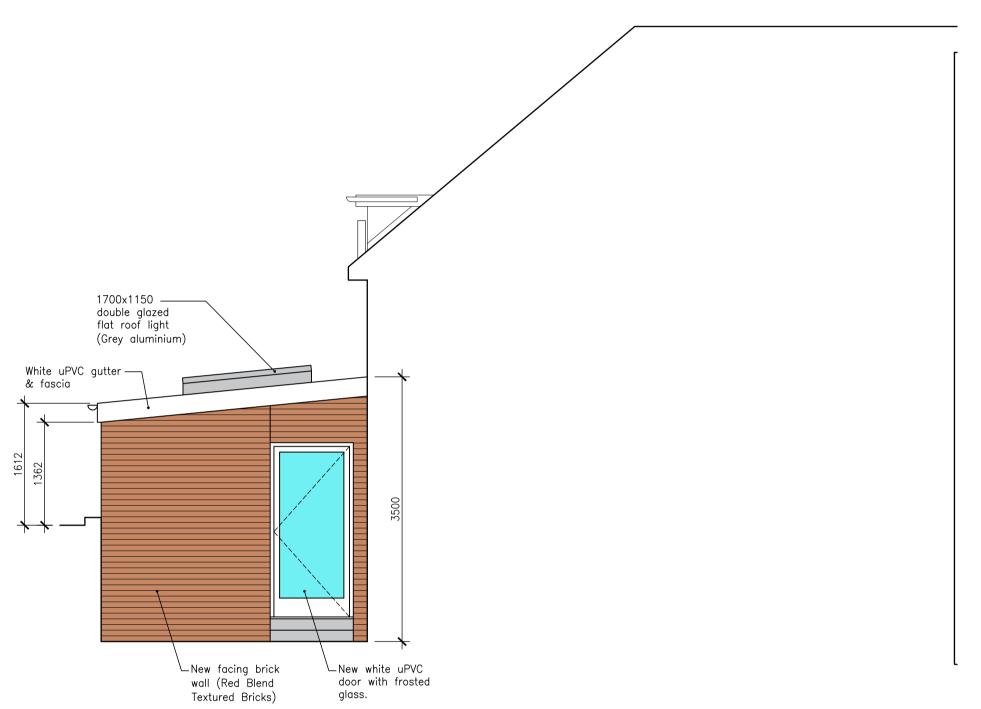

SITE: 58 Glenmavis Drive, Bathgate, EH48 4DQ

PROPOSED: Extension

TITLE: Elevations as Proposed

|                    | _,              | ••••      |           |
|--------------------|-----------------|-----------|-----------|
| SCALE:             | DATE:           | DRAWN BY: | CHECKED:  |
| 1:50 @ A1          | 27/07/2023      | AKN       | -         |
| PROJECT REFERENCE: | DRAWING NUMBER: |           | REVISION: |
| 23-095             | PL-LAY-21       |           | В         |
|                    |                 |           | ı         |