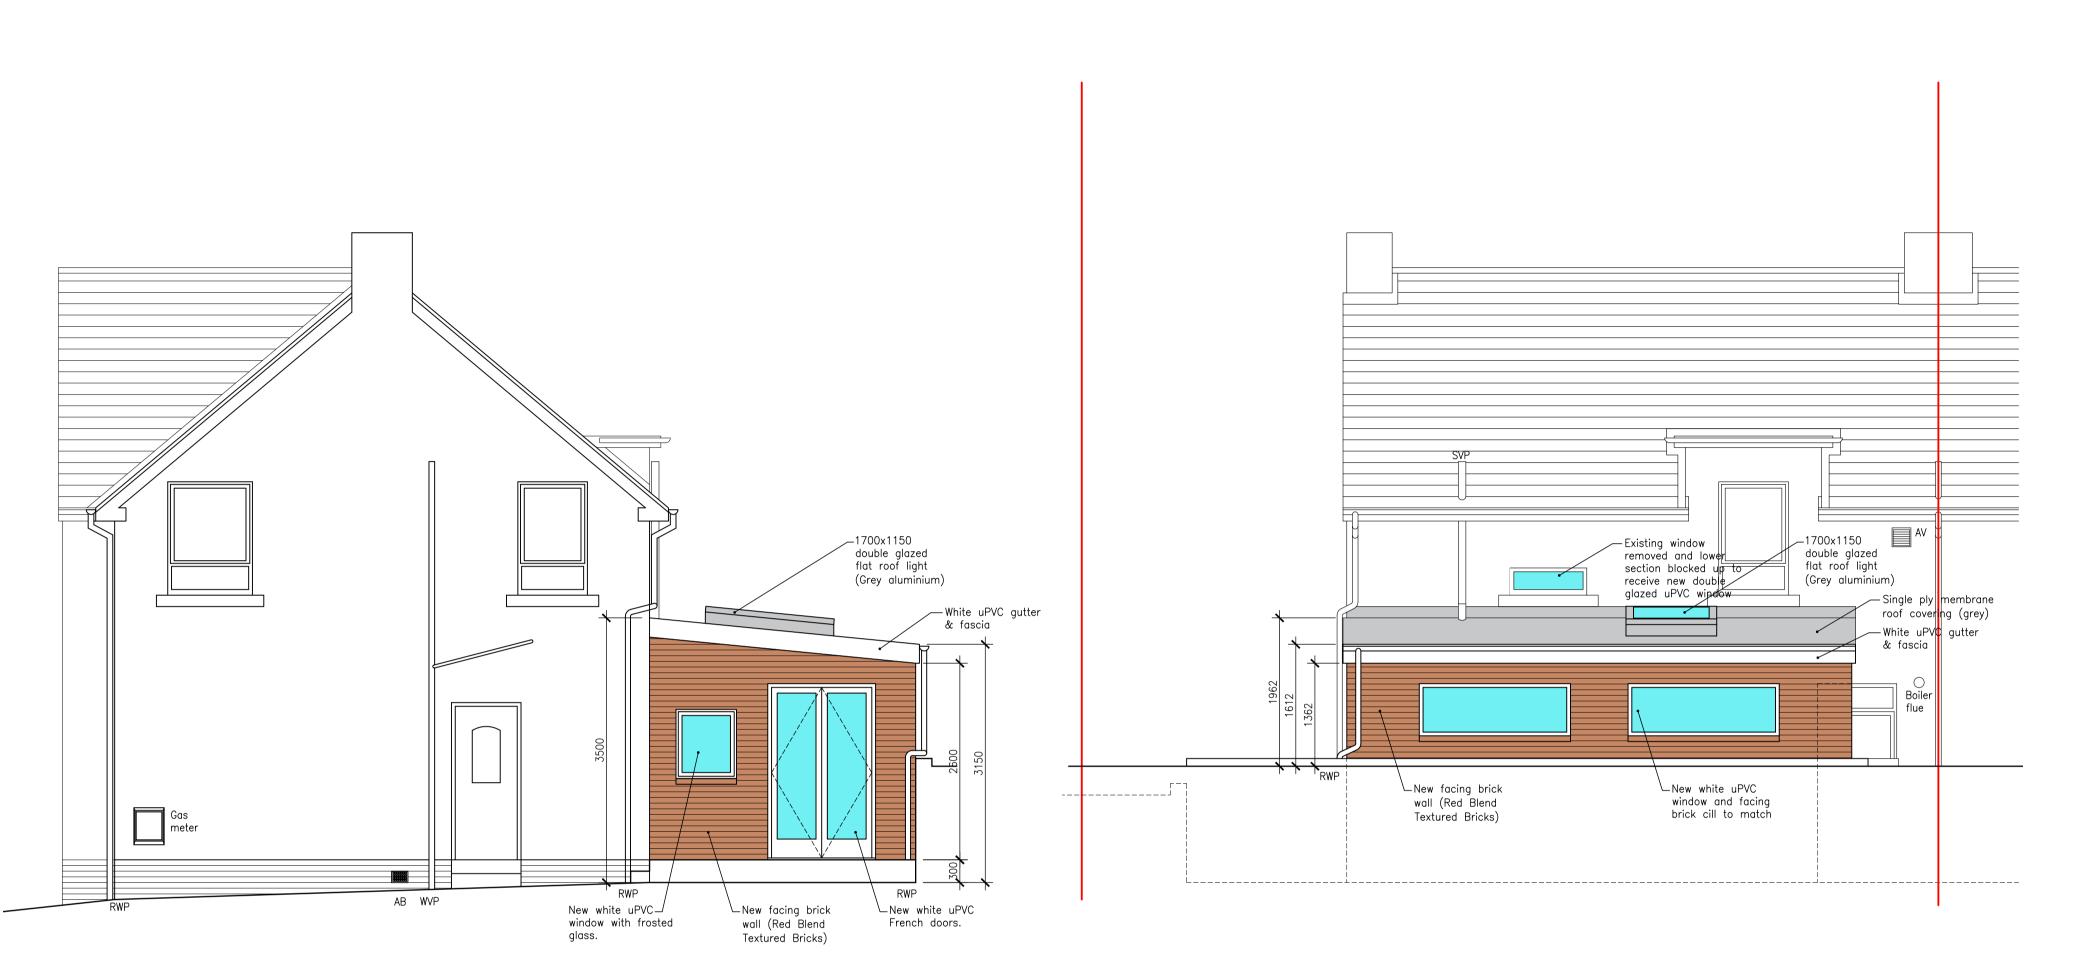

Scale 1:50 @ A1

SCALE 1:50 in metres
0 0.5 1.0 1.5 2.0 2.5 5

Rear Elevation (East)
Scale 1:50 @ A1

Side Elevation (North)
Scale 1:50 @ A1

| В     | East wall length amended and windows to west elevation amended to suit. Window to WC amended. | AKN | 02/08/2023 |
|-------|-----------------------------------------------------------------------------------------------|-----|------------|
| Α     | Windows added to WC and Family Room                                                           | AKN | 01/08/2023 |
| REV:  | DESCRIPTION:                                                                                  | BY: | DATE:      |
| PEVIS | IONS                                                                                          |     |            |