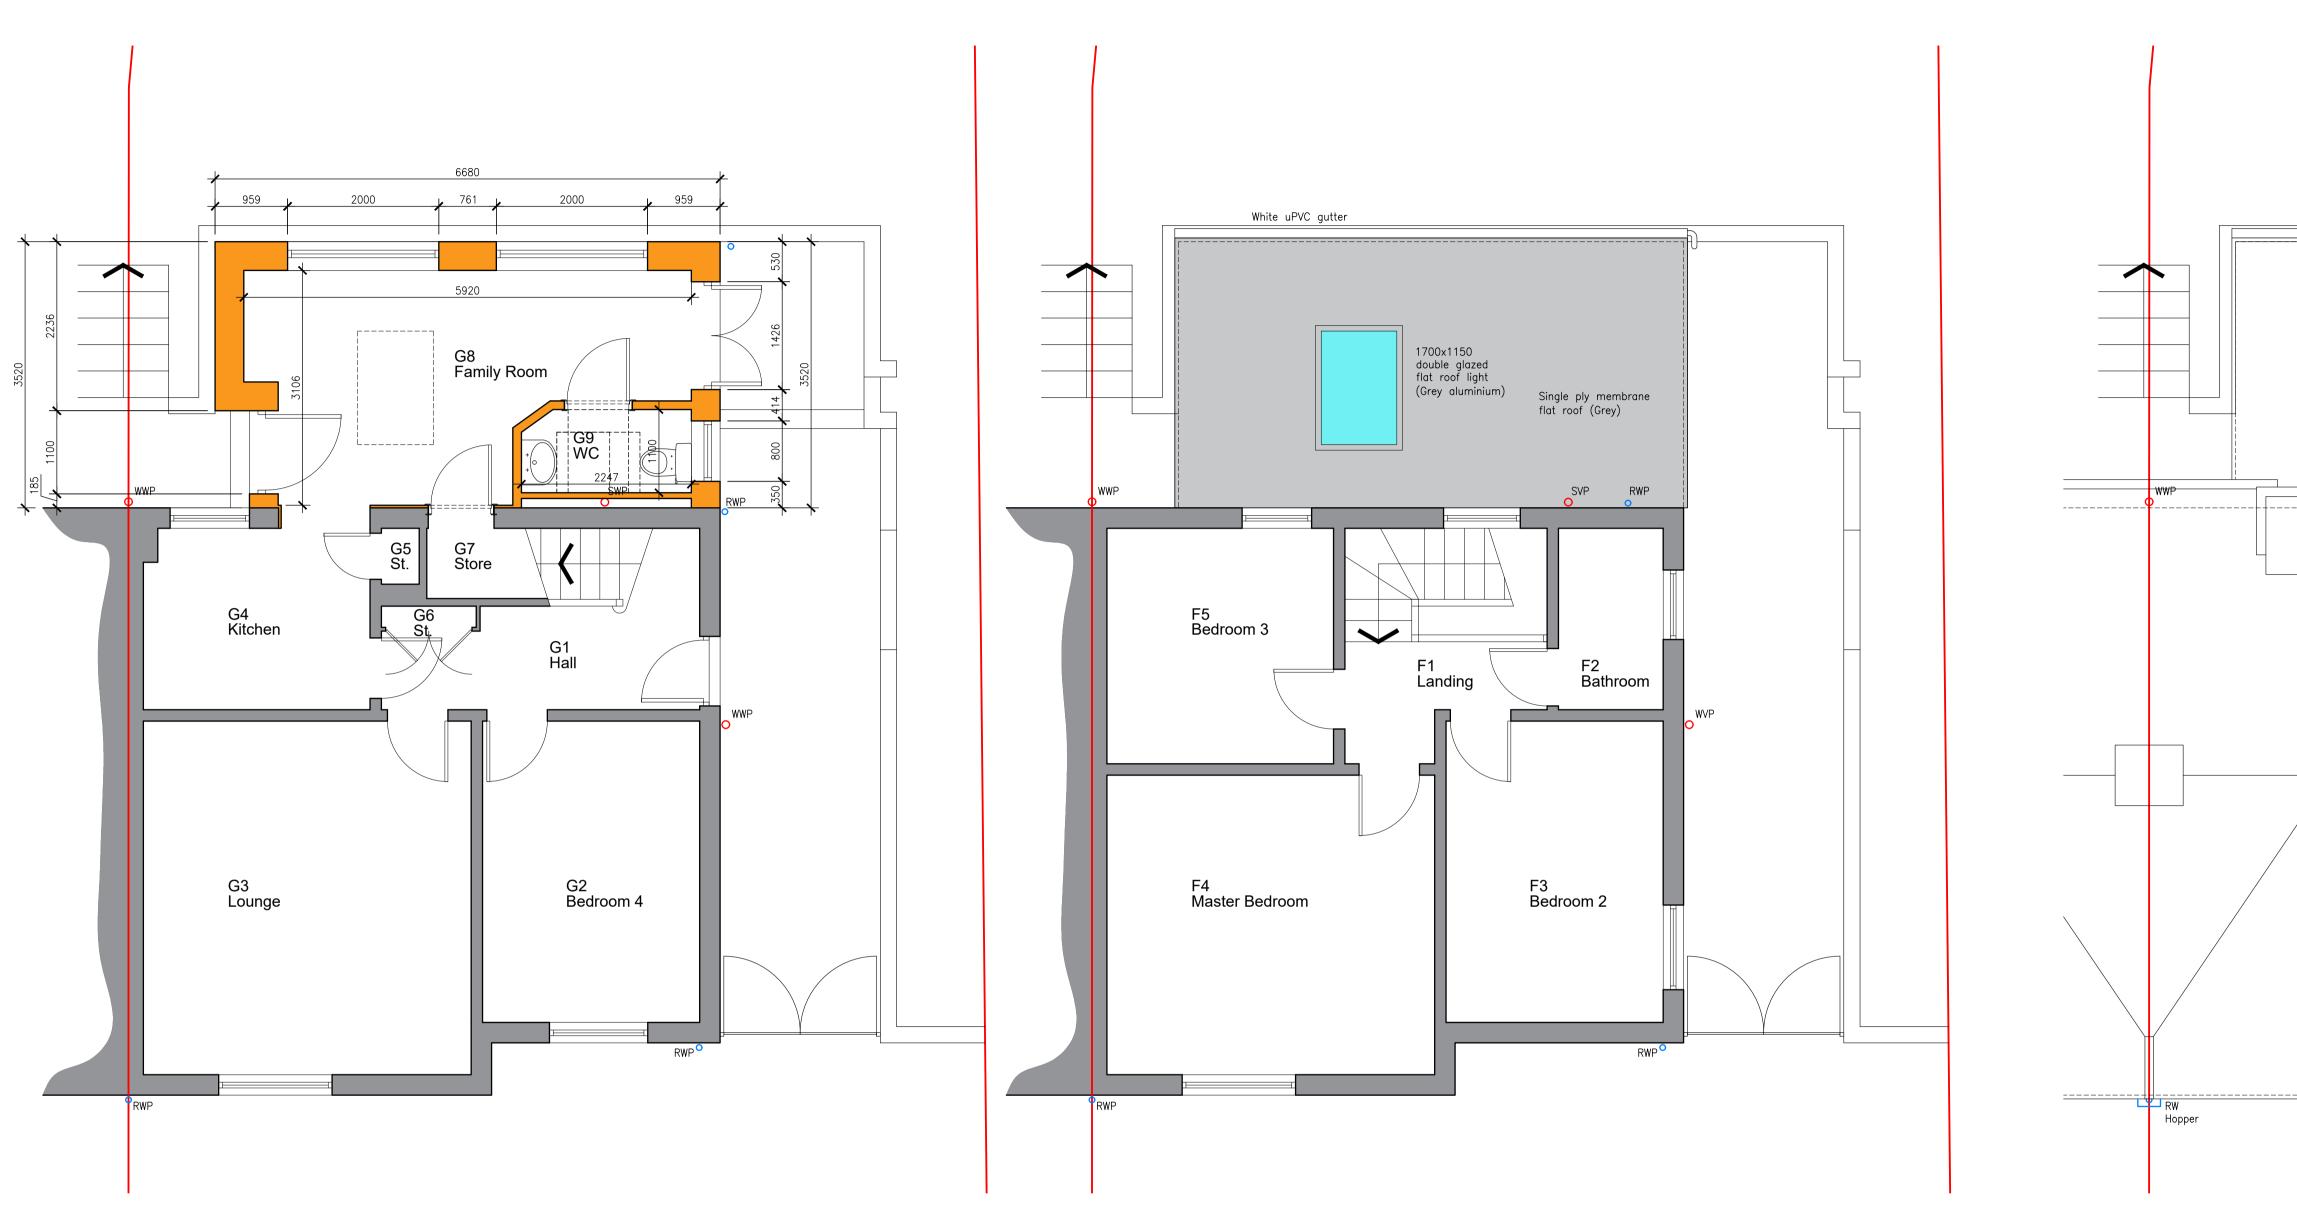

First Floor Plan
Scale 1:50 @ A1

Ground Floor Plan
Scale 1:50 @ A1

SCALE 1:50 in metres 0 0.5 1.0 1.5 2.0 2.5

Notes:

Roof Plan
Scale 1:50 @ A1

REVISIONS

TmC Planning & Property Development Ltd 48 West George Street Glasgow, G2 1DP

Planning
& Tel: 0141 266 6666

Property Development
Limited www.tmcplanning.co.uk

CLIENT: Shahida Ashraf

DESIGNER: TmC Planning & Property Development Ltd

SITE: 58 Glenmavis Drive, Bathgate, EH48 4DQ

PROPOSED: Extension

TITLE: Plans as Proposed

|                    | _/ \  \  \  \   | 111 1 0   | •         |
|--------------------|-----------------|-----------|-----------|
| SCALE:             | DATE:           | DRAWN BY: | CHECKED:  |
| 1:50 @ A1          | 27/07/2023      | AKN       | -         |
| PROJECT REFERENCE: | DRAWING NUMBER: |           | REVISION: |
| 23-095             | PL-LAY-11       |           | В         |
|                    |                 |           |           |