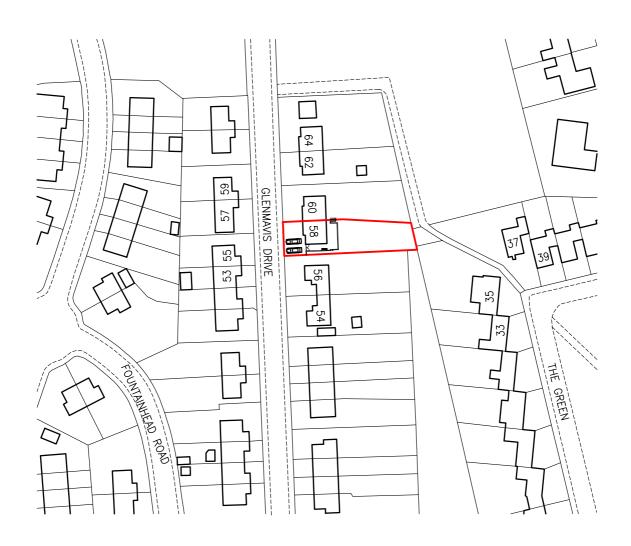

TmC Planning & Property Development Ltd

48 West George Street Glasgow, G2 1DP

Tel: 0141 266 6666

Limited www.tmcplanning.co.uk

LIENT: Shahida Ashraf

DESIGNER: TmC Planning & Property Development Ltd

SITE: 58 Glenmavis Drive, Bathgate, EH48 4DQ

PROPOSED: Extension

TITLE: Location Plan

| SCALE:             | DATE:           | DRAWN BY: | CHECKED:  |
|--------------------|-----------------|-----------|-----------|
| 1:1250 @ A4        | 27/07/2023      | AKN       | -         |
| PROJECT REFERENCE: | DRAWING NUMBER: |           | REVISION: |
| 23-095             | PL-LOC-01       |           | -         |
|                    |                 |           |           |