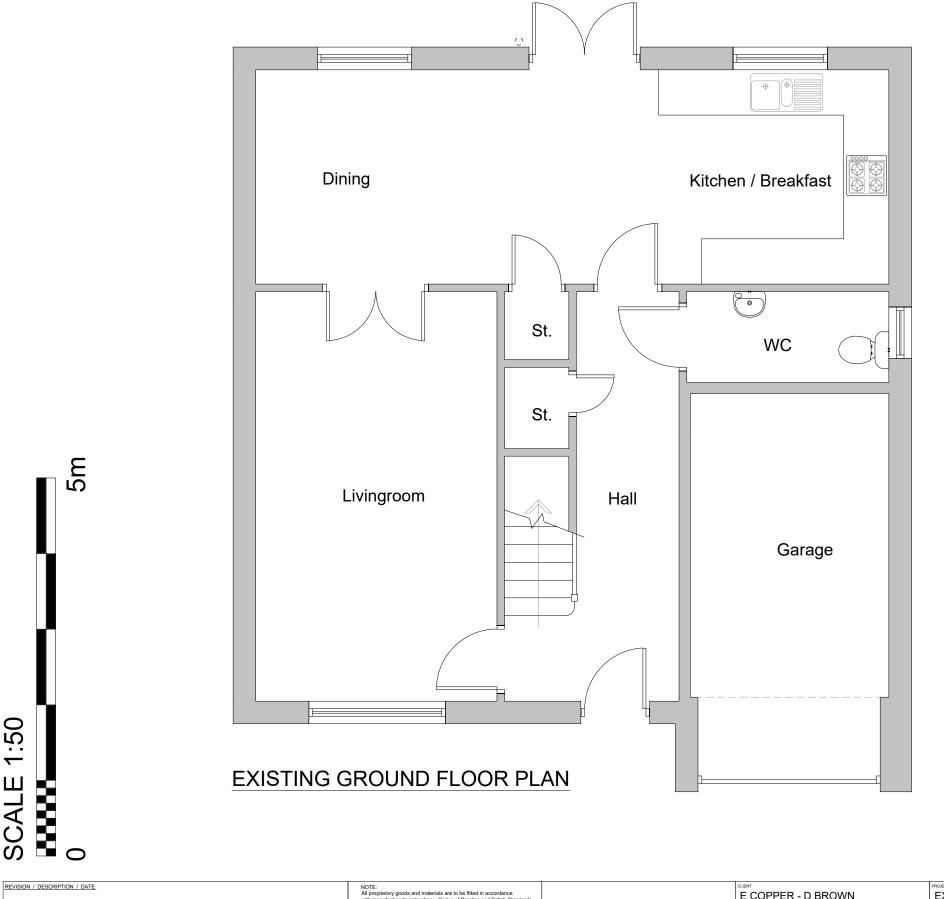

SCALE 1:50

| RIPTION / DATE | NOTE:<br>All proprietory goods and materials are to be fitted in accordance<br>with manufacturers instructions, Codes of Practise and British Standards.<br>All dimensions to be verified by the Contractor on site.<br>work to figured dimensions only. | E COPPER - D BROWN | PROJECT<br>EXTENSION<br>8 CANNON STREET<br>WINCHBURGH<br>EH52 6WN | DR  |
|----------------|----------------------------------------------------------------------------------------------------------------------------------------------------------------------------------------------------------------------------------------------------------|--------------------|-------------------------------------------------------------------|-----|
|                |