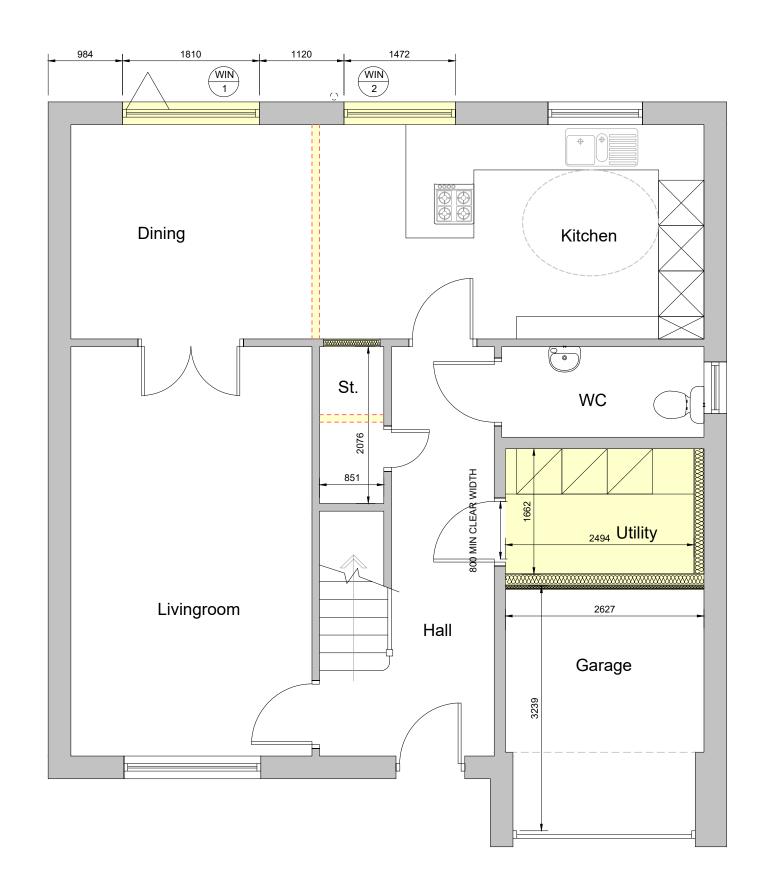

|  | NOTE: All proprietory goods and materials are to be fitted in accordance with manufacturer's instructions, Codes of Practise and British Standards. All dimensions to be verified by the Contractor on site.  work to figured dimensions only. | E COPPER - D BROWN | EXTENSION 8 CANNON STREET WINCHBURGH EH52 6WN | SCALE @A3 1:50  DRAWN BY   CHECKED |       | PROPOSED FLOOR PLAN |     |          |
|--|------------------------------------------------------------------------------------------------------------------------------------------------------------------------------------------------------------------------------------------------|--------------------|-----------------------------------------------|------------------------------------|-------|---------------------|-----|----------|
|  |                                                                                                                                                                                                                                                |                    |                                               | CAD  DATE 22-03-2024               | STAGE | 24-01               | PL2 | REVISION |