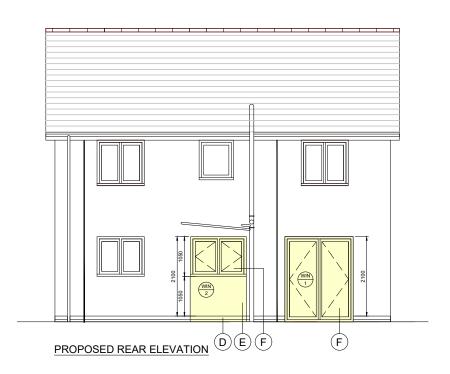

## LEGEND:

- (A) Existing facing brick
- B Existing render
- © Existing uPVC window / door
- D Proposed facing brick
- E Proposed render
- F Proposed uPVC windows to match existing

All dimensions should be site checked prior to the ordering of any materials or undertaking of any works. Any variations must be identified to owners.