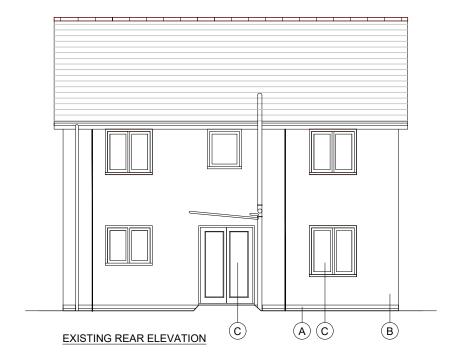

## LEGEND:

- (A) Existing facing brick
- B Existing render
- © Existing uPVC window / door
- D Proposed facing brick
- E Proposed render
- F Proposed uPVC windows to match existing

All dimensions should be site checked prior to the ordering of any materials or undertaking of any works. Any variations must be identified to owners.