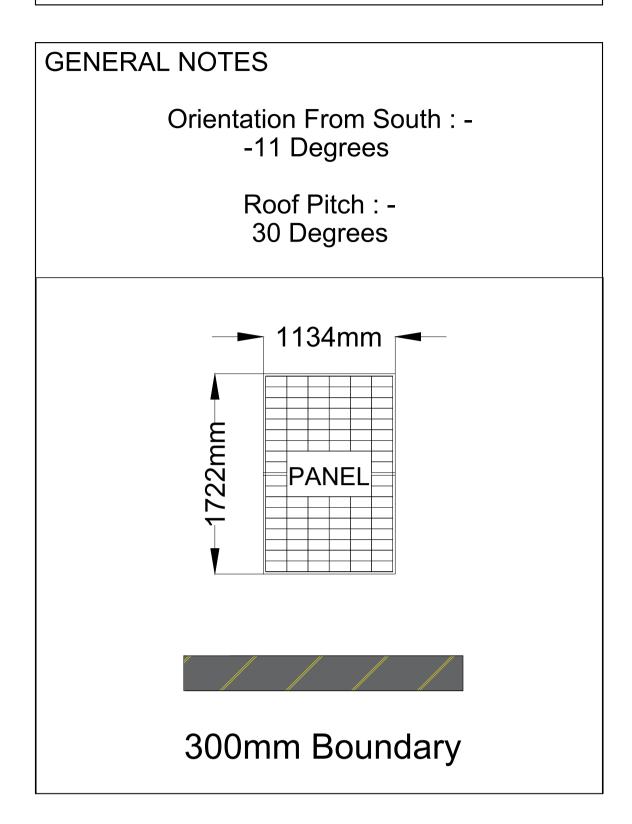

#### Solar Panels

430w ALL BLACK

4.730 kW Total Solar Power

11 x 430 Watt Panels (430w ALL BLACK TIER 1 Panel)

4,422 kWh per year