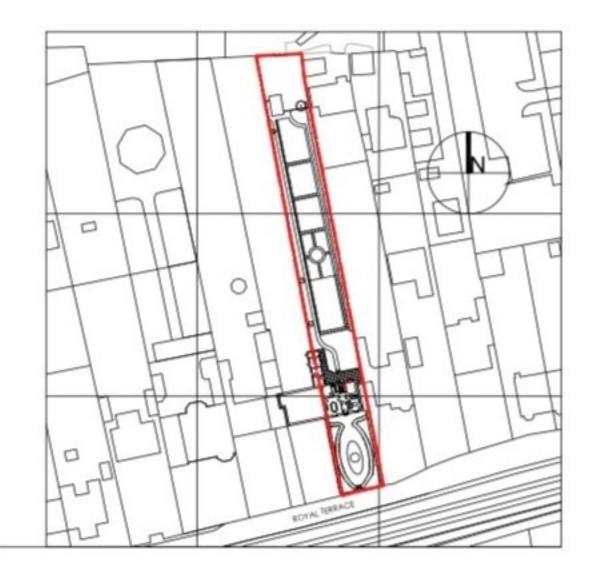

#### **Boundaries**

This Disposition Plan has been prepared through conjecture from Information supplied by:

#### Ordnance Survey

This drawing only represents the architects, **Brae Property Group Ltd**, interpretation of the aforementioned Site Boundary Information. Confirmation of the Deed Title for the shown site should be provided by the Client's Solicitors as to the exact legal Site Boundary Position prior the commencement of any works onsite.

### JOB ADDRESS

11 Royal Terrace EH49 6HQ

DRAWING TITLE

Solar PV 11 Panels

Roof Type SLATE

Unit 3, Crompton Business Park Doncaster, DN2 4PA