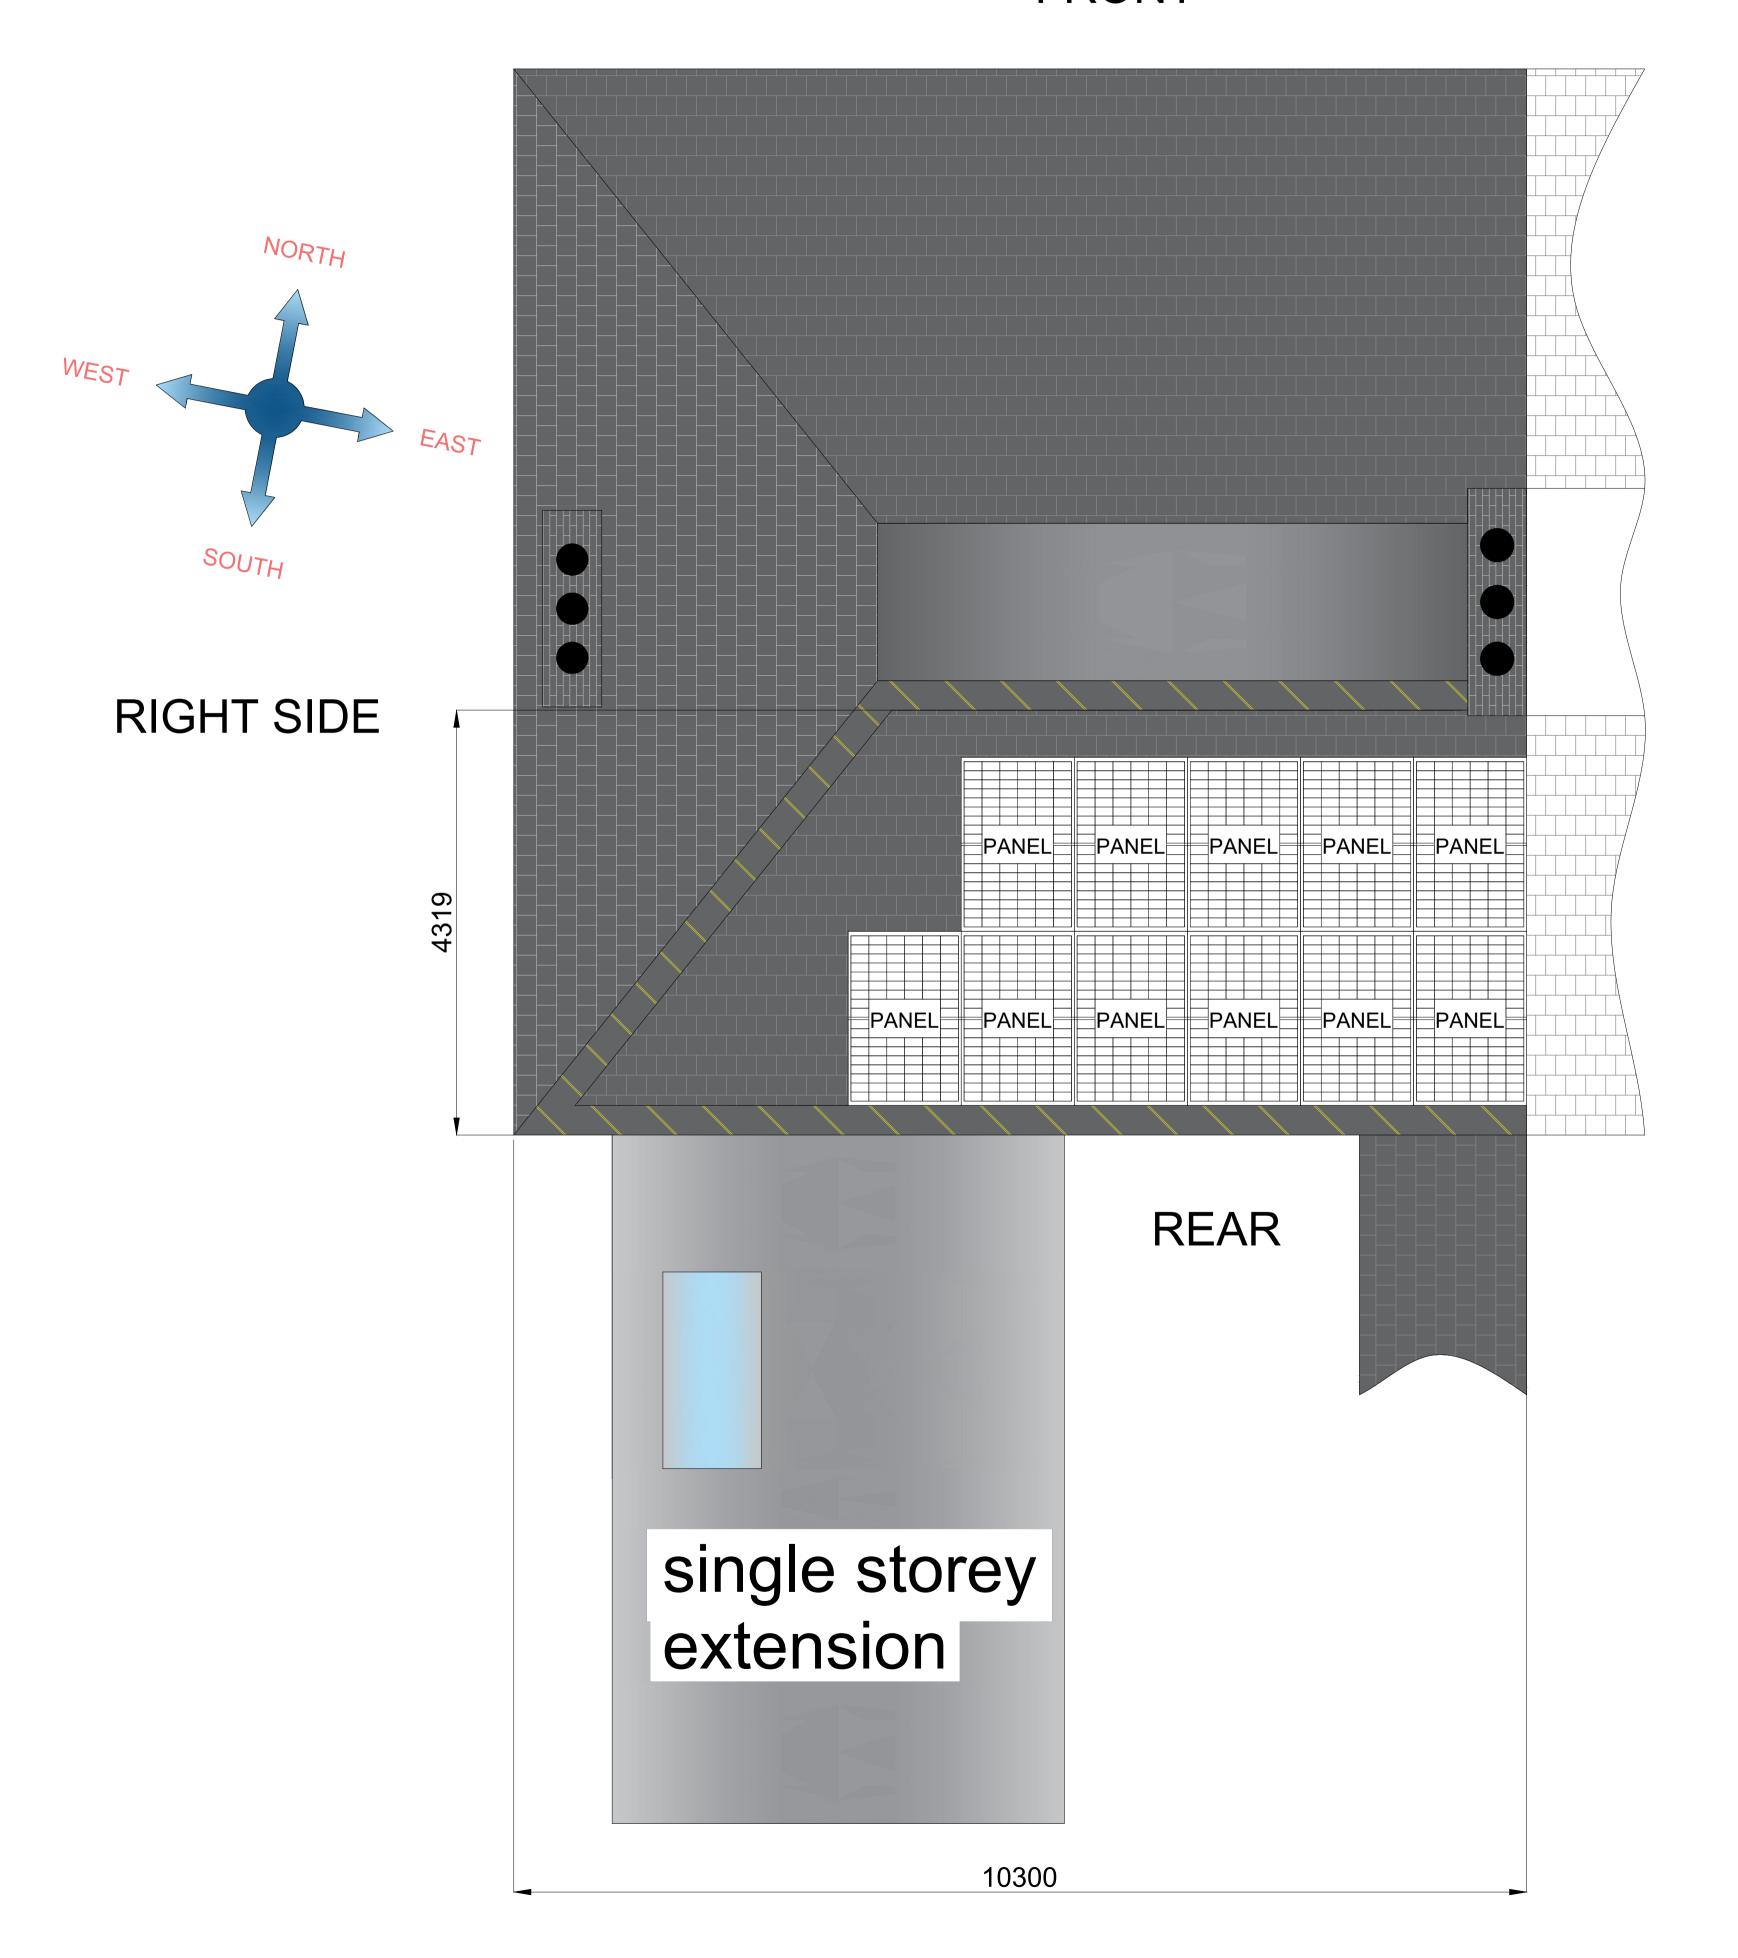

## **FRONT**

### JOB ADDRESS

11 Royal Terrace EH49 6HQ

DRAWING TITLE

Solar PV 11 Panels

Roof Type SLATE

Unit 3, Crompton Business Park Doncaster, DN2 4PA

#### Solar Panels

430w ALL BLACK

4.730 kW Total Solar Power

11 x 430 Watt Panels (430w ALL BLACK TIER 1 Panel)

4,422 kWh per year