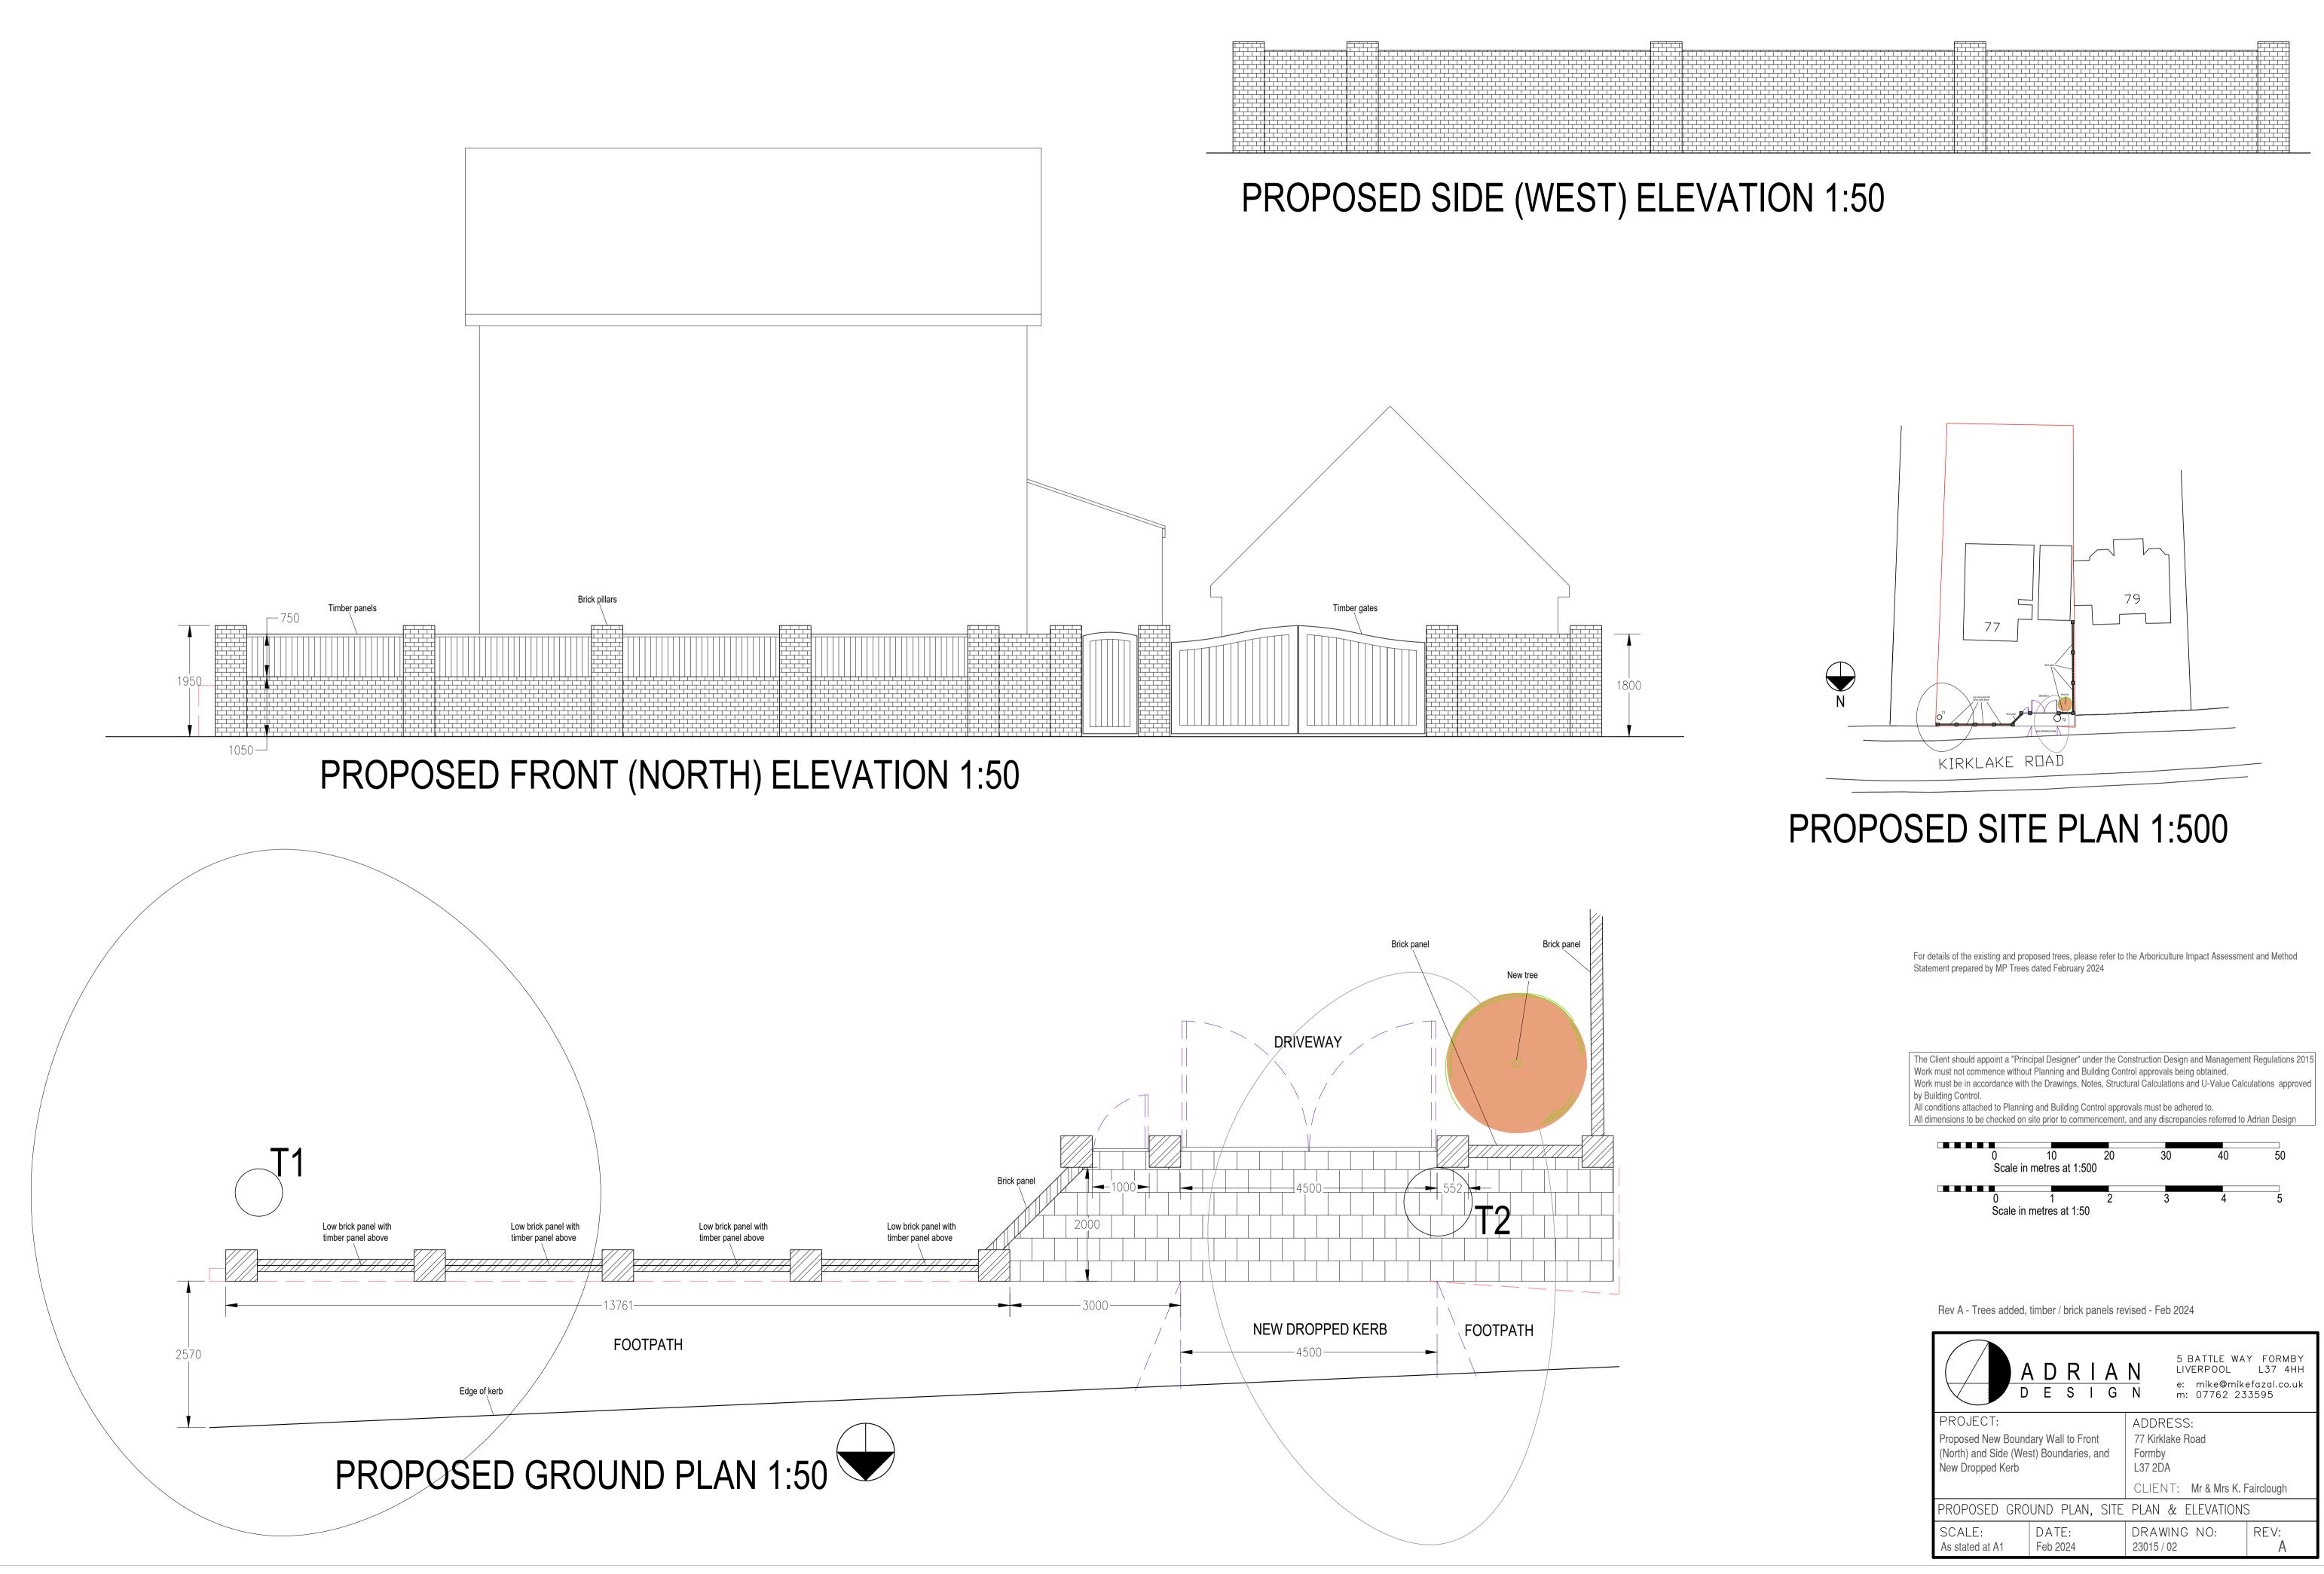

|                                                          | ADRIA<br>ESIG     | N 5 BATTLE WA<br>LIVERPOOL<br>e: mike@mik<br>m: 07762 23 | L37 4HH<br>efazal.co.uk |
|----------------------------------------------------------|-------------------|----------------------------------------------------------|-------------------------|
| PROJECT: ADDRESS:                                        |                   |                                                          |                         |
| Proposed New Boundary Wall to Front                      |                   | 77 Kirklake Road                                         |                         |
| (North) and Side (West) Boundaries, and New Dropped Kerb |                   | Formby<br>L37 2DA                                        |                         |
|                                                          |                   | CLIENT: Mr & Mrs K. Fairclough                           |                         |
| PROPOSED GROUND PLAN, SITE PLAN & ELEVATIONS             |                   |                                                          |                         |
| SCALE:<br>As stated at A1                                | DATE:<br>Feb 2024 | DRAWING NO:<br>23015/02                                  | rev:<br>A               |
|                                                          | 1                 |                                                          |                         |