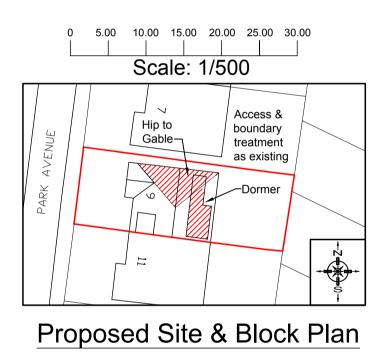

Location Plan 9 Park Avenue, Lydiate, Merseyside, L31 0BT.

to be carried out to a party wall, structure, or line of junction, or if works involve excations lower than the foundations of a neighbouring building within 3m, or excavations cut through a 45° line from the foundations of a neighbouring building within 6m. A party wall agreement/award should be formalised before the commencement of the works. This drawing is to be read in conjunction with all other issued drawings and specifications. All dimensions must be verified on site by the contractor before commencing work Do not scale off this drawing Refer to written dimensions only All dimensions are in millimetres unless otherwise stated. © This drawing is protected under the copyright of Whiteside Building Design Ltd. Whiteside Building Design Ltd & project management services 15h 47A Freshfield Road, Formby, Merseyside. L37 3HL T: 07940 935 232 E: whitesidesurveyors@yahoo.co.uk Client: 9 Park Avenue, Lydiate, L31 0BT. Scheme: Proposed dormer extension to the rear elevation and removal of hipped roof to provide a gable with a dual pitch roof. Subject: Proposed Floor Plans & Sections <u>Scale:</u> 1/1250, 1/500 Drawing Number Rev. & 1/100 @ A1 1423 - 01 Drawn: PAW Date: March. 2024.