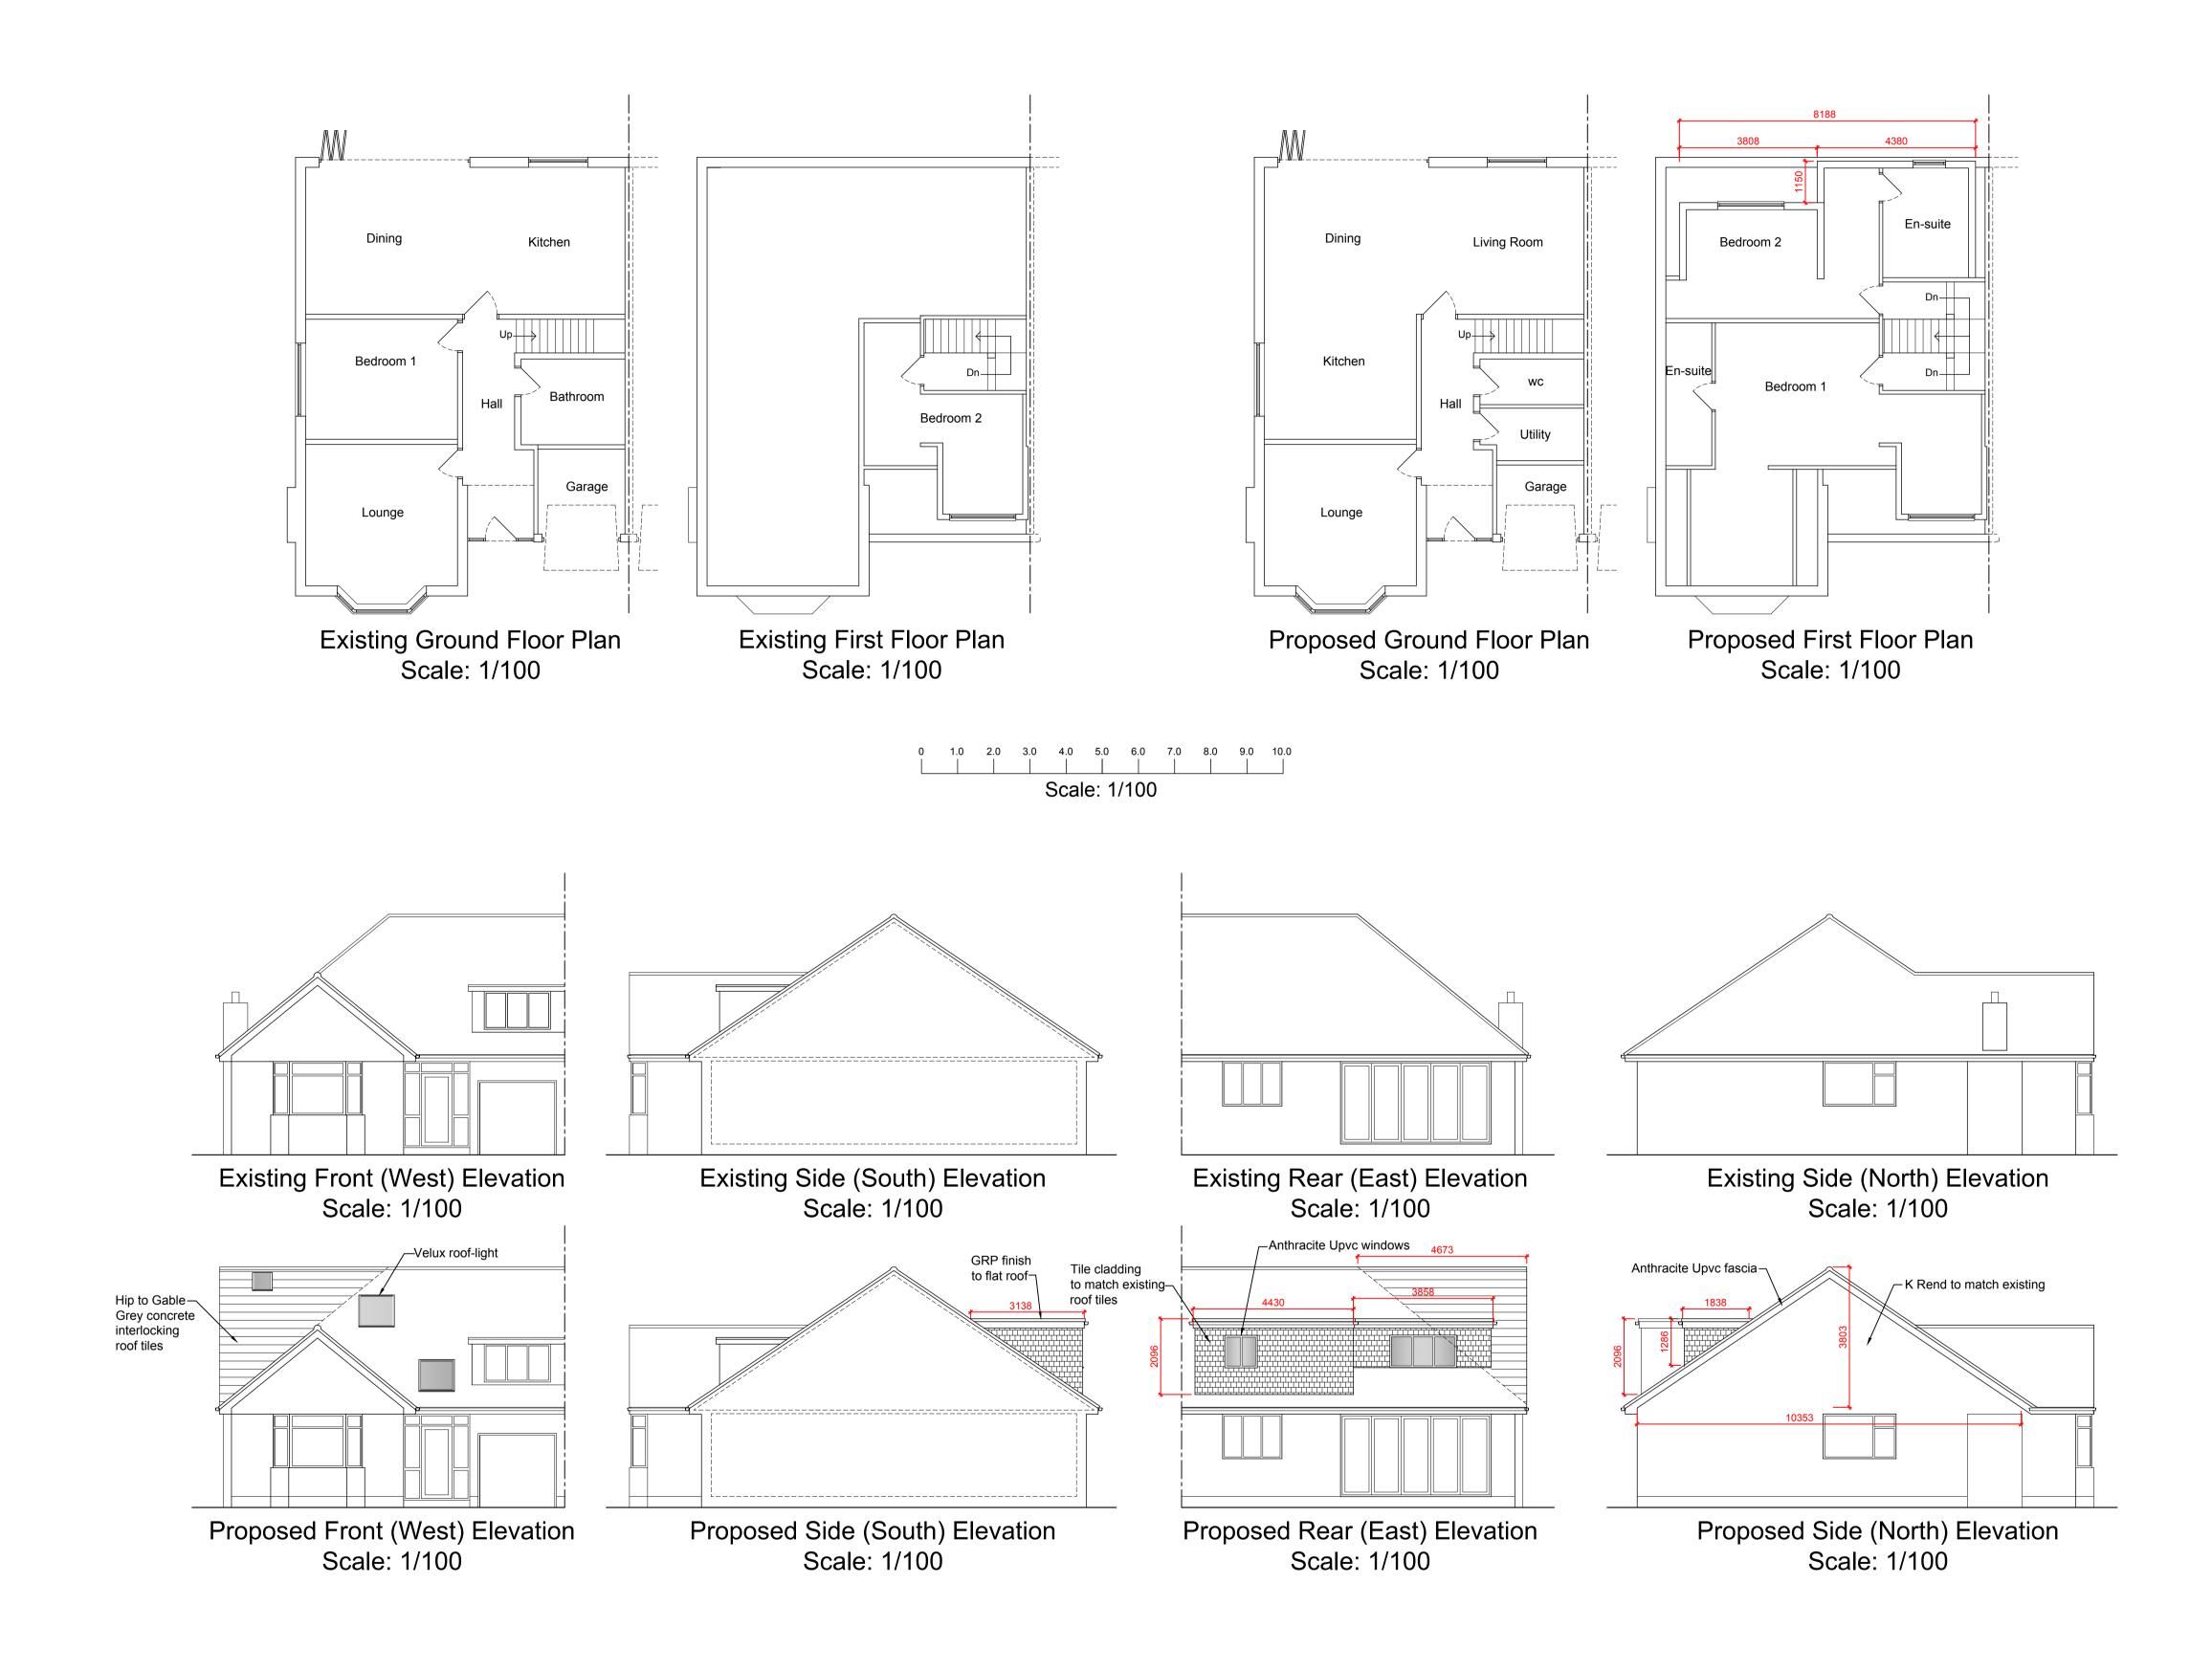

Location Plan 9 Park Avenue, Lydiate, Merseyside, L31 0BT.

to be carried out to a party wall, structure, or line of junction, or if works involve excations lower than the foundations of a neighbouring building within 3m, or excavations cut through a 45° line from the foundations of a neighbouring building within 6m. A party wall agreement/award should be formalised before the commencement of the works. This drawing is to be read in conjunction with all other issued drawings and specifications. All dimensions must be verified on site by the contractor before commencing work Do not scale off this drawing Refer to written dimensions only All dimensions are in millimetres unless otherwise stated. © This drawing is protected under the copyright of Whiteside Building Design Ltd. Whiteside Building Design Ltd & project management services 15h 47A Freshfield Road, Formby, Merseyside. L37 3HL T: 07940 935 232 E: whitesidesurveyors@yahoo.co.uk Client: 9 Park Avenue, Lydiate, L31 0BT. Scheme: Proposed dormer extension to the rear elevation and removal of hipped roof to provide a gable with a dual pitch roof. Subject: Proposed Floor Plans & Sections <u>Scale:</u> 1/1250, 1/500 Drawing Number Rev. & 1/100 @ A1 1423 - 01 Drawn: PAW Date: March. 2024.