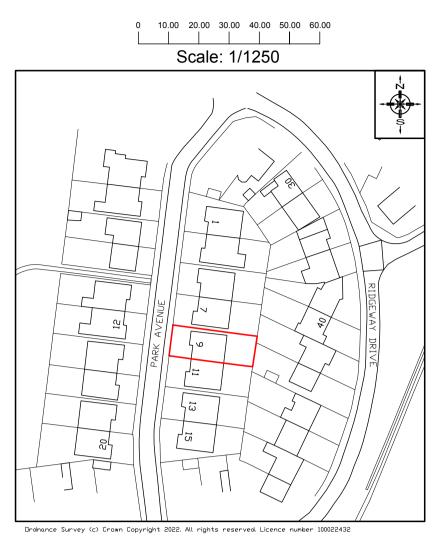

Location Plan 9 Park Avenue, Lydiate, Merseyside, L31 0BT.

to be carried out to a party wall, structure, or line of junction, or if works involve excations lower than the foundations of a neighbouring building within 3m, or excavations cut through a 45° line from the foundations of a neighbouring building within 6m. A party wall agreement/award should be formalised before the commencement of the works. This drawing is to be read in conjunction with all other issued drawings and specifications. All dimensions must be verified on site by the contractor before commencing work Do not scale off this drawing Refer to written dimensions only All dimensions are in millimetres unless otherwise stated. © This drawing is protected under the copyright of Whiteside Building Design Ltd. Whiteside Building Design Ltd & project management services 15h 47A Freshfield Road, Formby, Merseyside. L37 3HL T: 07940 935 232 E: whitesidesurveyors@yahoo.co.uk Client: 9 Park Avenue, Lydiate, L31 0BT. Scheme: Proposed dormer extension to the rear elevation and removal of hipped roof to provide a gable with a dual pitch roof. Subject: Proposed Floor Plans & Sections <u>Scale:</u> 1/1250, 1/500 Drawing Number Rev. & 1/100 @ A1 1423 - 01 Drawn: PAW Date: March. 2024.