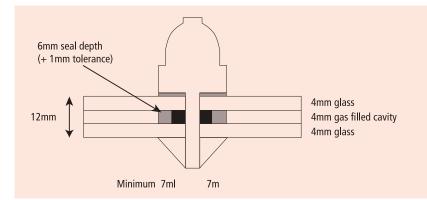

### Slender Fit Double Glazed Units.

Slender Fit Double Glazed Units allows you to have the traditional Wooden Sash Windows fitted with a thin Double Glazed Unit. The 6 mm perimeter seal which includes the Warm Edge Spacer of the Slender Fit Unit enables them to be glazed into a 7mm deep glazing back rebate. These bespoke units can also be installed to the existing wooden frames to reduce costs. When compared against single glazing the Slender Fit units can reduce the heat loss over 75% and it can achieve u-value as low as 1.2 depending on the type of Gas used.

Slender Fit Double Glazed Units are offered in several configurations for example constructed with a 4mm clear outer pane with a selected cavity of 4mm, 6mm or 8mm, the wider cavity, increases the insulation, with selected cavity insulating inert gas, argon and krypton which only performs in smaller cavities, and inner pane of 4mm Low Emissivity glass.