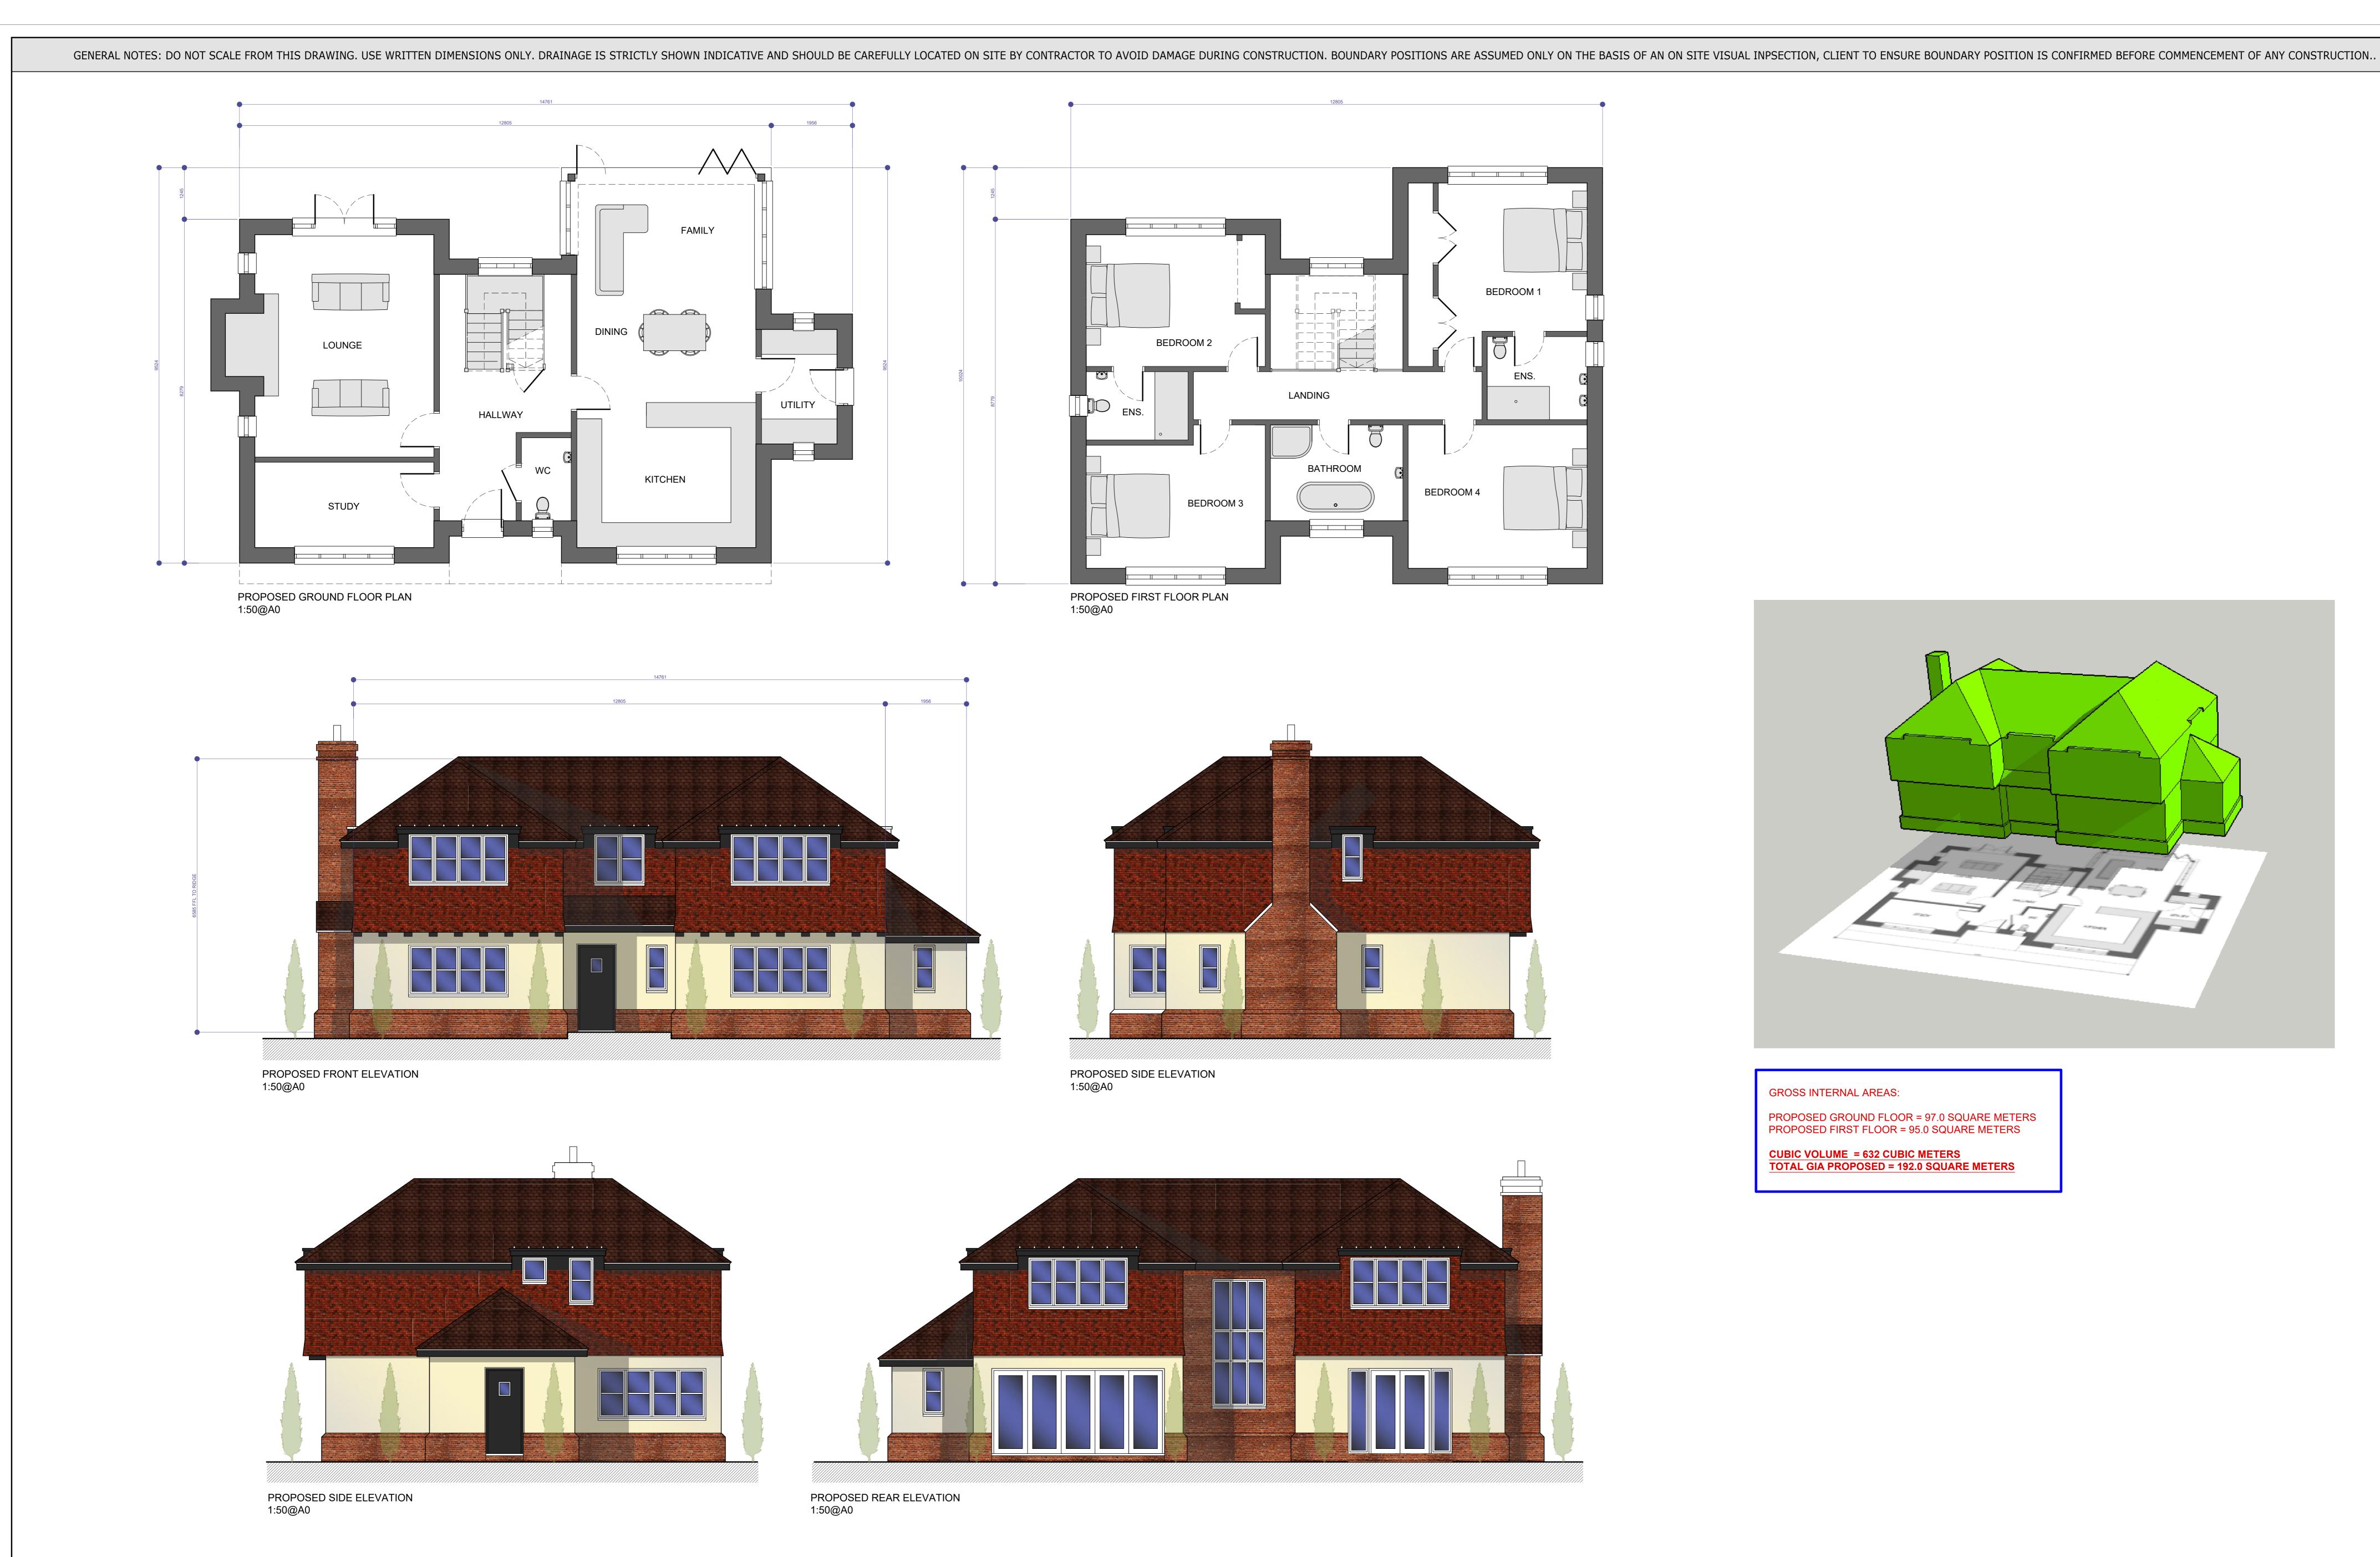

SCALE BARS

GROSS INTERNAL AREAS:

PROPOSED GROUND FLOOR = 97.0 SQUARE METERS PROPOSED FIRST FLOOR = 95.0 SQUARE METERS

CUBIC VOLUME = 632 CUBIC METERS **TOTAL GIA PROPOSED = 192.0 SQUARE METERS** 

CONTACT INFO