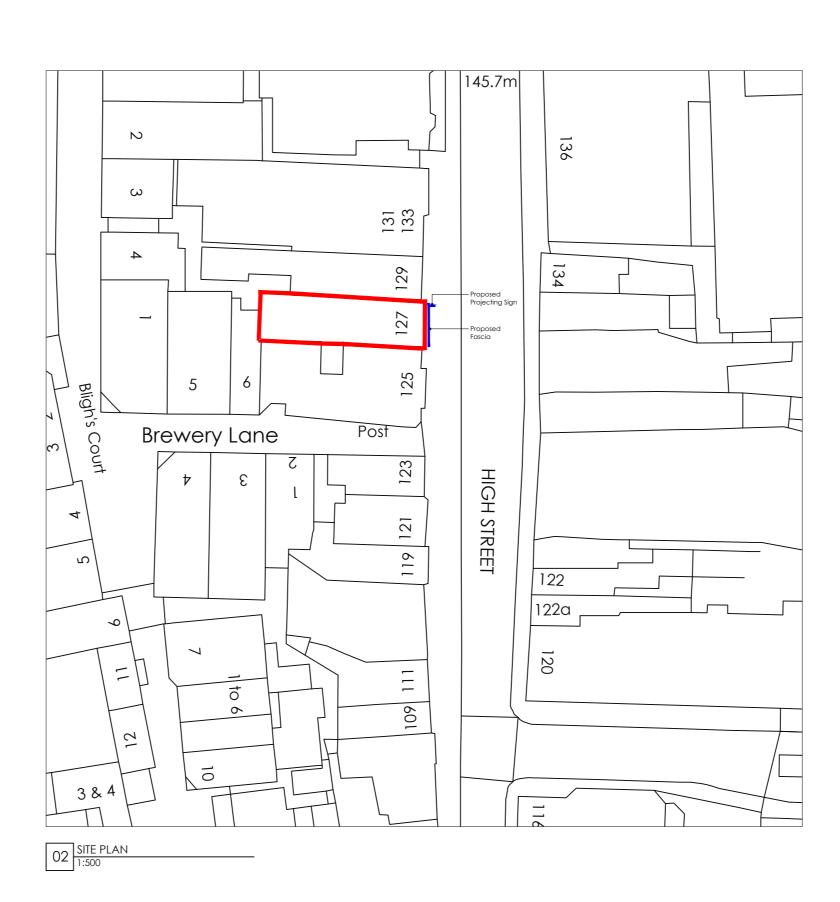

| <ul> <li>NOTES:</li> <li>1. To be read in conjunction with all other consultants drawings.</li> <li>2. Contractors to check site conditions prior to commencement of work.</li> <li>3. Any discrepancies to be reported directly to the AW Architectural Design Ltd.</li> <li>4. Do not scale off drawing. Use figured dimensions only.</li> <li>5. All dimensions to be checked on site.</li> </ul> |            |                     |              |
|------------------------------------------------------------------------------------------------------------------------------------------------------------------------------------------------------------------------------------------------------------------------------------------------------------------------------------------------------------------------------------------------------|------------|---------------------|--------------|
| 6. All drawings are the copyright of AW Architectural Design Ltd.                                                                                                                                                                                                                                                                                                                                    |            |                     |              |
| FO                                                                                                                                                                                                                                                                                                                                                                                                   | R PL       | ANNIN               | IG           |
| REV: DATE. DE                                                                                                                                                                                                                                                                                                                                                                                        | SCRIPTION  |                     |              |
|                                                                                                                                                                                                                                                                                                                                                                                                      | SCRIPTION: | o show signa        | ge positions |
| ★ PRET A MANCER ★ PROJECT: SEVENOAKS ADDRESS:                                                                                                                                                                                                                                                                                                                                                        |            |                     |              |
| 127 High<br>TN13 1UP                                                                                                                                                                                                                                                                                                                                                                                 |            | enoaks              |              |
| SITE AND                                                                                                                                                                                                                                                                                                                                                                                             | LOCAT      | ION PLA             | N            |
| AS SHOWI                                                                                                                                                                                                                                                                                                                                                                                             | N @ A2     |                     | 4<br>REV:    |
| PR-SO23                                                                                                                                                                                                                                                                                                                                                                                              |            | G001<br>CHECKED BY: | A            |
| NF NF<br>ARCHITECTURAL<br>A The Willows, Mill Farm Courtyard,<br>Beachampton,<br>Milton Keynes, Buckinghamshire, MK19 6DS<br>T: 01525 240800<br>E: admin@aw-architectural.co.uk<br>W: www.aw-architectural.co.uk                                                                                                                                                                                     |            |                     |              |