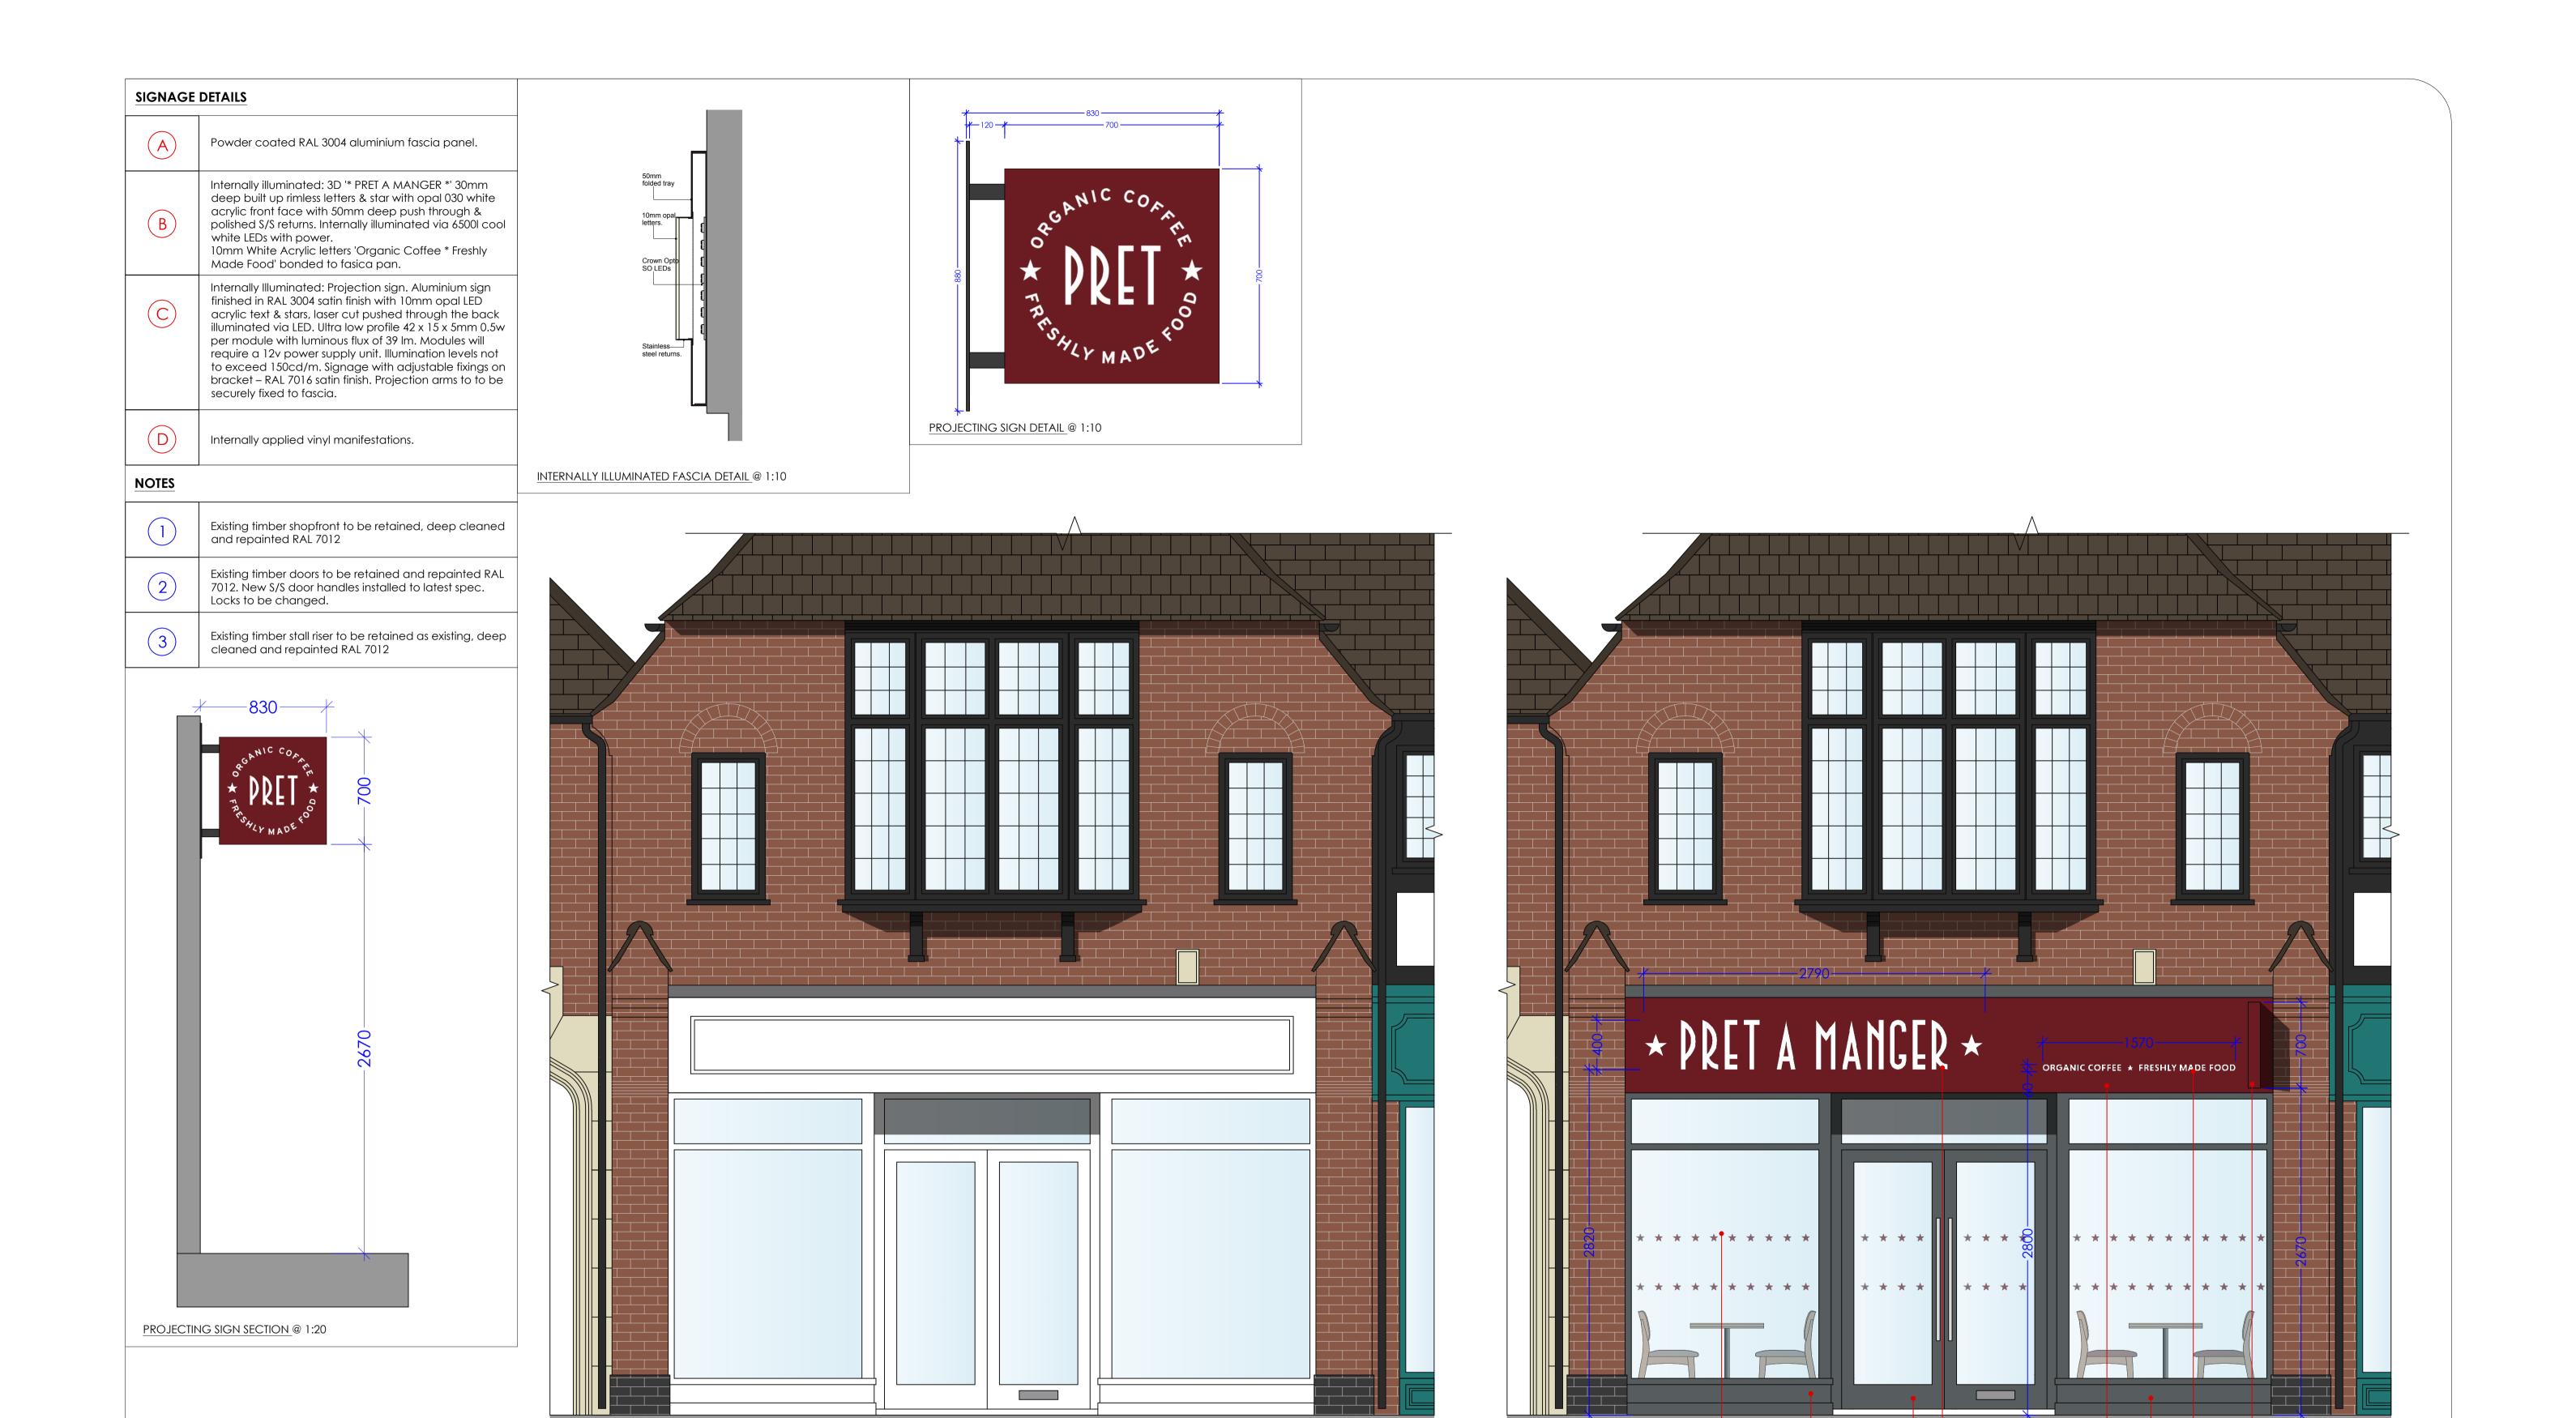

1. To be read in conjunction with all other consultants drawings.

6. All drawings are the copyright of AW Architectural Design Ltd.

4. Do not scale off drawing. Use figured dimensions only.

5. All dimensions to be checked on site.

2. Contractors to check site conditions prior to commencement of work.

3. Any discrepancies to be reported directly to the AW Architectural Design Ltd.

01 EXISTING EXTERNAL ELEVATION
1:25

|             |                               |  |                                             |                |                         |                    |                |           |             | FOR COMMENT |
|-------------|-------------------------------|--|---------------------------------------------|----------------|-------------------------|--------------------|----------------|-----------|-------------|-------------|
| A<br>B<br>C | REV: DATE:  A 16/11/ B 23/01/ |  | ADDRESS:<br>127 High St, Sevenoaks TN13 1UP |                | SCALE:<br>1:50 @ A1     | JOB NO:<br>SO23-PR | DRG NO: REV: C | DRAWN BY: | CHECKED BY: |             |
|             | C 25/03/                      |  | → PRET A MANGER → PROJECT:  SEVENOAKS       | DATE: OCT 2023 | DRAWING TITLE: PROPOSED | EXTERNAL           | L ELEVATI      | ON        |             |             |

02 PROPOSED EXTERNAL ELEVATION
1:25