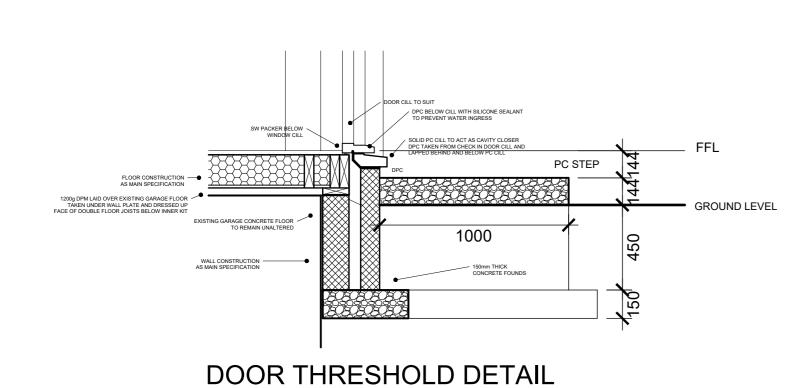

FFL

GROUND LEVEL

GROUND LEVEL

GROUND LEVEL

WINDOW WILL PLATE AND DESSED UP
FACE OF DOUBLE FLOOR JOISTS BELOW NINER INT
TO REMAIN UNIAL TENED

WINDOW CILL / FLOOR DETAIL

WINDOW WILL PLATE AND DESSED UP
FACE OF DOUBLE FLOOR JOISTS BELOW NINER INT
TO REMAIN UNIAL TENED

WINDOW CILL / FLOOR DETAIL