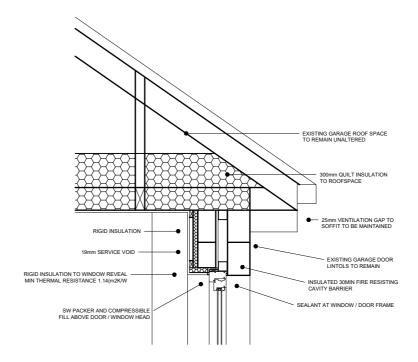

## WINDOW / DOOR HEAD DETAIL

AR TIGHTNESS TAPE AND SEALANT
TO BECK OF FRAME
RIGID INSULATION TO WINDOW REPEAL
MIN THERMAL RESISTANCE 1:14(m/ch)/w
HIMTH SERVICE VOID
RIGID INSULATION BETWEEN BYLIOS TO
BE TIGHTLY FITTED

WALL CONSTRUCTION
AS MAN SECRECATION
ROOM CHIPSONARD FLORING
USING FLEXIBLE SEALANT

AR TIGHTNESS BARRIER
BLOW CHIPSONARD FLORING
USING FLEXIBLE SEALANT

ARE TIGHTNESS BARRIER
ROOM CHIPSONARD FLORING
THE SEAL BETWEEN WALL AND BLOW WINDOW