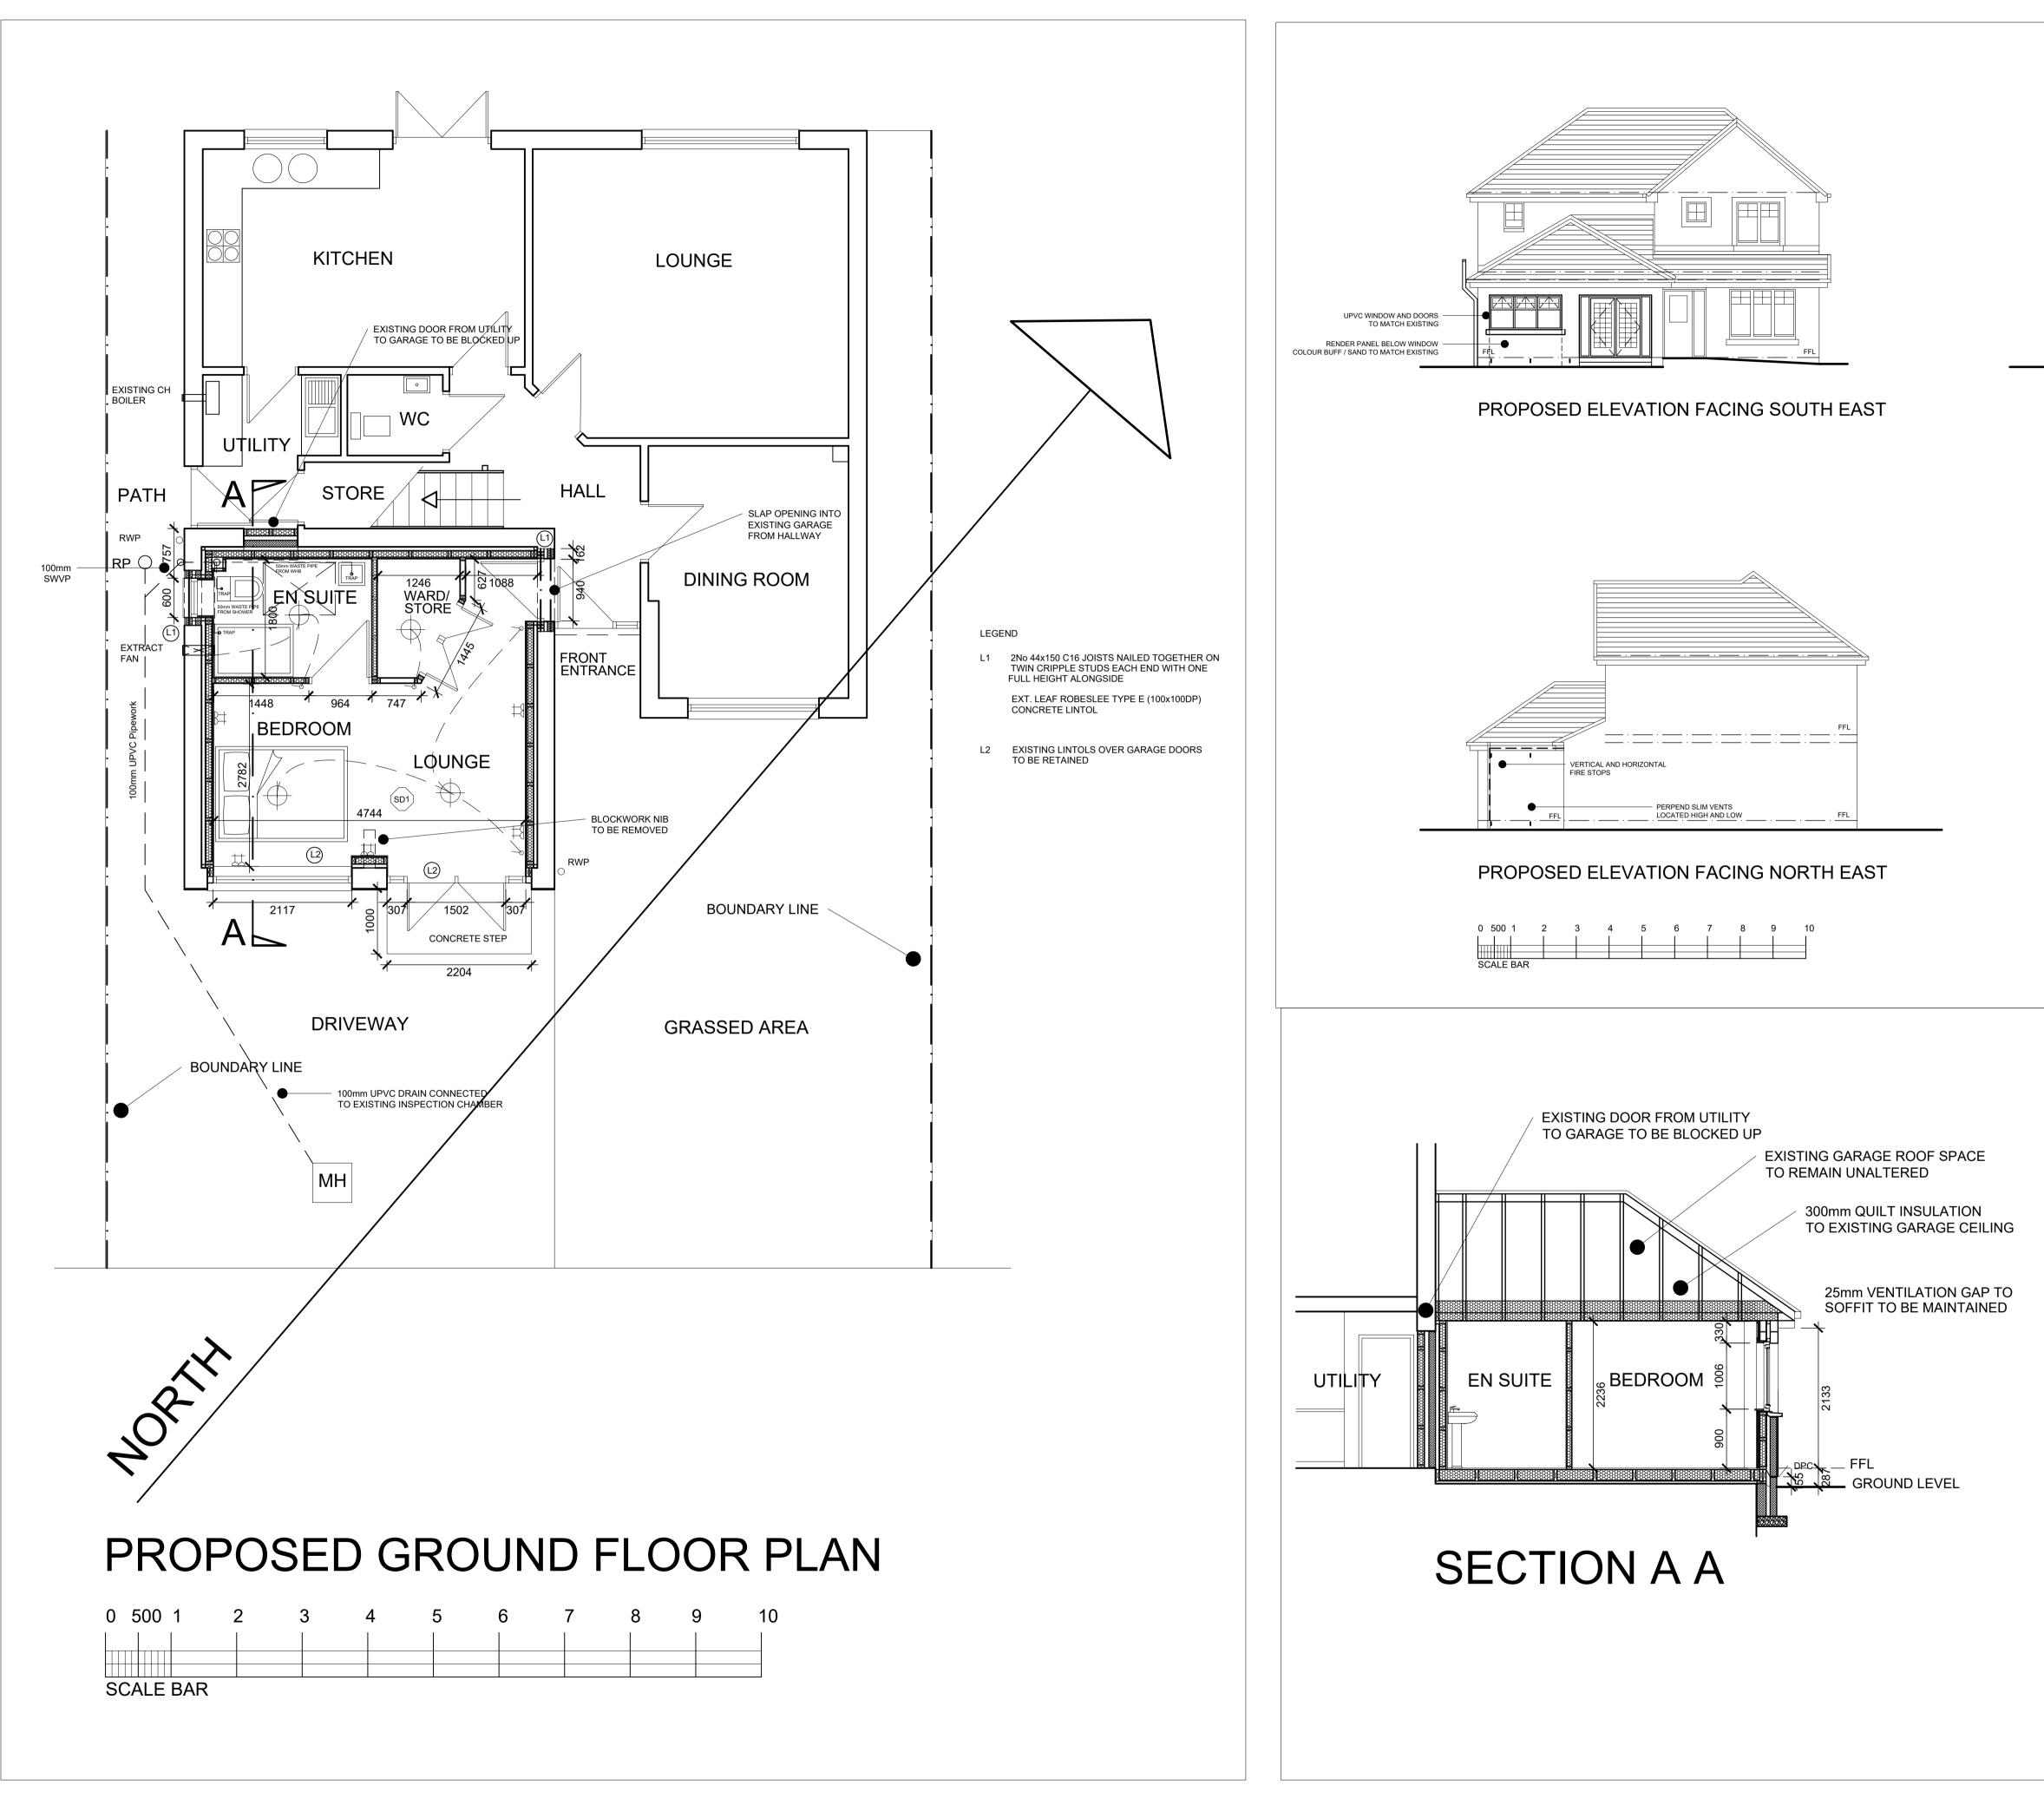

PROPOSED ELEVATION FACING SOUTH WEST

|                                                                                 | R ADDED TO ELEVA                          | TION DRAWINGS      | 03/24         |  |
|---------------------------------------------------------------------------------|-------------------------------------------|--------------------|---------------|--|
| A SCALE BA<br>REV AMENDME                                                       |                                           | TION DRAWINGS      | 03/24<br>DATE |  |
| REV AMENDME                                                                     |                                           | TION DRAWINGS      |               |  |
| REV AMENDME                                                                     | ENT                                       |                    |               |  |
| Client<br>MR FATAH                                                              | ENT                                       |                    | DATE          |  |
| REV AMENDME                                                                     | ENT                                       |                    | DATE          |  |
| REV AMENDME<br>Client<br>MR FATAH<br>Project<br>PROPOSED CONV<br>4 DOBSON DRIVE | ENT<br>VERSION OF EXISTIN<br>CARNOUSTIE   | NG GARAGE TO LIVIN | DATE          |  |
| REV AMENDME<br>Client<br>MR FATAH<br>Project<br>PROPOSED CONV<br>4 DOBSON DRIVE | ENT<br>VERSION OF EXISTIN<br>CARNOUSTIE   | NG GARAGE TO LIVIN | DATE          |  |
| REV AMENDME<br>Client<br>MR FATAH<br>Project<br>PROPOSED CONV<br>4 DOBSON DRIVE | ENT<br>VERSION OF EXISTIN<br>E CARNOUSTIE | NG GARAGE TO LIVIN | DATE          |  |