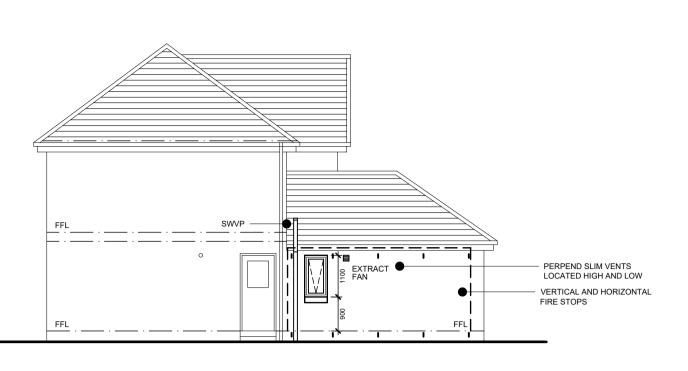

PROPOSED ELEVATION FACING SOUTH WEST

|                                                                                 | R ADDED TO ELEVA                          | TION DRAWINGS      | 03/24         |  |
|---------------------------------------------------------------------------------|-------------------------------------------|--------------------|---------------|--|
| A SCALE BA<br>REV AMENDME                                                       |                                           | TION DRAWINGS      | 03/24<br>DATE |  |
| REV AMENDME                                                                     |                                           | TION DRAWINGS      |               |  |
| REV AMENDME                                                                     | ENT                                       |                    |               |  |
| Client<br>MR FATAH                                                              | ENT                                       |                    | DATE          |  |
| REV AMENDME                                                                     | ENT                                       |                    | DATE          |  |
| REV AMENDME<br>Client<br>MR FATAH<br>Project<br>PROPOSED CONV<br>4 DOBSON DRIVE | ENT<br>VERSION OF EXISTIN<br>CARNOUSTIE   | NG GARAGE TO LIVIN | DATE          |  |
| REV AMENDME<br>Client<br>MR FATAH<br>Project<br>PROPOSED CONV<br>4 DOBSON DRIVE | ENT<br>VERSION OF EXISTIN<br>CARNOUSTIE   | NG GARAGE TO LIVIN | DATE          |  |
| REV AMENDME<br>Client<br>MR FATAH<br>Project<br>PROPOSED CONV<br>4 DOBSON DRIVE | ENT<br>VERSION OF EXISTIN<br>E CARNOUSTIE | NG GARAGE TO LIVIN | DATE          |  |