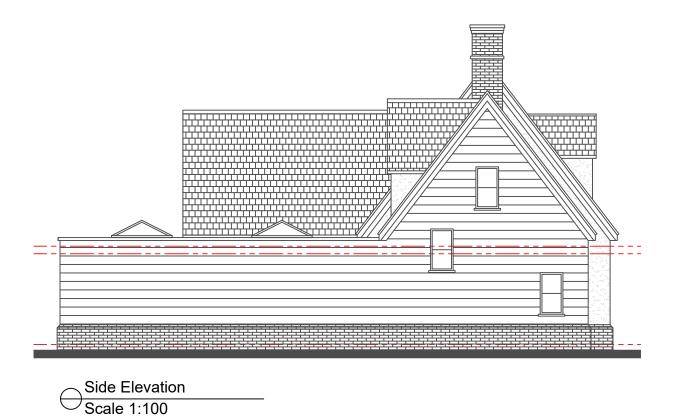

Proposed Front Elevation
Scale 1:100

Proposed Rear Elevation
Scale 1:100

Side Elevation
Scale 1:100

project Ash Key Cottage Manor Road, Elmsett Suffolk IP7 6PN

drawing

**Proposed Elevations** 

Architecture, Planning