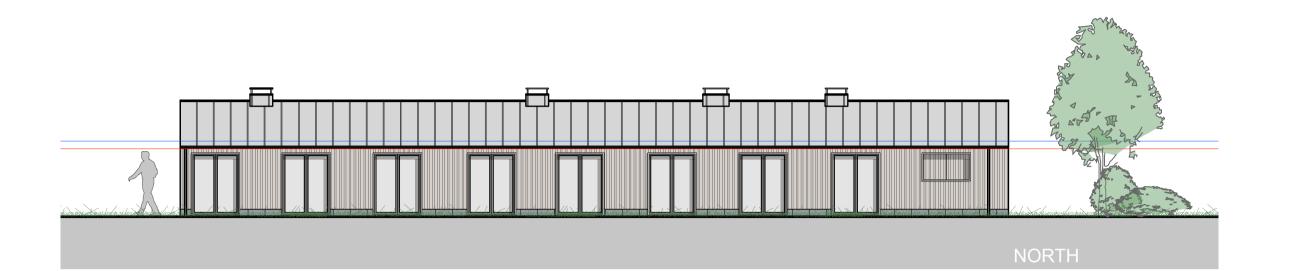

## Rev A - 24/3/24 - Updated Church Farm Barn The Street Thorndon Suffolk IP23 7JR e enquiries@beecharchitects.com t 01379 678442 CLIENT Sally and Adam Chapman PROJECT Weybread Lakes Barn Mill Lane Farm, Mill Lane Weybread IP21 5TP DRAWING Proposed Elevations DRAWN BY CHECKED SCALE DATE 1:100 @ A1 Jan 2024 DRAWING NUMBER | JOB NUMBER | STATUS REV Not For Construction