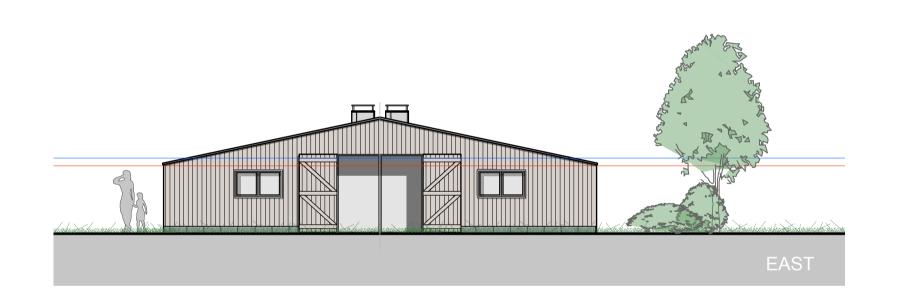

## Rev A - 24/3/24 - Updated Church Farm Barn The Street Thorndon Suffolk IP23 7JR e enquiries@beecharchitects.com t 01379 678442 CLIENT Sally and Adam Chapman PROJECT Weybread Lakes Barn Mill Lane Farm, Mill Lane Weybread IP21 5TP DRAWING Proposed Elevations DRAWN BY CHECKED SCALE DATE 1:100 @ A1 Jan 2024 DRAWING NUMBER | JOB NUMBER | STATUS REV Not For Construction