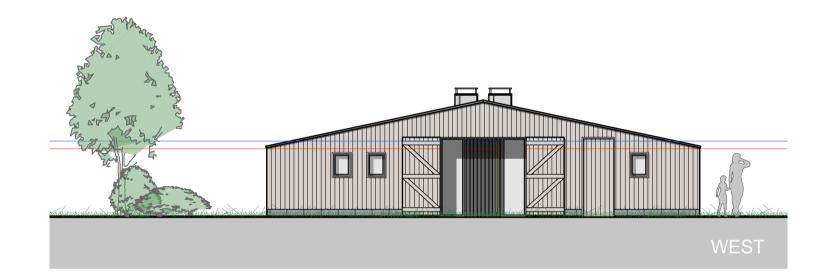

## Rev A - 24/3/24 - Updated Church Farm Barn The Street Thorndon Suffolk IP23 7JR e enquiries@beecharchitects.com t 01379 678442 CLIENT Sally and Adam Chapman PROJECT Weybread Lakes Barn Mill Lane Farm, Mill Lane Weybread IP21 5TP DRAWING Proposed Elevations DRAWN BY CHECKED SCALE DATE 1:100 @ A1 Jan 2024 DRAWING NUMBER | JOB NUMBER | STATUS REV Not For Construction