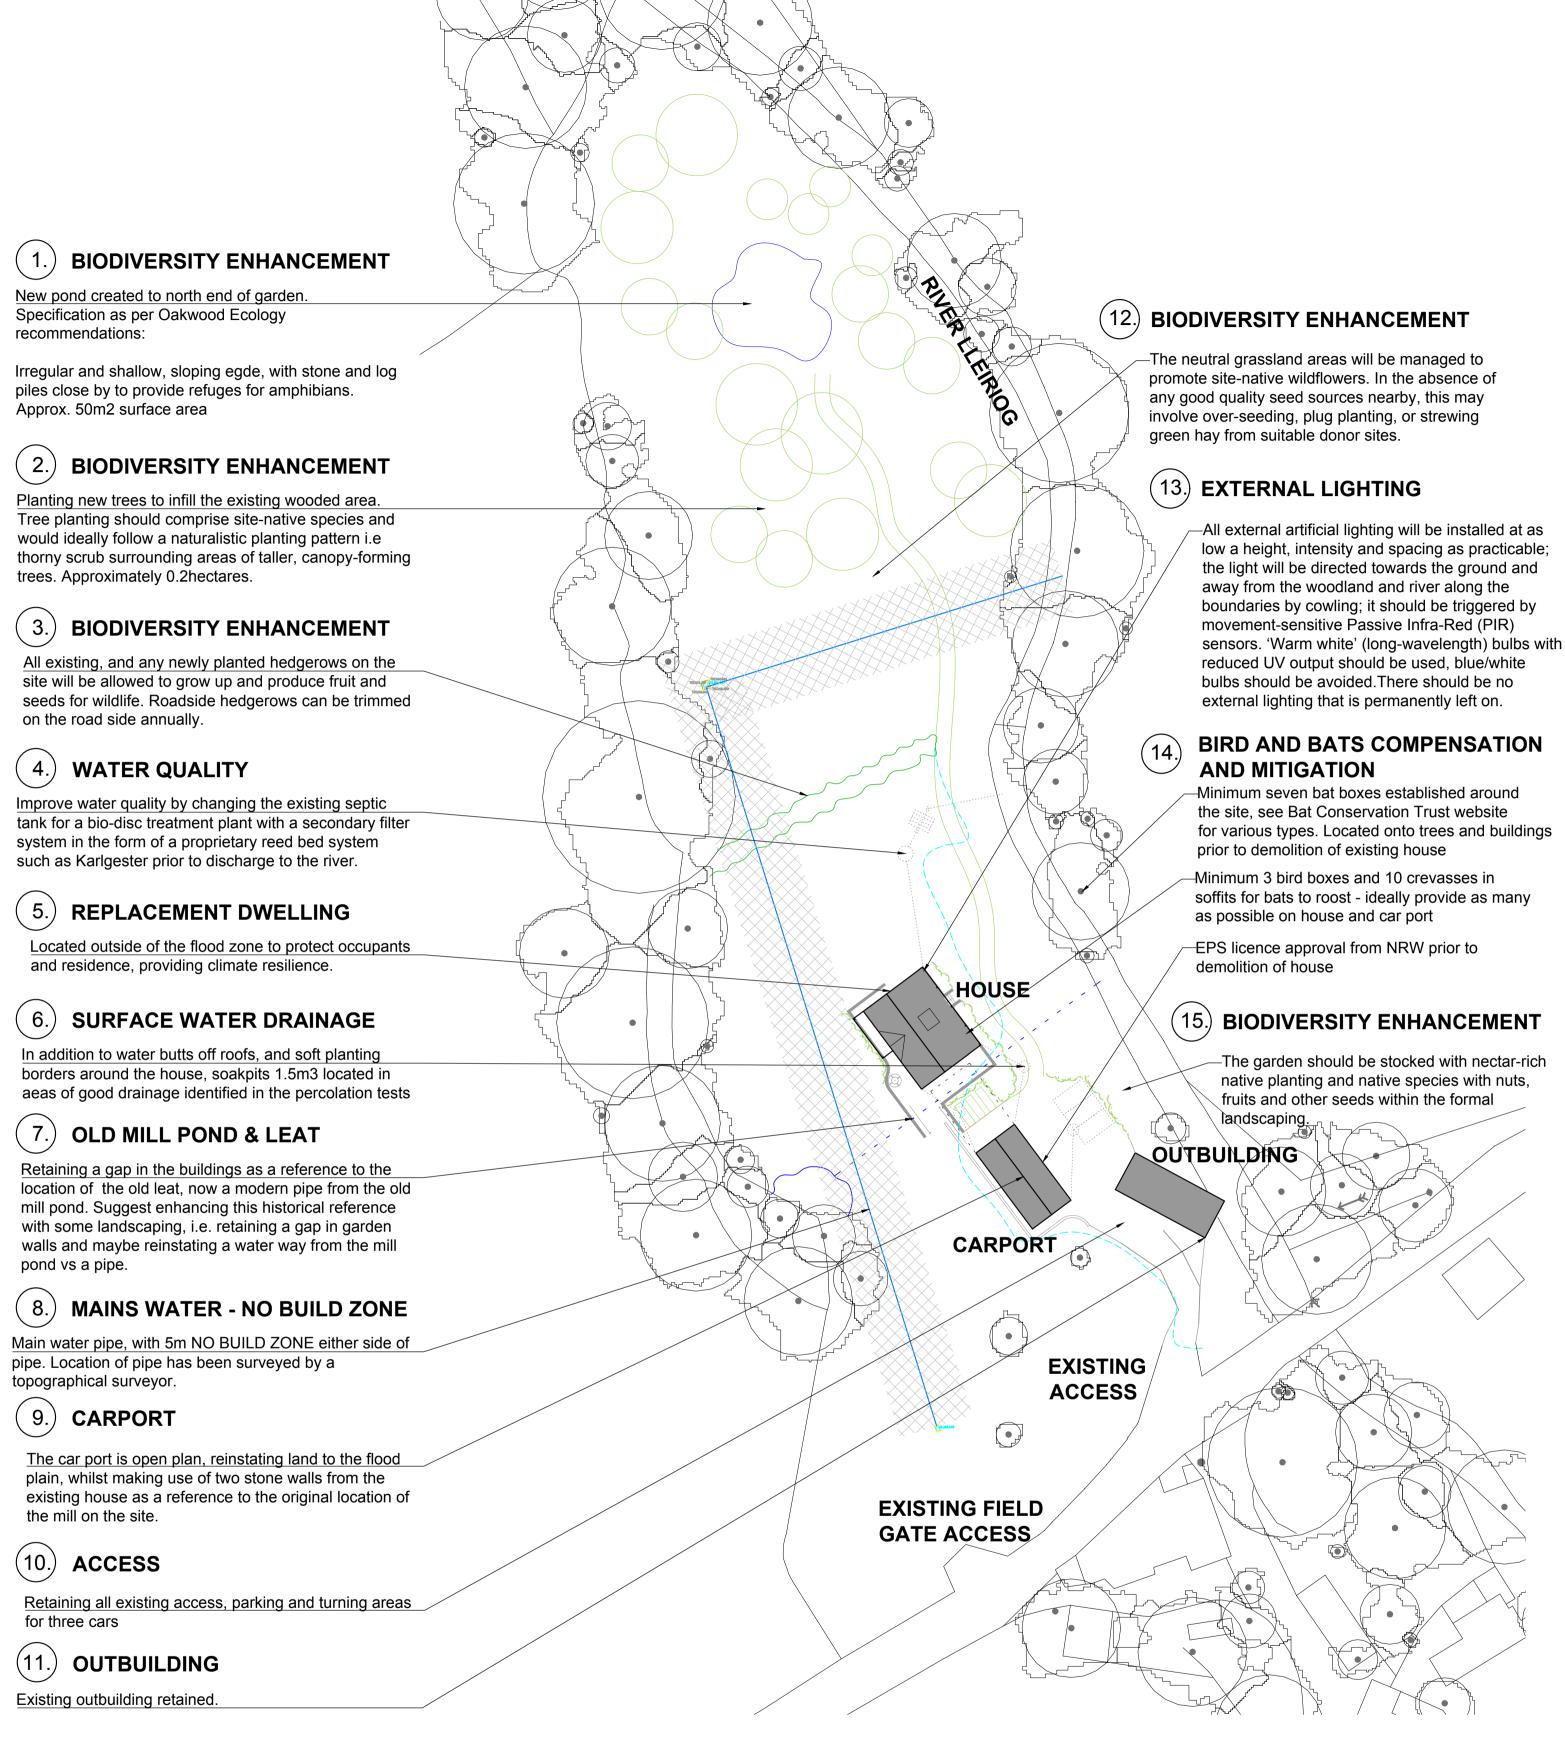

## PROPOSED SITE PLAN WITH BIODIVERSITY ENHANCEMENTS AND LANDSCAPING Scale 1:500



| Rebecca                                                                                                                                       |           | ect Name<br>Felin          | Project No. |          |
|-----------------------------------------------------------------------------------------------------------------------------------------------|-----------|----------------------------|-------------|----------|
| Structural and Services Engineers drawings.  Errors or discrepancies are to be reported immediately to RRA Architecture Ltd.                  | rev.      | details                    | drawn       | date     |
| Check all dimensions on site Do not scale from this drawing Dimensions in mi