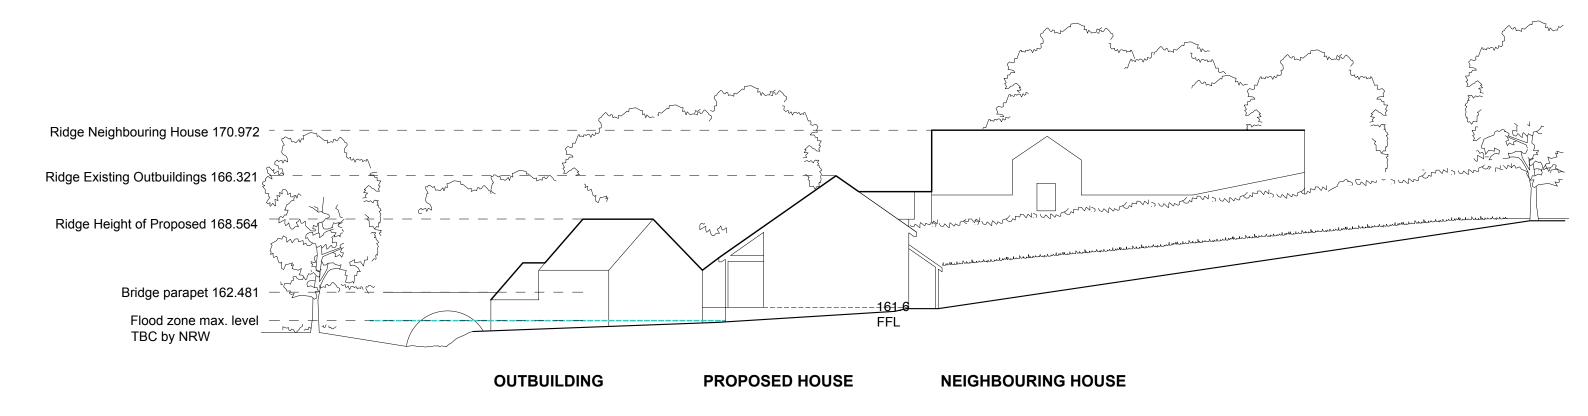

## STREET SCENE NORTH ELEV

1.60D

| Drawing is copyright of RRA Architecture Ltd.                                                                                                                                                                                                                                               |                                                      |            |             |
|---------------------------------------------------------------------------------------------------------------------------------------------------------------------------------------------------------------------------------------------------------------------------------------------|------------------------------------------------------|------------|-------------|
| Check all dimensions on site<br>Do not scale from this drawing<br>Dimensions in millimeters<br>To be read in conjunction with all relevant Architects,<br>Structural and Services Engineers drawings.<br>Errors or discrepancies are to be reported immediately<br>to RRA Architecture Ltd. |                                                      |            |             |
|                                                                                                                                                                                                                                                                                             | rev. details                                         |            | drawn date  |
| Rebecca                                                                                                                                                                                                                                                                                     | Project Name                                         |            | Project No. |
| Richardson<br>RRA Architecture Ltd<br>Y Dolydd,                                                                                                                                                                                                                                             | Y Felin<br><sub>Client</sub><br>Mike and Naomi Perks |            | 060         |
|                                                                                                                                                                                                                                                                                             |                                                      |            |             |
| rowys, onneu kinguom                                                                                                                                                                                                                                                                        |                                                      |            |             |
| SY22 5LD                                                                                                                                                                                                                                                                                    | Scale / Format                                       | 1:200 @ A3 |             |

t: 07815 685 424 e: rebecca@rrarchitecture.co.uk w: www.rrarchitecture.co.uk Drawing Name Drawing No. PROP STREET SCENE A006