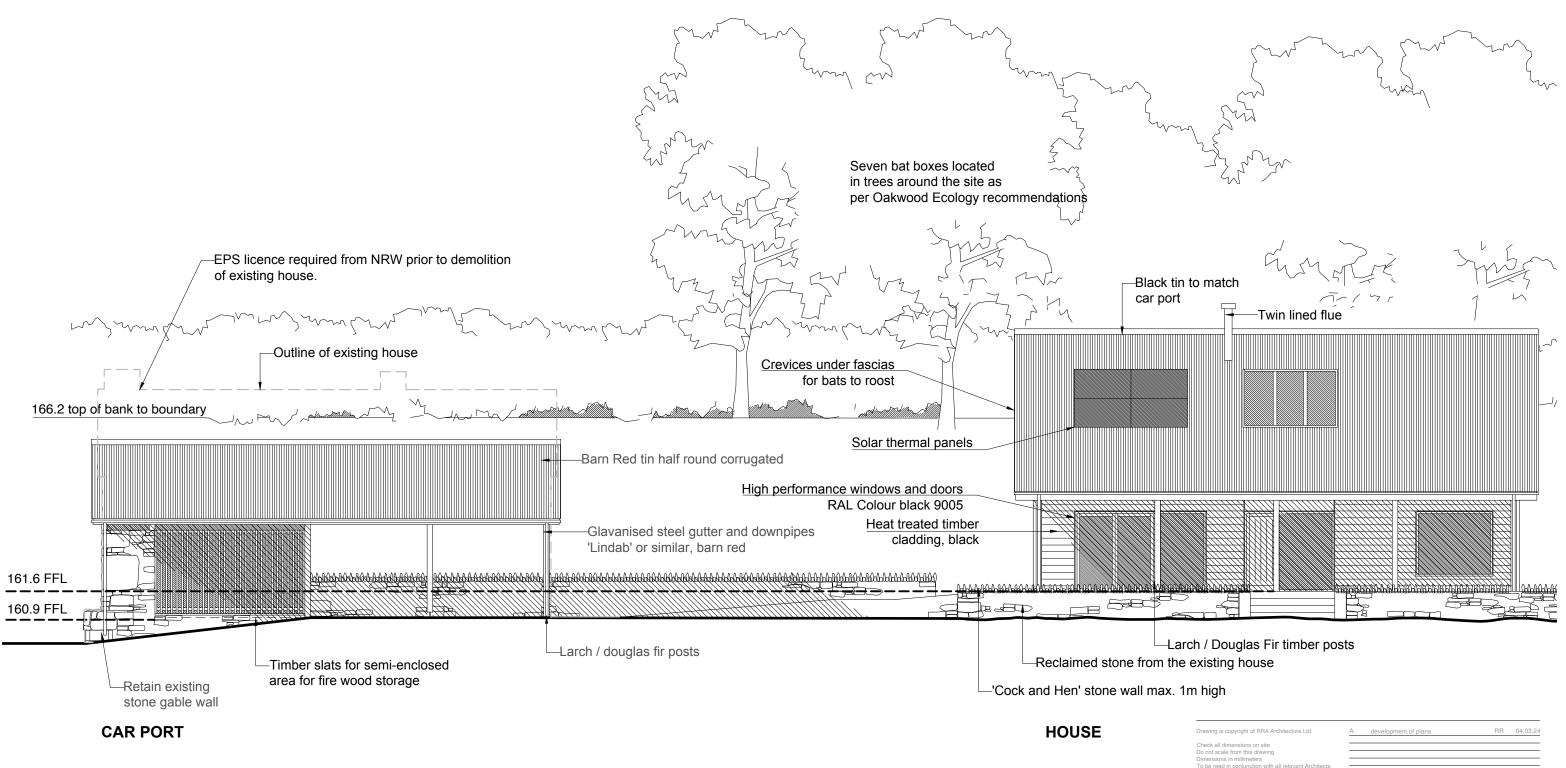

**EAST ELEVATION** Scale 1:100

**Scale 1:100** 

| Drawing is copyright of RRA Architecture Ltd.           | Α.   | development of plans | RR    | 04.03.24 |
|---------------------------------------------------------|------|----------------------|-------|----------|
| Check all dimensions on site                            | _    |                      |       |          |
| Do not scale from this drawing                          |      |                      |       |          |
| Dimensions in millimeters                               |      |                      |       |          |
| To be read in conjunction with all relevant Architects, |      |                      |       |          |
| Structural and Services Engineers drawings.             |      |                      |       |          |
| Errors or discrepancies are to be reported immediately  |      |                      |       |          |
| to RRA Architecture Ltd.                                | rev. | details              | drawn | date     |