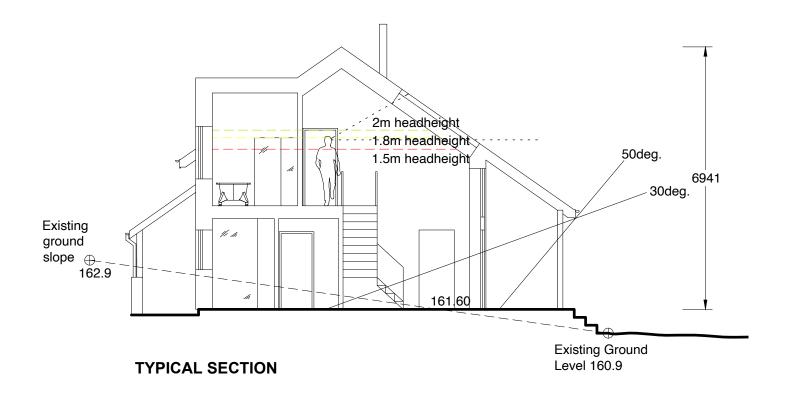

NORTH ELEVATION
Scale 1:100

Scale 1:100

0 1 2 3 4 5

Drawing is copyright of RRA Architecture Ltd.

Check all dimensions on site
Do not scale from this drawing
Dimensions in millimeters
To be read in conjunction with all relevant Architects,
Structural and Services Engineers drawings.
Errors or discrepancies are to be reported immediately to RRA Architecture Ltd.