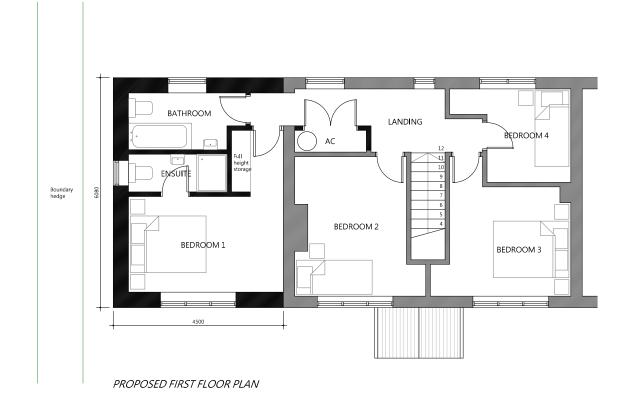

North

|                                                           |           |                                                   |                                                                               |                                                       |                   |            |                    | -  |
|-----------------------------------------------------------|-----------|---------------------------------------------------|-------------------------------------------------------------------------------|-------------------------------------------------------|-------------------|------------|--------------------|----|
| Rev D                                                     | escriptio | n                                                 |                                                                               |                                                       |                   |            | Date<br>year/mm/dd | By |
|                                                           |           |                                                   |                                                                               |                                                       |                   |            |                    | 1  |
|                                                           |           |                                                   |                                                                               | D <b>g</b><br>artne                                   | er<br>y<br>ers    |            |                    |    |
|                                                           | R         | Reside                                            | & Pa                                                                          | artne                                                 |                   | Comme      | rical              |    |
| Project                                                   | R         |                                                   | & Pa                                                                          | artne<br>Agricu                                       | ers               |            |                    |    |
|                                                           |           | Propo                                             | & Pa                                                                          | Agricu                                                | ers<br>Itural - C |            |                    |    |
| Drawin                                                    | g Title   | Propo<br>Propo                                    | & Pa                                                                          | Agricu<br>Agricu<br>o Storey<br>ns                    | Itural - C        | to Existin |                    |    |
| Drawing                                                   | g Title   | Propo<br>Propo<br>12 Mi<br>Powy                   | & Pa<br>ntial -<br>osed Two<br>osed Plan                                      | Agricu<br>o Storey<br>ns<br>Maesglas                  | Itural - C        | to Existin | g Dwelling         |    |
| Drawing<br>Locatio                                        | g Title   | Propo<br>Propo<br>12 Mi<br>Powy<br>Mr &           | & Pa<br>ntial -<br>osed Two<br>osed Plan<br>nffordd N<br>s, SY21              | Agricu<br>o Storey<br>ns<br>Maesglas                  | Itural - C        | to Existin | g Dwelling         |    |
| Project<br>Drawin<br>Locatio<br>Client<br>Scale<br>Drawin | g Title   | Propo<br>Propo<br>12 Mir<br>Powy<br>Mr &<br>1:100 | & Pa<br>ntial -<br>osed Two<br>osed Plan<br>nffordd N<br>s, SY21<br>Mrs Griff | Agricu<br>Agricu<br>o Storey<br>ns<br>Maesglas<br>0BT | Itural - C        | to Existin | g Dwelling         |    |