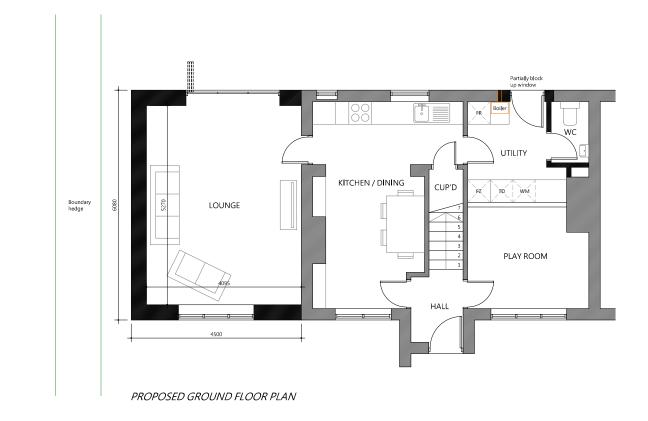

North

|                                                           |           |                                                   |                                                                               |                                                       |                   |            |                    | -  |
|-----------------------------------------------------------|-----------|---------------------------------------------------|-------------------------------------------------------------------------------|-------------------------------------------------------|-------------------|------------|--------------------|----|
| Rev D                                                     | escriptio | n                                                 |                                                                               |                                                       |                   |            | Date<br>year/mm/dd | By |
|                                                           |           |                                                   |                                                                               |                                                       |                   |            |                    | 1  |
|                                                           |           |                                                   |                                                                               | D <b>g</b><br>artne                                   | er<br>y<br>ers    |            |                    |    |
|                                                           | R         | Reside                                            | & Pa                                                                          | artne                                                 |                   | Comme      | rical              |    |
| Project                                                   | R         |                                                   | & Pa                                                                          | artne<br>Agricu                                       | ers               |            |                    |    |
|                                                           |           | Propo                                             | & Pa                                                                          | Agricu                                                | ers<br>Itural - C |            |                    |    |
| Drawin                                                    | g Title   | Propo<br>Propo                                    | & Pa                                                                          | Agricu<br>Agricu<br>o Storey<br>ns                    | Itural - C        | to Existin |                    |    |
| Drawing                                                   | g Title   | Propo<br>Propo<br>12 Mi<br>Powy                   | & Pa<br>ntial -<br>osed Two<br>osed Plan                                      | Agricu<br>o Storey<br>ns<br>Maesglas                  | Itural - C        | to Existin | g Dwelling         |    |
| Drawing<br>Locatio                                        | g Title   | Propo<br>Propo<br>12 Mi<br>Powy<br>Mr &           | & Pa<br>ntial -<br>osed Two<br>osed Plan<br>nffordd N<br>s, SY21              | Agricu<br>o Storey<br>ns<br>Maesglas                  | Itural - C        | to Existin | g Dwelling         |    |
| Project<br>Drawin<br>Locatio<br>Client<br>Scale<br>Drawin | g Title   | Propo<br>Propo<br>12 Mir<br>Powy<br>Mr &<br>1:100 | & Pa<br>ntial -<br>osed Two<br>osed Plan<br>nffordd N<br>s, SY21<br>Mrs Griff | Agricu<br>Agricu<br>o Storey<br>ns<br>Maesglas<br>0BT | Itural - C        | to Existin | g Dwelling         |    |