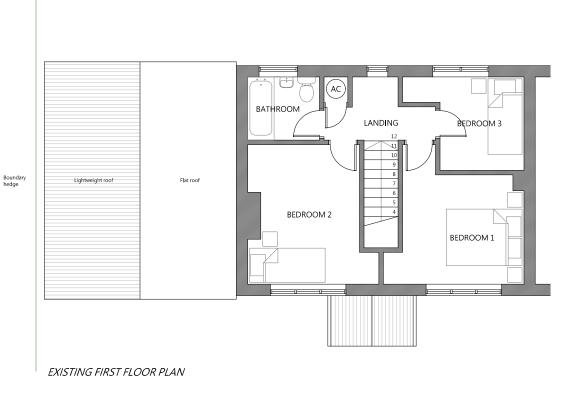

## Residential - Agricultural - Commerical

| 1 |               |                                                                           |      |            |  |  |  |
|---|---------------|---------------------------------------------------------------------------|------|------------|--|--|--|
|   | Project       | Proposed Two Storey Extension to Existing Dwelling                        |      |            |  |  |  |
|   | Drawing Title | Existing Plans                                                            |      |            |  |  |  |
|   | Location      | 12 Minffordd Maesglas, Llanfair Caereinion, Welshpool,<br>Powys, SY21 0BT |      |            |  |  |  |
|   | Client        | Mr & Mrs Griffiths                                                        |      |            |  |  |  |
|   | Scale         | 1:100 @ A3                                                                |      |            |  |  |  |
|   | Drawing No    | 78736 / GD / 100                                                          | Rev  | -          |  |  |  |
|   | Drawn By      | NB                                                                        | Date | 2024/02/20 |  |  |  |
| 1 |               |                                                                           |      |            |  |  |  |