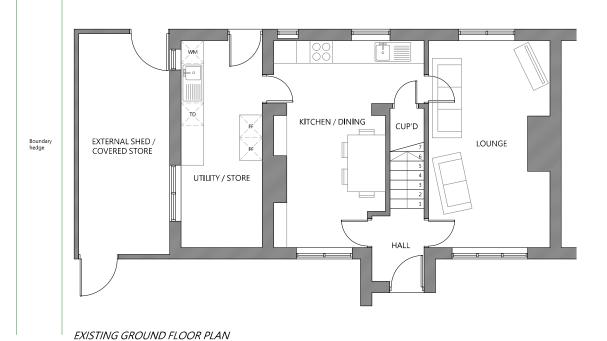

## Residential - Agricultural - Commerical

| 1 |               |                                                                           |      |            |  |  |  |
|---|---------------|---------------------------------------------------------------------------|------|------------|--|--|--|
|   | Project       | Proposed Two Storey Extension to Existing Dwelling                        |      |            |  |  |  |
|   | Drawing Title | Existing Plans                                                            |      |            |  |  |  |
|   | Location      | 12 Minffordd Maesglas, Llanfair Caereinion, Welshpool,<br>Powys, SY21 0BT |      |            |  |  |  |
|   | Client        | Mr & Mrs Griffiths                                                        |      |            |  |  |  |
|   | Scale         | 1:100 @ A3                                                                |      |            |  |  |  |
|   | Drawing No    | 78736 / GD / 100                                                          | Rev  | -          |  |  |  |
|   | Drawn By      | NB                                                                        | Date | 2024/02/20 |  |  |  |
| 1 |               |                                                                           |      |            |  |  |  |