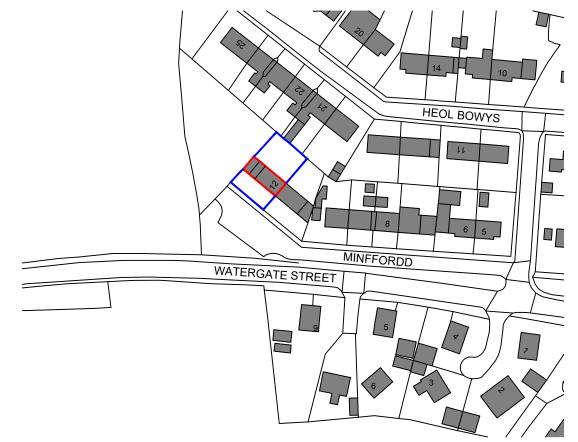

0m 10m 20m 30m 40m 50m

Ordnance Survey, (c) Crown Copyright 2024. All rights reserved. Licence number 100022432

| Rev Descrip                                                           | ion                                                                                                      |                           | Data               | By |
|-----------------------------------------------------------------------|----------------------------------------------------------------------------------------------------------|---------------------------|--------------------|----|
|                                                                       | ion                                                                                                      |                           | Date<br>year/mm/dd | By |
|                                                                       | Rog<br>Parr<br>& Partne                                                                                  | er<br>y<br><sup>brs</sup> |                    |    |
|                                                                       |                                                                                                          |                           |                    | _  |
|                                                                       | Residential - Agricul                                                                                    | tural - Comm              | erical             |    |
| -                                                                     | Residential - Agricul Proposed Two Storey I Location Plan                                                |                           |                    |    |
| Drawing Title                                                         | Proposed Two Storey I                                                                                    | Extension to Exis         | ing Dwelling       |    |
| Drawing Title                                                         | Proposed Two Storey I<br>Location Plan                                                                   | Extension to Exis         | ing Dwelling       |    |
| Drawing Title<br>Location<br>Client                                   | Proposed Two Storey I<br>Location Plan<br>12 Minffordd Maesglas<br>Powys, SY21 0BT                       | Extension to Exis         | ing Dwelling       |    |
| Project<br>Drawing Title<br>Location<br>Client<br>Scale<br>Drawing No | Proposed Two Storey I<br>Location Plan<br>12 Minffordd Maesglas<br>Powys, SY21 0BT<br>Mr & Mrs Griffiths | Extension to Exis         | ing Dwelling       |    |