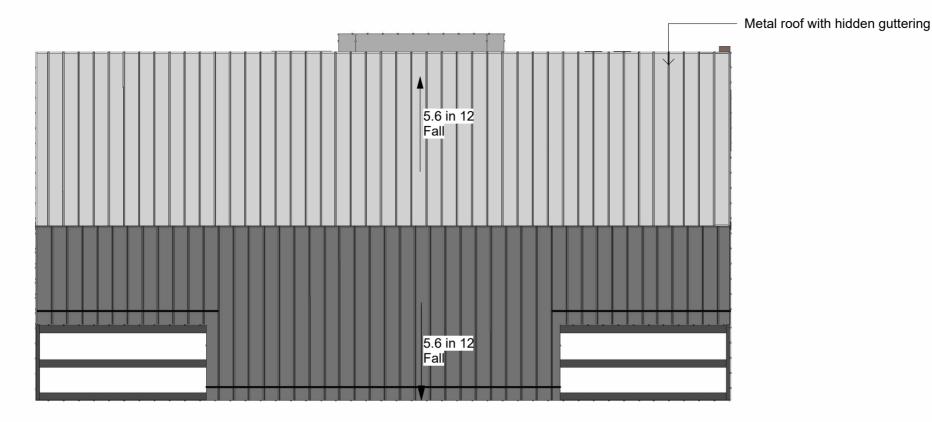

## **Roof Level**

1:100

- 1. Use written dimensions only. All dimensions to be checked on site and any discrepancies reported to ACORUS immediately. If in doubt ask.
  - Where relevant, significant hazards have been identified on the drawing. Hazards which should be obvious to a competent contractor or unforeseeable have not been identified.
  - This drawing is confidential and remains the exclusive property of ACORUS.
  - Ordnance Survey Paper Map Copying Licence Number: 100039456. ACORUS Rural Property Services Ltd.©