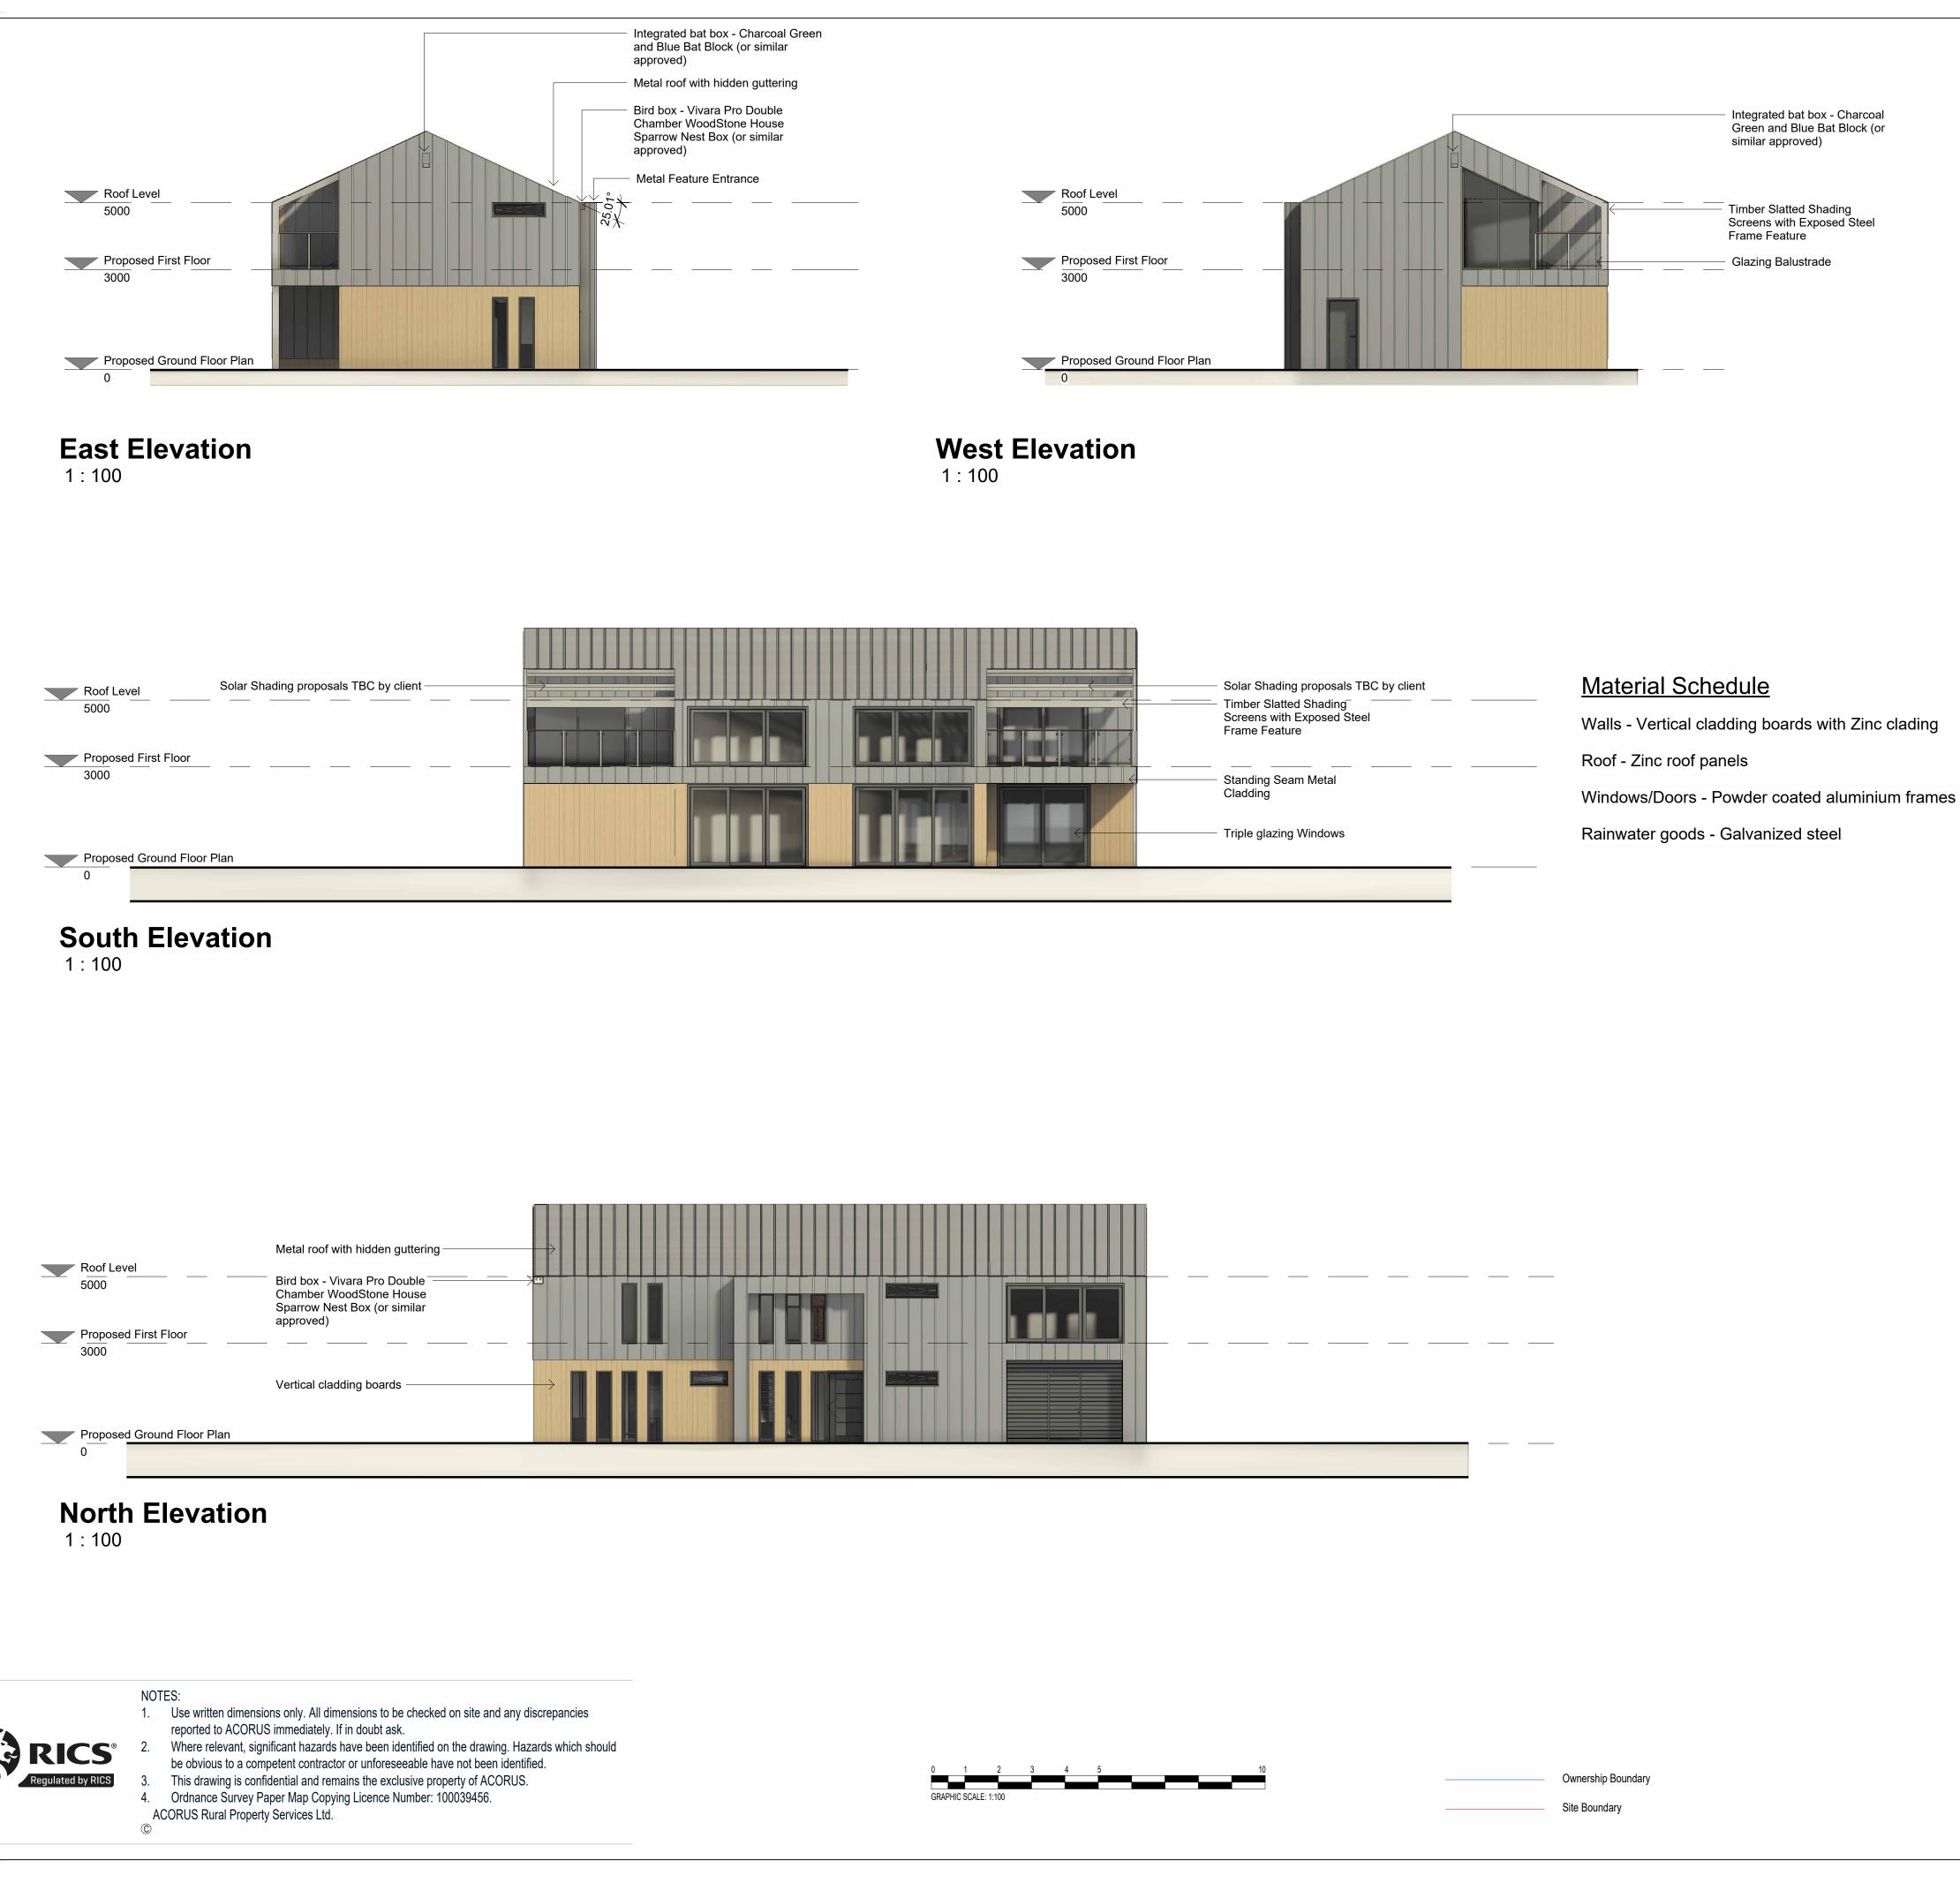

| D 15.03.24 Bat boxes and Sparrow terraces added following reception of<br>Ecological report from Orbis Ecology |            |                                                                                                               |                |            |                             |     | SM  | MB           |
|----------------------------------------------------------------------------------------------------------------|------------|---------------------------------------------------------------------------------------------------------------|----------------|------------|-----------------------------|-----|-----|--------------|
| С                                                                                                              | 07.03.24   | Drawing updated following client comments on ground floor<br>wc window. Notes added following MB instruction. |                |            |                             |     | SM  | MB           |
| В                                                                                                              | 05.03.24   | Drawing updated following client comments                                                                     |                |            |                             |     | SM  | MB           |
| А                                                                                                              | 15.02.24   | First Issue                                                                                                   |                |            |                             |     | SM  | MB           |
| Rev                                                                                                            | Date       | Description                                                                                                   |                |            |                             |     | Dwn | Chk          |
| Mr James Wilcocks<br>Upham Farm<br>Farringdon, Exeter - EX5 2HZ                                                |            |                                                                                                               |                |            |                             |     |     | acorus.co.uk |
| Proposed Elevations                                                                                            |            |                                                                                                               |                |            |                             |     | •   | coru         |
| scali                                                                                                          | : 100      |                                                                                                               | drawn by<br>SM | CHECKED BY | au                          | JIU |     | σ            |
| DRAWING NO.                                                                                                    |            |                                                                                                               |                | REVISION   | Planning. Design. Property. |     |     |              |
| ME                                                                                                             | 3 / 2156 / | 1223 - 203                                                                                                    |                | D          |                             |     |     |              |