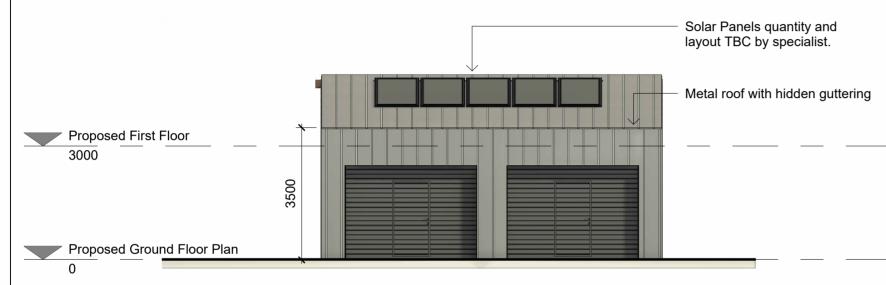

## **South Elevation - Garage**

1:100

- 1. Use written dimensions only. All dimensions to be checked on site and any discrepancies reported to ACORUS immediately. If in doubt ask.
- Where relevant, significant hazards have been identified on the drawing. Hazards which should be obvious to a competent contractor or unforeseeable have not been identified.
- This drawing is confidential and remains the exclusive property of ACORUS.
- Ordnance Survey Paper Map Copying Licence Number: 100039456. ACORUS Rural Property Services Ltd.©