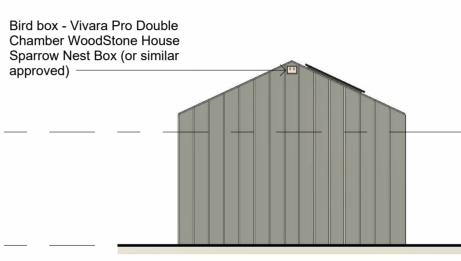

# **East Elevation - Garage**

1:100

### **West Elevation - Garage**

1:100

| D   | 15.03.24 | Bat boxes and Sparrow terraces added following reception of Ecological report from Orbis Ecology | SM  | MB  |
|-----|----------|--------------------------------------------------------------------------------------------------|-----|-----|
| С   | 12.03.24 | Drawing updated following MB comments.                                                           | SM  | MB  |
| В   | 07.03.24 | Drawing updated to include solar panels                                                          | SM  | MB  |
| Α   | 06.03.24 | First Issue                                                                                      | SM  | MB  |
| Rev | Date     | Description                                                                                      | Dwn | Chk |