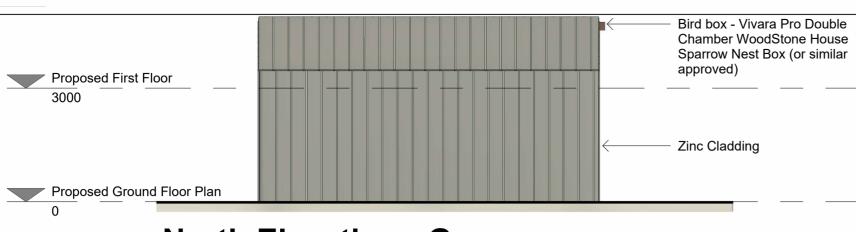

## **North Elevation - Garage**

1:100



## **South Elevation - Garage**

1:100



- 1. Use written dimensions only. All dimensions to be checked on site and any discrepancies reported to ACORUS immediately. If in doubt ask.
- Where relevant, significant hazards have been identified on the drawing. Hazards which should be obvious to a competent contractor or unforeseeable have not been identified.
- This drawing is confidential and remains the exclusive property of ACORUS.
- Ordnance Survey Paper Map Copying Licence Number: 100039456. ACORUS Rural Property Services Ltd.©

# **East Elevation - Garage**

1:100



### **West Elevation - Garage**

1:100

| D   | 15.03.24 | Bat boxes and Sparrow terraces added following reception of Ecological report from Orbis Ecology | SM  | MB  |
|-----|-