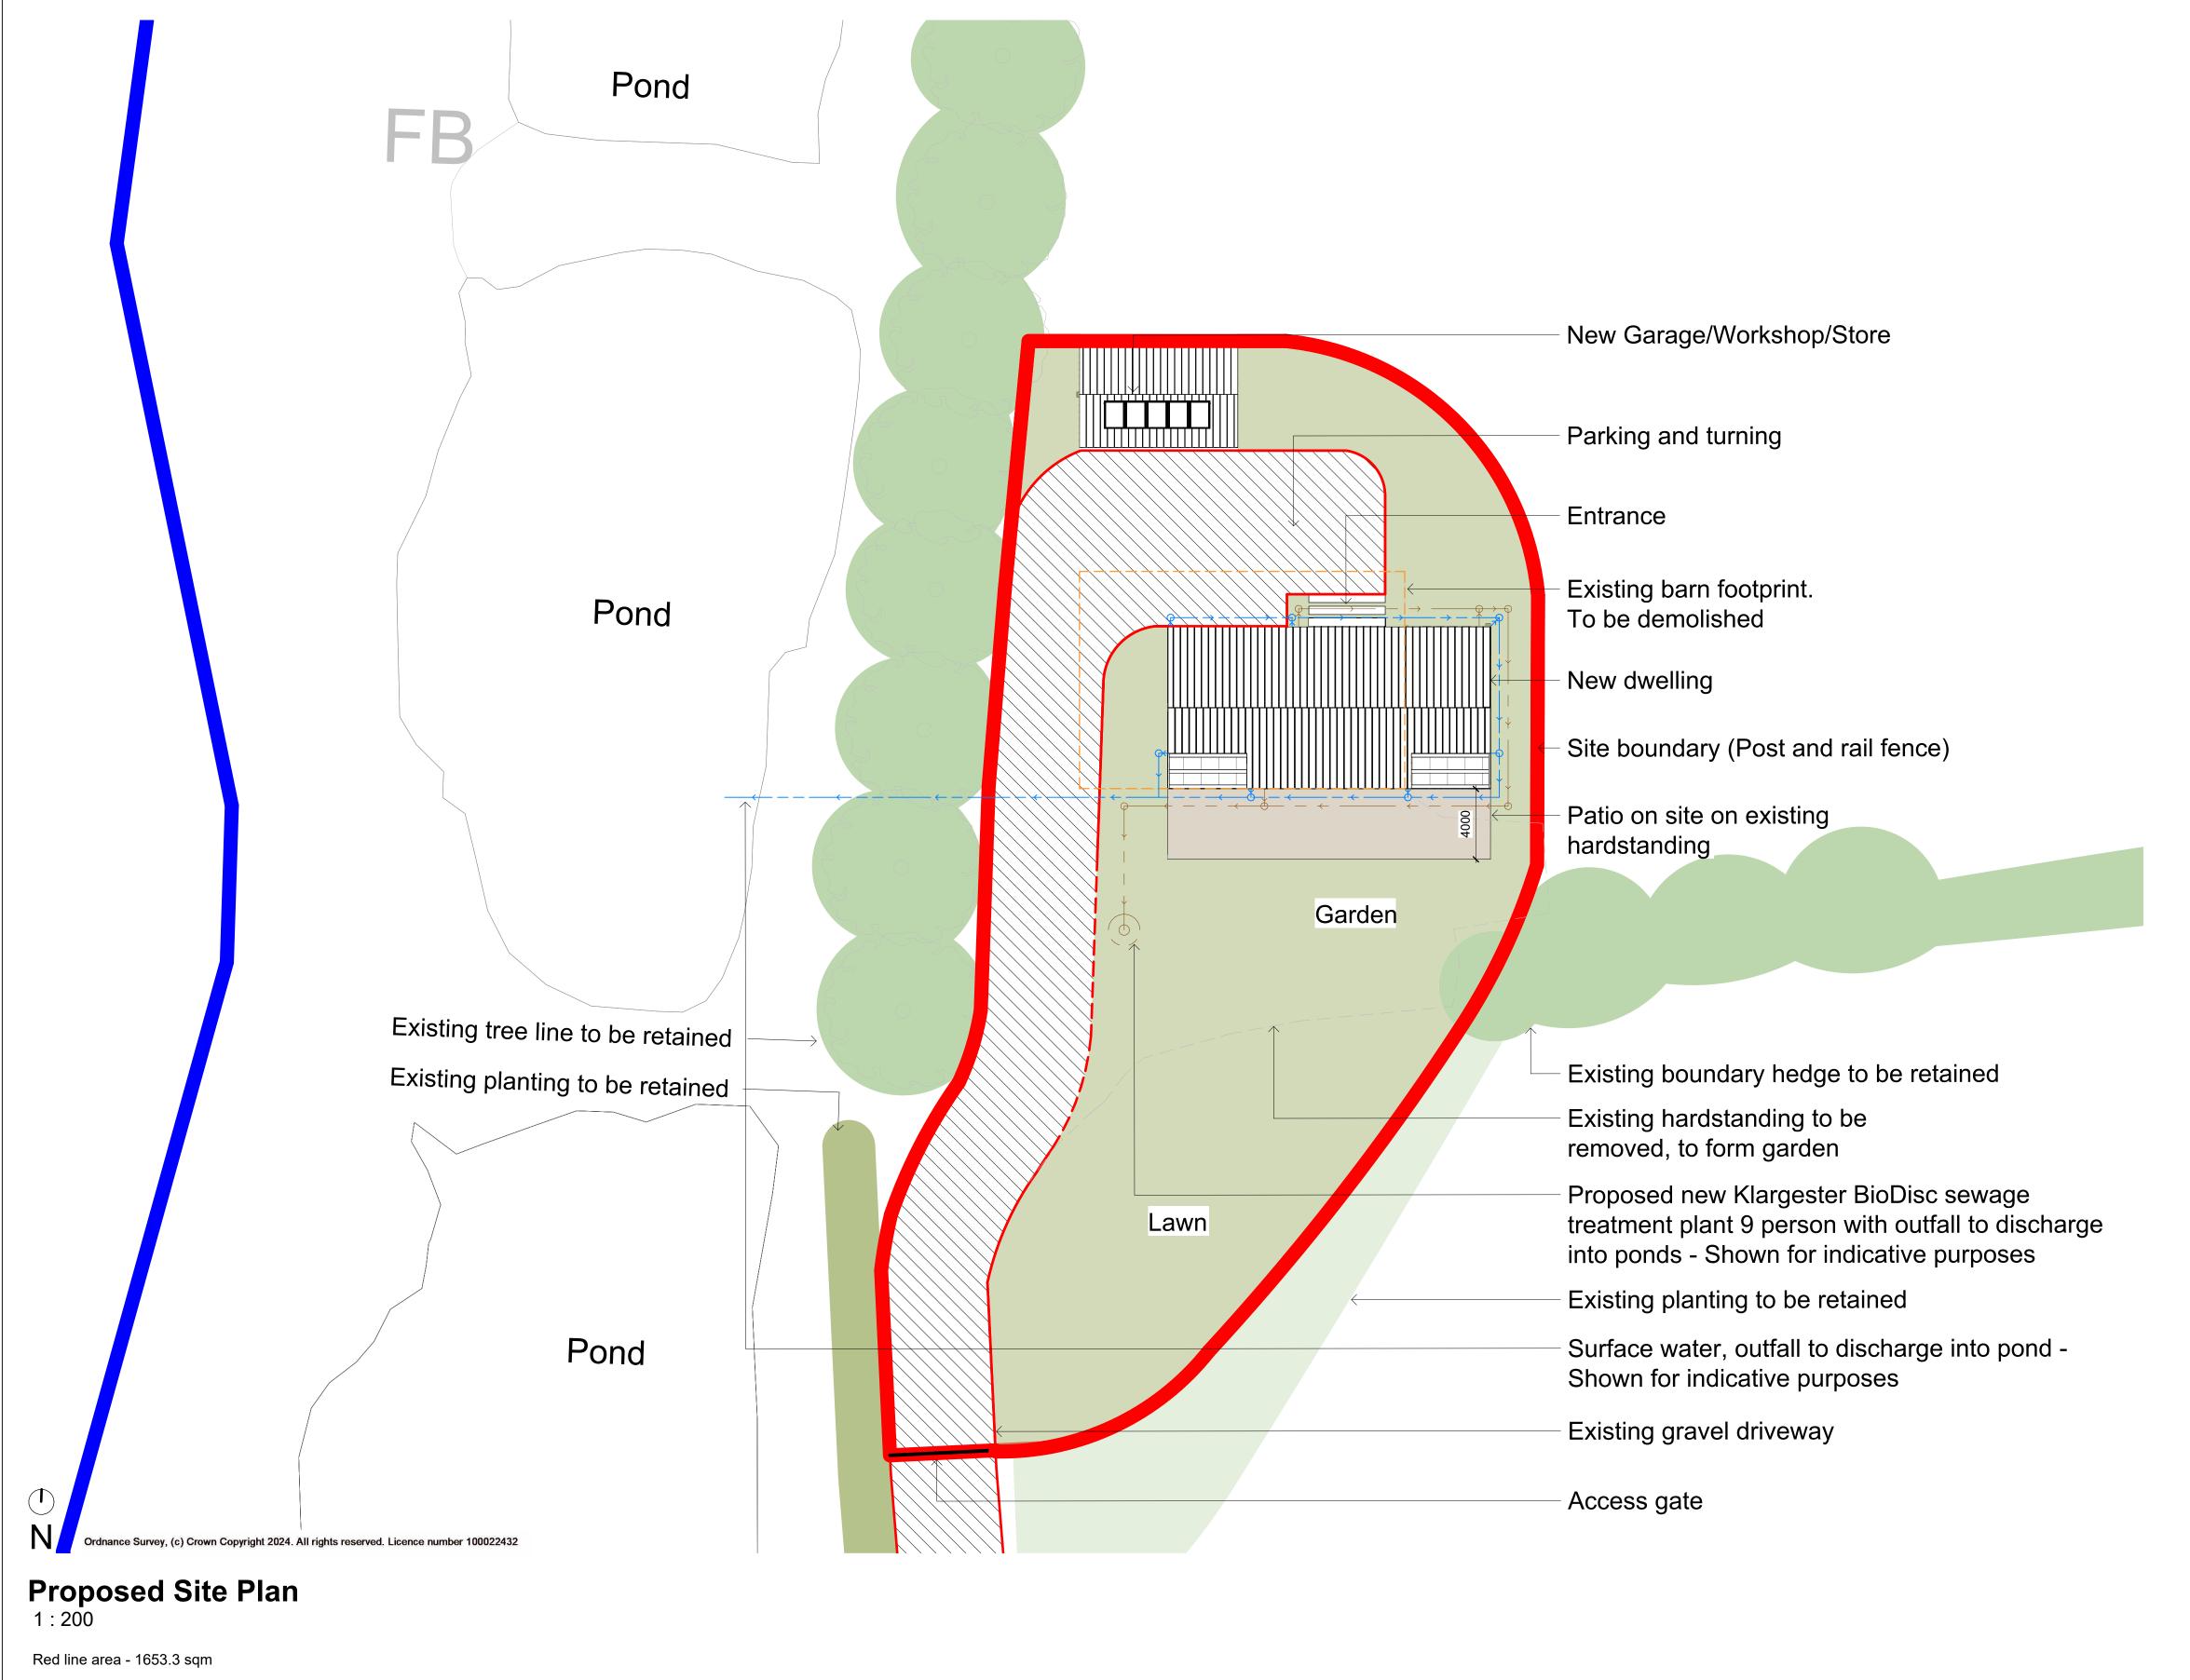

SM MB

SM MB

SM MB

SM MB

SM MB

E 26.03.24 Drainage added for indicative purposes D 12.03.24 Drawing updated following MB comments. C 08.03.24 Drawing updated for planning application B 07.03.24 Red Boundary updated to include barn

A 16.02.24 First Issue Rev Date Description

Upham Farm

Mr James Wilcocks

Proposed Site Plan

Farringdon, Exeter - EX5 2HZ

As indicated 16.02.2024 SM Planning. Design. Property. MB / 2156 / 1223 - 204

Total Area - 204783.5 sqm TBC 50.60 acres



Use written dimensions only. All dimensions to be checked on site and any discrepancies reported to ACORUS immediately. If in doubt ask. Where relevant, significant hazards have been identified on the drawing. Hazards which should be obvious to a competent contractor or unforeseeable have not been identified. T